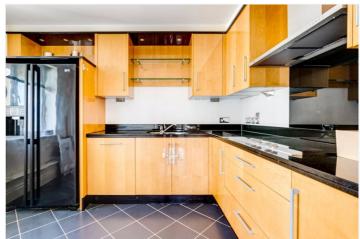

This three double bedroom apartment is furnished to a high standard throughout. The property benefits from under floor heating as well as air conditioning to the reception room, kitchen with separate utility room / w.c, three double bedrooms and three / four bathrooms. There