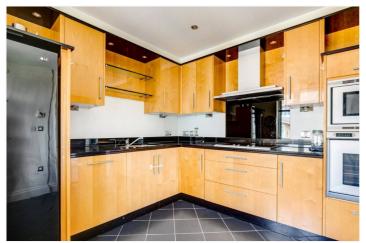

This three double bedroom apartment is furnished to a high standard throughout. The property benefits from under floor heating as well as air conditioning to the reception room, kitchen with separate utility room / w.c, three double bedrooms and three / four bathrooms. There