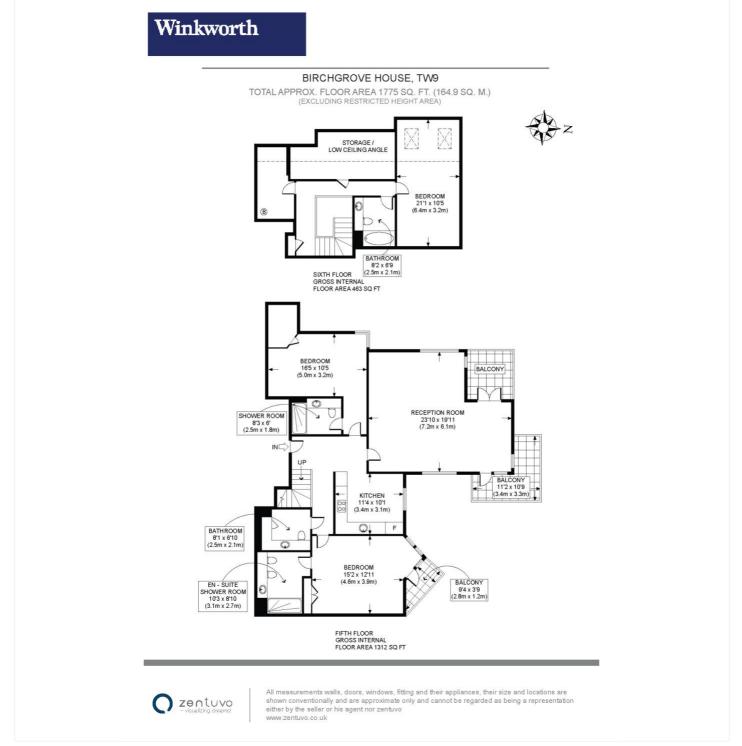

## **DESCRIPTION:**

A spacious 1775 sq. ft. / 165 sq. m, three double bedroom, three bathroom, Riverside duplex penthouse apartment benefiting from double reception area, three balconies, communal grounds and gymnasium, concierge in a prestigious development within easy reach of Kew Gardens station and local shops and restaurants. Fully Furnished and available now

## **AT A GLANCE**

This floorplan is for illustration purposes only and is not to scale. The position and size of doors, windows, appliances and other features are approximate.

Brentford | 020 8560 1125 | brentford@winkworth.co.uk