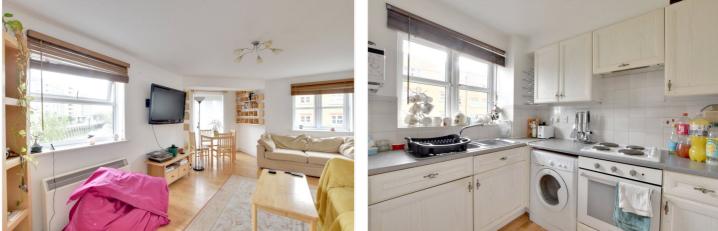

#### **DESCRIPTION:**

We are pleased to offer this superb two bedroom apartment which measures circa 675 sq ft, and features off street parking and views of the creek and the river Thames!

In good order throughout, the property comprises a 17ft reception room, with Juliette balcony and great views. There are two double bedrooms and two bathrooms, including one ensuite. Both these rooms feature the aforementioned views. The kitchen provides ample storage and worktop space, plus the flat itself offers additional storage. Added benefits include electric heating and double glazing. The development also offers plenty of off street parking, well kept communal grounds and a porters lodge on site.

#### **AT A GLANCE**

- two bedroom flat
- first floor
- circa 675 sq ft
- two bathrooms
- creek and river views
- off street parking
- 17ft reception room
- moments from river walk
- close to large Waitrose
- communal grounds
- short walk to town centre