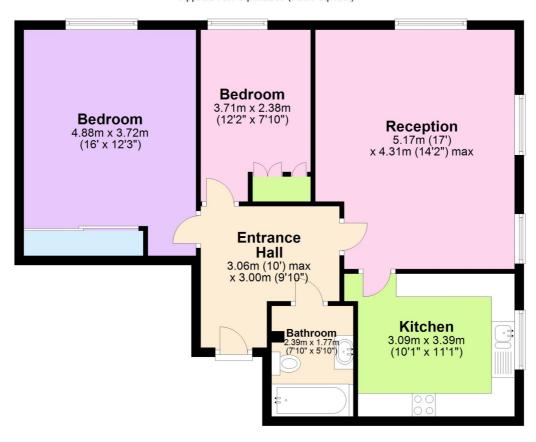

## First Floor Approx. 73.1 sq. metres (786.6 sq. feet)

Total area: approx. 73.1 sq. metres (786.6 sq. feet)

This floorplan is for illustration purposes only and is not to scale. The position and size of doors, windows, appliances and other features are approximate.