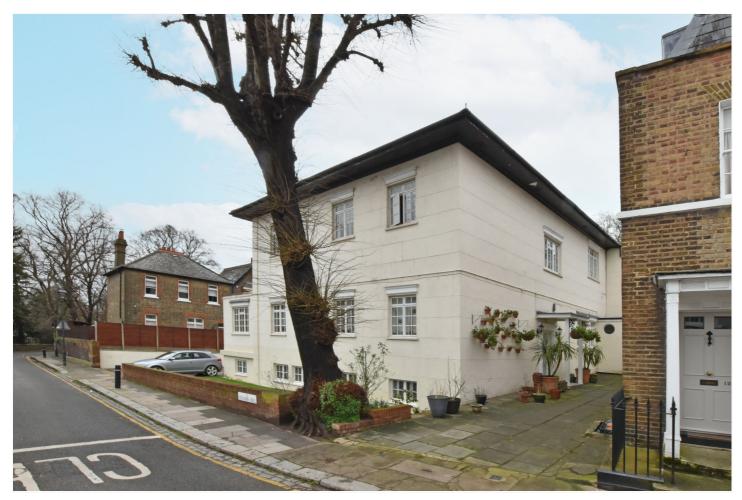

CROOMS HILL, GREENWICH, LONDON, SE10 **£750,000** SHARE OF FREEHOLD

A STUNNING AND LARGE, TWO BEDROOM, CONVERSION FLAT THAT MEASURES CIRCA 786 SQ FT, THAT FEATURES OFF STREET PARKING AND IS PERFECTLY LOCATED ON CROOMS HILL IN WEST GREENWICH, WHICH WE BELIEVE TO BE ONE OF THE OLDEST ROADS IN LONDON!

## **DESCRIPTION:**

A stunning and large, two-bedroom, conversion flat that measures circa 786 sq ft, that features off street parking and is perfectly located on Crooms Hill in West Greenwich, which we believe to be one of the oldest roads in London!

Tucked away, on the corner of Crooms Hill and King George Street, the property is literally just seconds away from the gates of the Royal Park, with its Observatory. The town centre is also just at the bottom of the road, offering a fantastic and vibrant array of shops and restaurants, along with the Naval Museum, mainline rail, DLR and riverboat service.