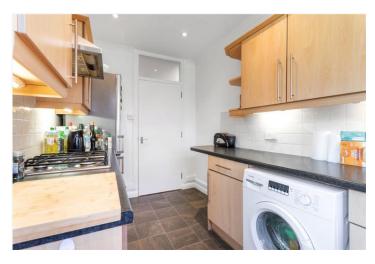

## **DESCRIPTION:**

A generously proportioned three-bedroom first-floor apartment boasting ample natural light and a charming balcony. This well-kept property features three spacious double bedrooms, a large reception room, a separate kitchen, a recently refurbished bathroom with a separate WC, and a cozy small balcony.