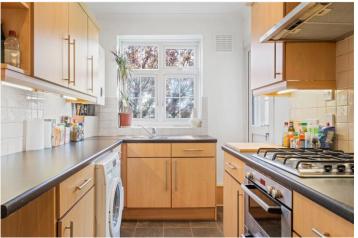

## **DESCRIPTION:**

A generously proportioned three-bedroom first-floor apartment boasting ample natural light and a charming balcony. This well-kept property features three spacious double bedrooms, a large reception room, a separate kitchen, a recently refurbished bathroom with a separate WC, and a cozy small balcony.