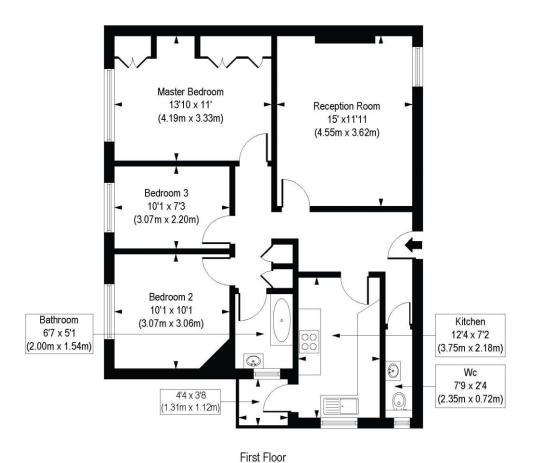

## Anderson House, Fountain Road, SW17

Approx. Gross Internal Floor Area 805 sq. ft / 74.76 sq. m

COMPLIANT WITH RICS CODE OF MEASURING PRACTICE. Floorplan is for illustrative purposes only and is not to scale. Every aftempt his been made to ensure the accuracy of the floorplan from, however all massumements, flottings, and data shown are an approximate interpretation for illustrative purposes only. Liability for errors, omissions or mis-statement through negligence of otherwise is heely excluded.

This floorplan is for illustration purposes only and is not to scale. The position and size of doors, windows, appliances and other features are approximate.

Tooting I 020 8767 5221 I tooting@winkworth.co.uk