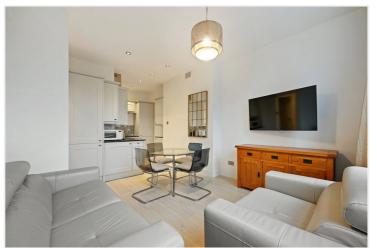

#### **DESCRIPTION**

Well presented throughout, the property benefits from accommodation comprising entrance hall, bedroom, shower room and reception room with semi open plan kitchen, featuring a full range of integrated appliances. An ideal first time buy.