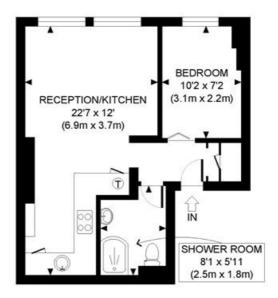

## **TENURE**

Share of Freehold 997 years 1 months.

PRICE: £390,000 Share of Freehold

SECOND FLOOR GROSS INTERNAL FLOOR AREA 384 SQ FT

APPROX. GROSS INTERNAL FLOOR AREA: 384 SQ FT/ 36 SQM

# Winkworth

This plan is for illustrative purposes only and should be used as such by any prospective client.

Whilst every attempt has been made to ensure the accuracy of the Floor Plan contained here, measurements of the doors, windows, rooms and any other items are approximate and no responsibility is taken for any errors, omissions, or misstatement.