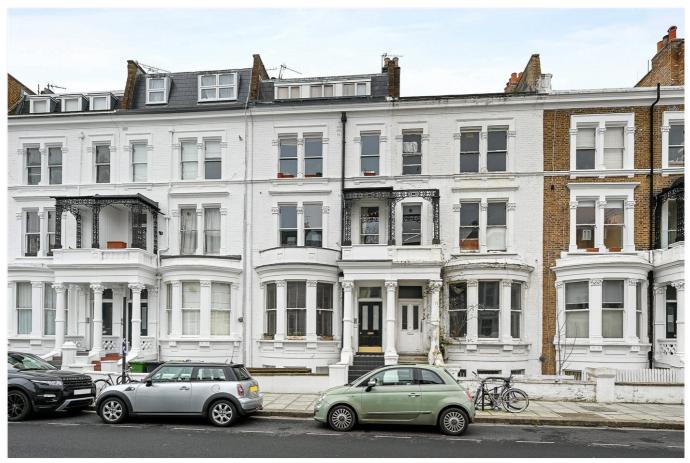

Sinclair Road, W14 £390,000 Share of Freehold

A smart one bedroom flat on the second floor of an imposing Victorian townhouse.

Reception Room | Kitchen | Bedroom | Bathroom | 384 Sq Ft / 36 Sq M | Council Tax Band C | EPC Rating Band D

#### **LOCATION**

The property is situated towards the western end of Sinclair Road, ideal for Brook Green's fantastic selection of pubs, restaurants, shops and cafés, with a further more comprehensive range available at both Westfield London and Kensington High Street. Superb transport links are on offer; the closest Underground stations being Kensington Olympia, Shepherds Bush, West Kensington and Hammersmith.

#### **DESCRIPTION**

Well presented throughout, the property benefits from accommodation comprising entrance hall, bedroom, shower room and reception room with semi open plan kitchen, featuring a full range of integrated appliances. An ideal first time buy.