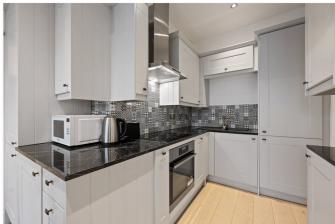

#### **DESCRIPTION**

Well presented throughout, the property benefits from accommodation comprising entrance hall, bedroom, shower room and reception room with semi open plan kitchen, featuring a full range of integrated appliances. An ideal first time buy.