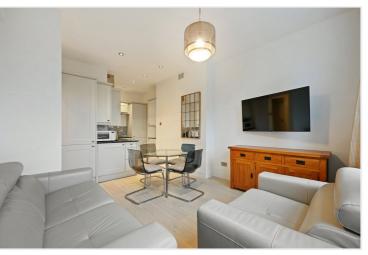

## DESCRIPTION

Well presented throughout, the property benefits from accommodation comprising entrance hall, bedroom, shower room and reception room with semi open plan kitchen, featuring a full range of integrated appliances. An ideal first time buy.