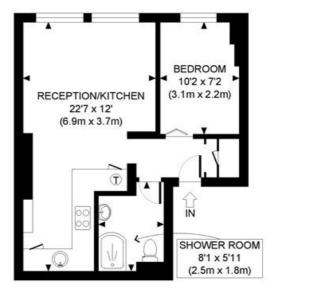

## TENURE

Share of Freehold 997 years 2 months.

PRICE: £400,000 Share of Freehold

SECOND FLOOR GROSS INTERNAL FLOOR AREA 384 SQ FT

APPROX. GROSS INTERNAL FLOOR AREA: 384 SQ FT/ 36 SQM

Winkworth

This plan is for illustrative purposes only and should be used as such by any prospective client. Whilst every attempt has been made to ensure the accuracy of the Floor Plan contained here, measurements of the doors, windows, rooms and any other items are approximate and no responsibility is taken for any errors, omissions, or misstatement. The services, systems and appliances shown have not been tested and no guarantee as to the operability or efficiency can be given.

PROPERTY PHOT PLANS

The displayed square footage is taken from the floor plans with measurements created using the Royal Institute of Chartered Surveyors' Code of Practice for Measuring. These measurements are approximate and included for illustrative purposes only. Winkworth does not make any representation as to the accuracy of these measurements and you should seek to verify them for yourself. Winkworth accept no liability for any loss you may suffer if you rely on these measurements.