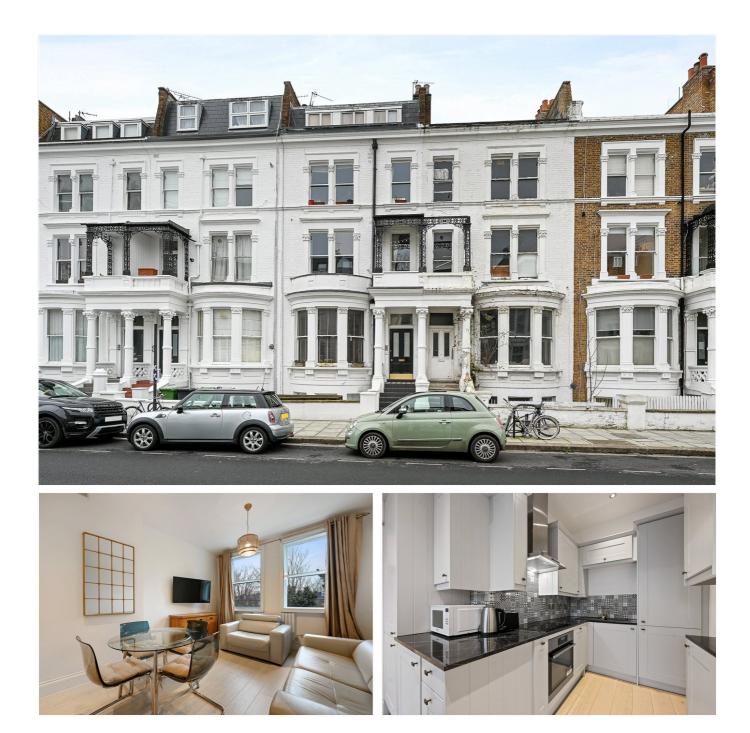

Sinclair Road, W14 £400,000 Share of Freehold

A smart one bedroom flat on the second floor of an imposing Victorian townhouse.

Reception Room | Kitchen | Bedroom | Bathroom | 384 Sq Ft / 36 Sq M | Council Tax Band C | EPC Rating Band D

## DESCRIPTION

Well presented throughout, the property benefits from accommodation comprising entrance hall, bedroom, shower room and reception room with semi open plan kitchen, featuring a full range of integrated appliances. An ideal first time buy.