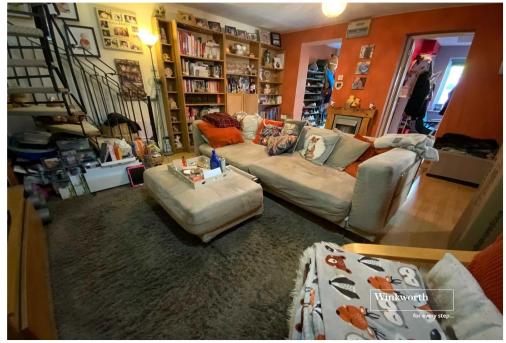

The front door opens onto a good sized entrance hall (can fit a double buggy) which leads through into the lounge which has a spiral staircase leading to the first floor. There is a feature fireplace custom made from one piece of Wood sourced from Wales.