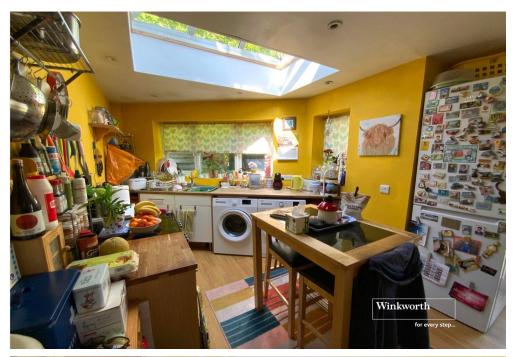

The kitchen has a modern range of base and eye level units with roll top work surfaces to two sides, there's space for a small table and chairs, an inset one and a half bowl stainless steel sink unit with mixer tap and a side drainer, gas oven with hob over, space and plumbing for a washing machine and dishwasher, space for a tall fridge freezer. Ceiling lantern, dual aspect windows and door to the garden.