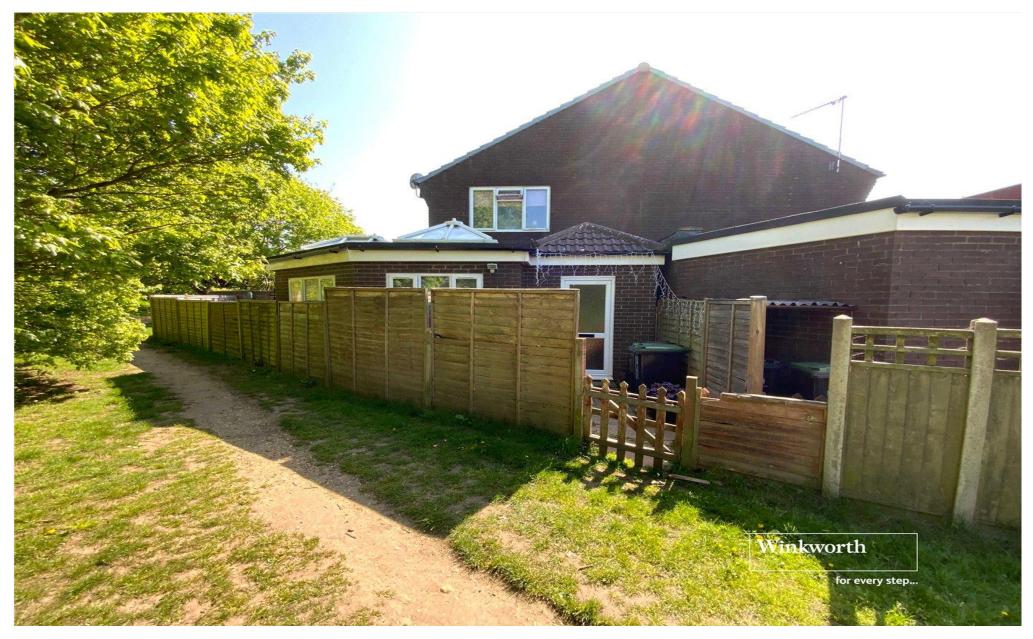

# **Description:**

Extended end of terrace house very well situated adjacent to Mudeford Wood community centre and within a short walk of award winning beaches and the picturesque Mudeford quay. This private location enjoys an outlook over fields and greenery.

### Outside

The rear garden has been laid to artificial grass for ease of maintenance and is edged with paved patio stones. To one side is a timber shed and the garden is enclosed by timber fencing. At the front of the property is a timber gate and fencing with bin store area and paved path leading to the front door.