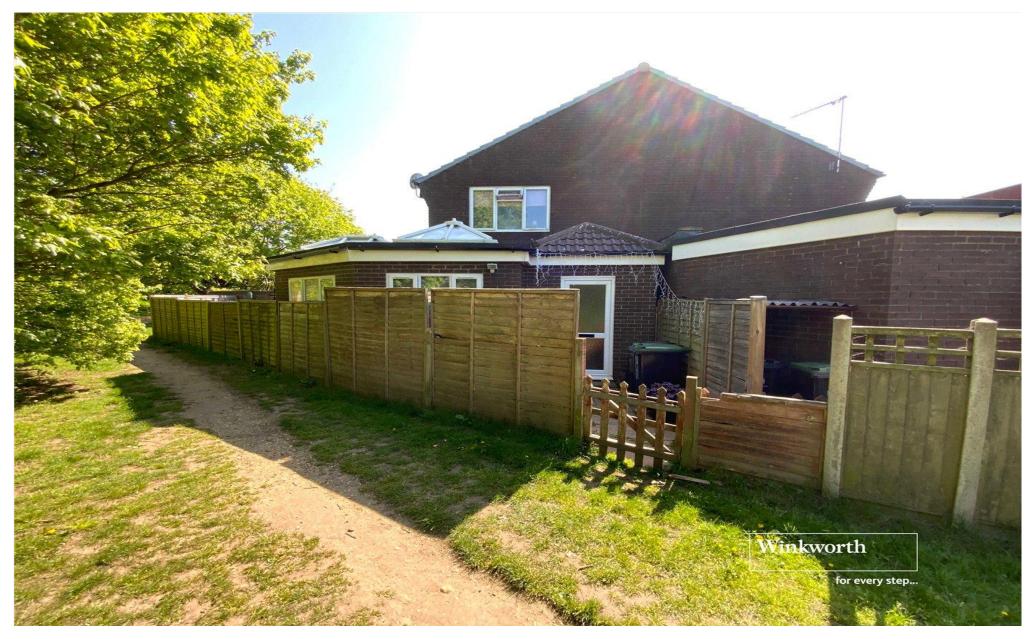

# **Description:**

Extended end of terrace house very well situated adjacent to Mudeford Wood community centre and within a short walk of award winning beaches and the picturesque Mudeford quay.

The front door opens onto an entrance hall which leads through

### Outside

The rear garden has been laid to artificial grass for ease of maintenance and is edged with paved patio stones. To one side is a timber shed and the garden is enclosed by timber fencing. At the front of the property is a timber gate and fencing with bin store area and paved path leading to the front door.

There is an allocated parking space available in a nearby designated residents parking area.