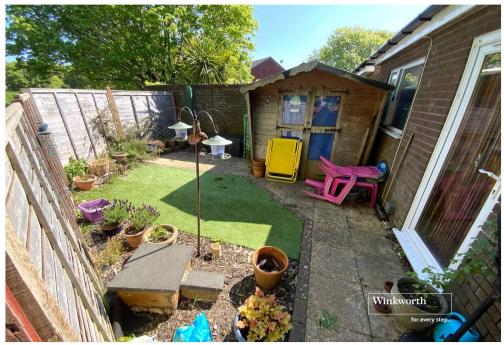

### Outside

The rear garden has been laid to artificial grass for ease of maintenance and is edged with paved patio stones. To one side is a timber shed and the garden is enclosed by timber fencing. At the front of the property is a timber gate and fencing with bin store area and paved path leading to the front door.