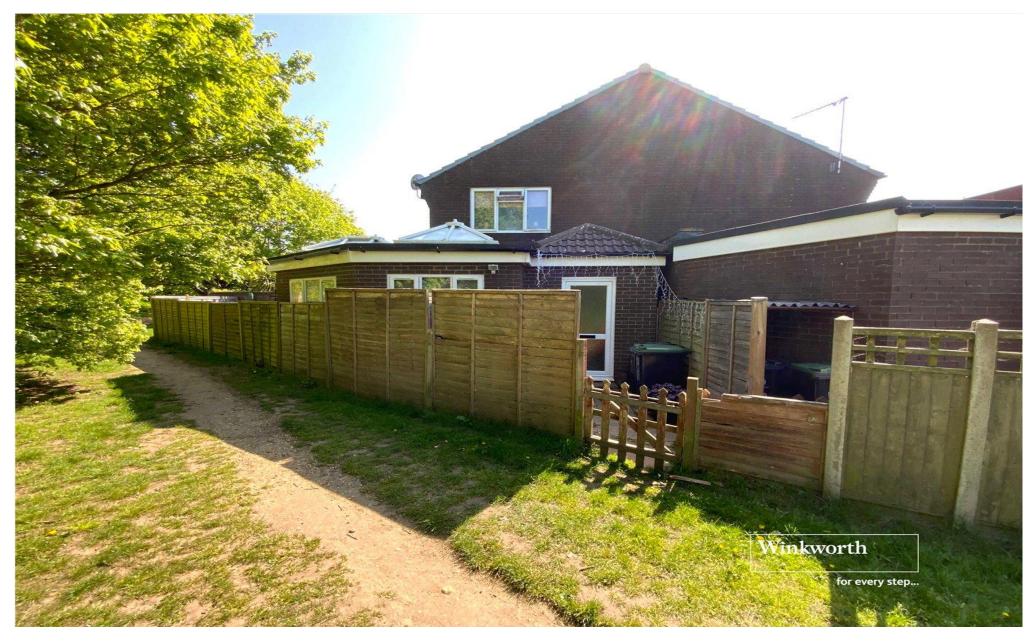

## Outside

The rear garden has been laid to artificial grass for ease of maintenance and is edged with paved patio stones. To one side is a timber shed and the garden is enclosed by timber fencing. At the front of the property is a timber gate and fencing with bin store area and paved path leading to the front door.

There is an allocated parking space available in a nearby designated residents parking area.