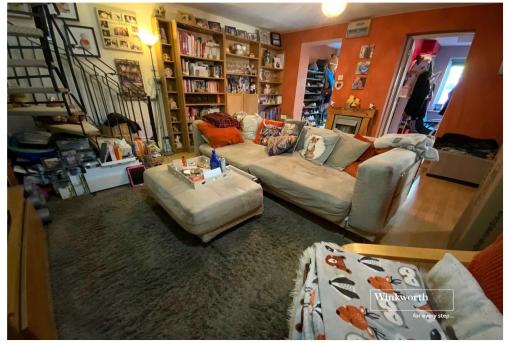

into the lounge which has a spiral staircase leading to the first floor.

The kitchen has a modern range of base and eye level units with roll top work surfaces to two sides, there's space for a small table and chairs, an inset one and a half bowl stainless steel sink unit with mixer tap and a side drainer, gas oven with hob over, space and plumbing for a washing machine and dishwasher, space for a tall fridge freezer. Ceiling lantern, dual aspect windows and door to the garden.