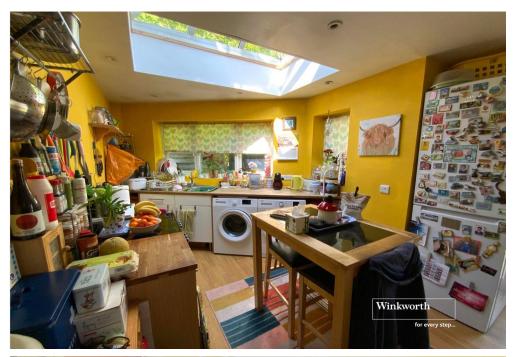

into the lounge which has a spiral staircase leading to the first floor.

The kitchen has a modern range of base and eye level units with roll top work surfaces to two sides, there's space for a small table and chairs, an inset one and a half bowl stainless steel sink unit with mixer tap and a side drainer, gas oven with hob over, space and plumbing for a washing machine and dishwasher, space for a tall fridge freezer. Ceiling lantern, dual aspect windows and door to the garden.