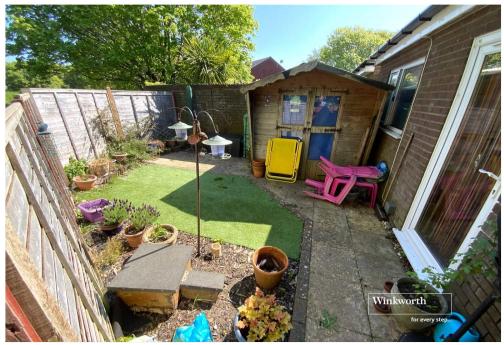

## Outside

The rear garden has been laid to artificial grass for ease of maintenance and is edged with paved patio stones. To one side is a timber shed and the garden is enclosed by timber fencing. At the front of the property is a timber gate and fencing with bin store area and paved path leading to the front door.