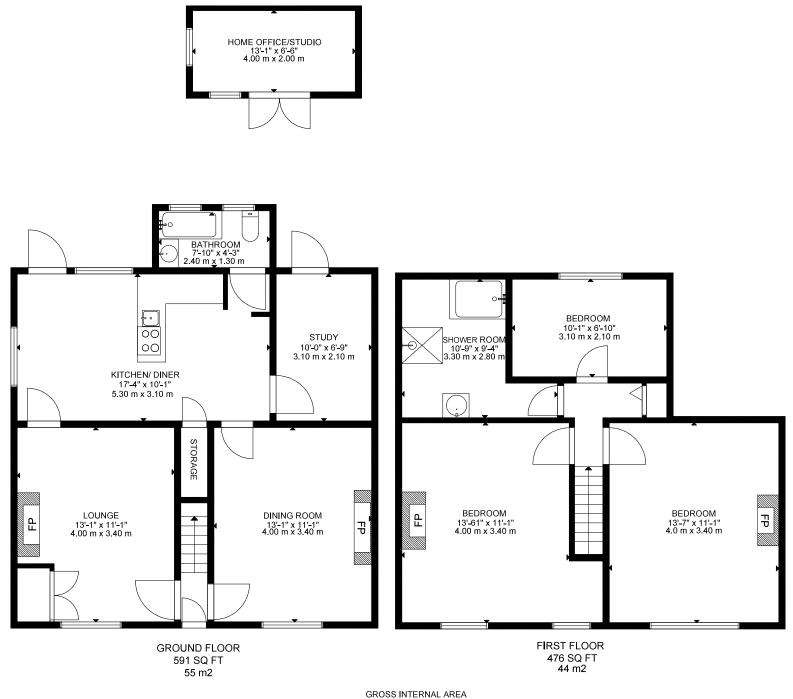

## GUIDE PRICE £425,000 FREEHOLD

A charming three bedroom, two bathroom character filled house conveniently positioned within walking distance of Ferndown high street.

The property has approved planning permission and further benefits from a low maintenance garden, off road parking and a garden studio/ home office.

> Three Bedrooms Home Office/Studio Low Maintenance Garden Two Bathrooms Lots Of Reception Space Off Road Parking Close To Local Amenities Walking Distance To High Street Character Features Approved Planning Permission Well Maintained Throughout

> > EPC D Council Tax Band D

01202 434365 ferndown@winkworth.co.uk

TOTAL: 1067 SQ FT 99 m2 SIZE AND DIMENSIONS ARE APPROXIMATE, ACTUAL MAY VARY