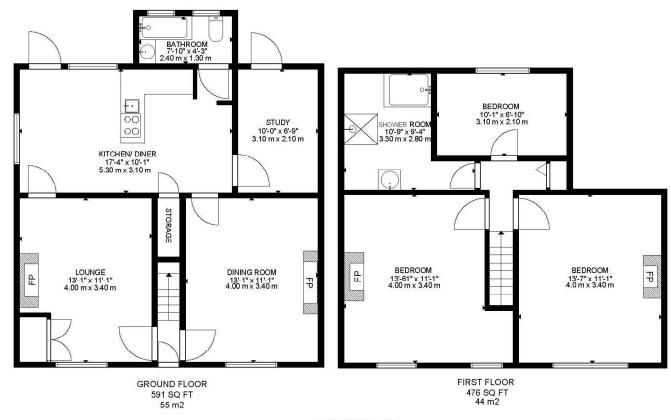

EPC D Council Tax Band D

01202 434365 ferndown@winkworth.co.uk

GROSS INTERNAL AREA TOTAL: 1067 SO FT 99 m2 SIZE AND DIMENSIONS ARE APPROXIMATE, ACTUAL MAY VARY