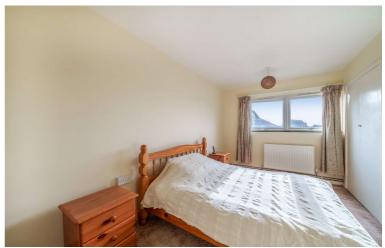

The bedroom is a great sized double room with large built in wardrobes and an additional cupboard with a radiator, creating a perfect airing cupboard. Large window offering wonderful views, radiator.

The bathroom has recently been modernised and consists of a panelled bath with shower over. basin with vanity unit. Window to rear of property.