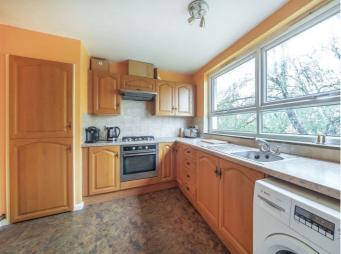

The kitchen is also a good size, with a selection of wall and base units. The kitchen also has enough space for a dining table. A good selection of wall and base units, and ample space for appliances. Stainless steel sink with mixer tap, large window with views to the rear, radiator.