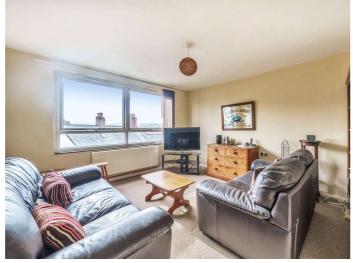

# The Property:

The property consists of a spacious living room. A lovely light room, large, double glazed window with wonderful views. The living room has more than enough space to have a dining table in it, radiators.