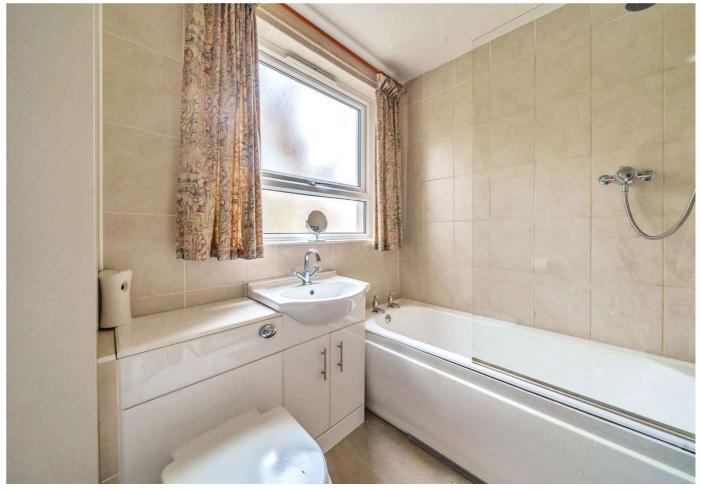

The bedroom is a great sized double room with large built in wardrobes and an additional cupboard with a radiator, creating a perfect airing cupboard. Large window offering wonderful views, radiator.

The bathroom has recently been modernised and consists of a panelled bath with shower over. basin with vanity unit. Window to rear of property.