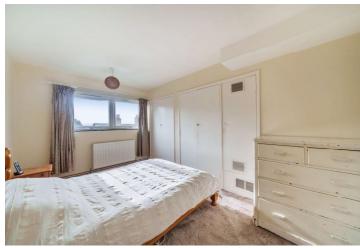

The bedroom is a great sized double room with large built in wardrobes and an additional cupboard with a radiator, creating a perfect airing cupboard. Large window offering wonderful views, radiator.

The bathroom has recently been modernised and consists of a panelled bath with shower over. basin with vanity unit. Window to rear of property.