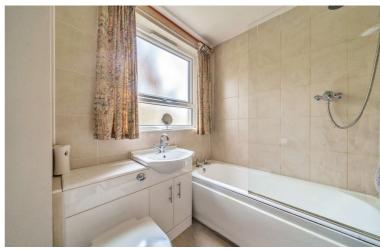

The bedroom is a great sized double room with large built in wardrobes and an additional cupboard with a radiator, creating a perfect airing cupboard. Large window offering wonderful views, radiator.

The bathroom has recently been modernised and consists of a panelled bath with shower over. basin with vanity unit. Window to rear of property.