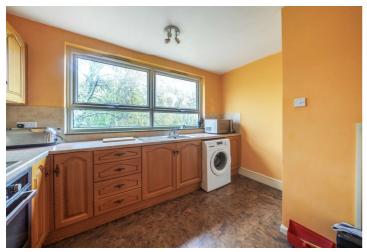

The kitchen is also a good size, with a selection of wall and base units. The kitchen also has enough space for a dining table. A good selection of wall and base units, and ample space for appliances. Stainless steel sink with mixer tap, large window with views to the rear, radiator.