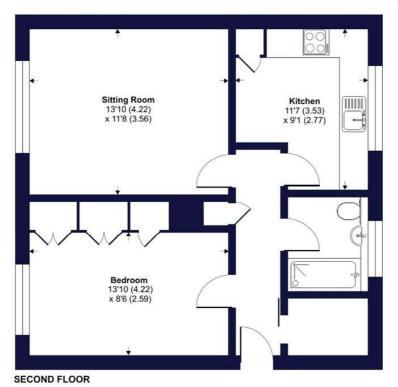

### Southgate, Exeter, EX2

Approximate Area = 548 sq ft / 50.9 sq m
For identification only - Not to scale

Floor plan produced in accordance with RICS Property Measurement Standards incorporating International Property Measurement Standards (IPMS2 Residential). © nichecom 2022. Produced for Winkworth. REF: 1057128.

# The Property:

The property consists of a spacious living room. A lovely light room, large, double glazed window with wonderful views. The living room has more than enough space to have a dining table in it, radiators.

The kitchen is also a good size, with a selection of wall and base units. The kitchen also has enough space for a dining table. A good selection of wall and base units, and ample space for appliances. Stainless steel sink with mixer tap, large window with views to the rear, radiator.

The bedroom is a great sized double room with large built in wardrobes and an additional cupboard with a radiator, creating a perfect airing cupboard. Large window offering wonderful views, radiator.

The bathroom has recently been modernised and consists of a panelled bath with shower over. basin with vanity unit. Window to rear of property.