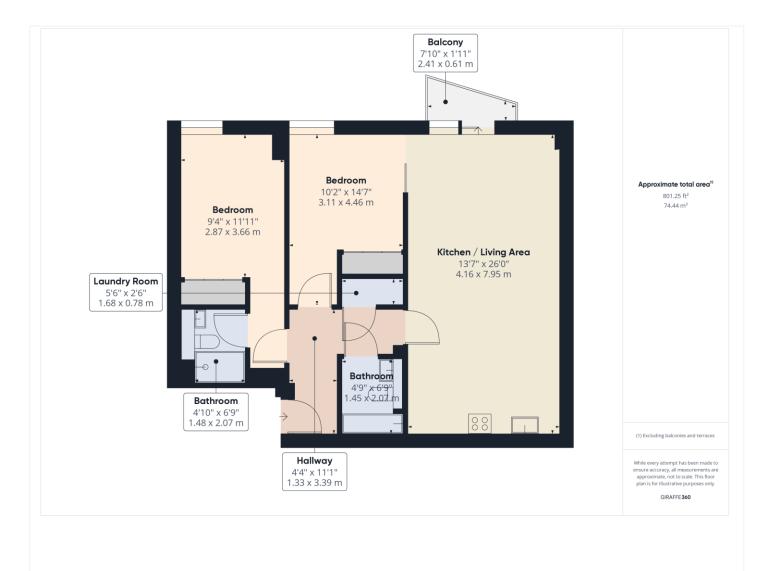

This floorplan is for illustration purposes only and is not to scale. The position and size of doors, windows, appliances and other features are approximate.

Lease Information - Years remaining: 234

Ground rent: £350 PA