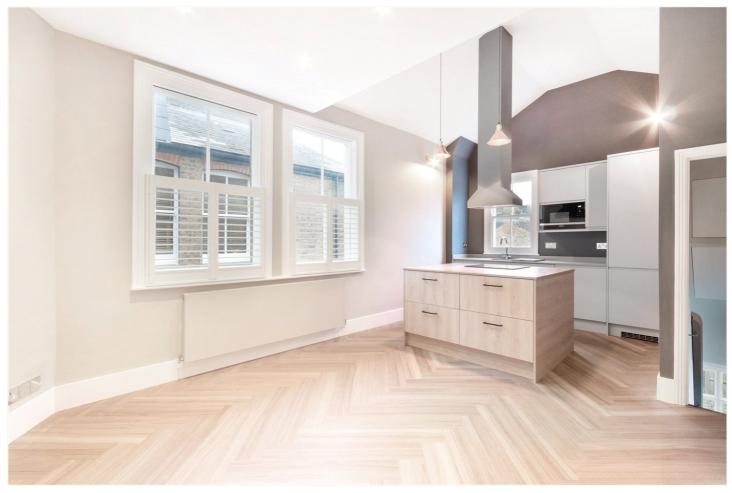

## **DESCRIPTION:**

An exceptional extended and completely renovated four-bedroom period maisonette. Offering accommodation arranged over two floors the property has been meticulously renovated to the highest standard offering three double bedrooms and a single room. The property also boasts a beautiful family bathroom on the first floor and a shower room can be found on the second floor. A wonderful contemporary kitchen/dining room with built in Siemens appliances that has wonderful, vaulted ceilings and ample storage. To the front of the property is a gorgeous separate reception room with an original fireplace. To the rear of the property stairs lead down to a well-maintained garden.