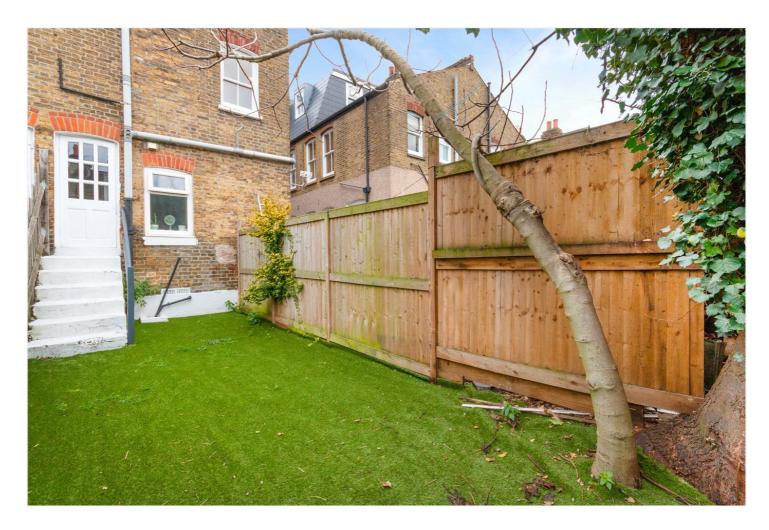

## **DESCRIPTION:**

An exceptional extended and completely renovated four-bedroom period maisonette. Offering accommodation arranged over two floors the property has been meticulously renovated to the highest standard offering three double bedrooms and a single room. The property also boasts a beautiful family bathroom on the first floor and a shower room can be found on the second floor. A wonderful contemporary kitchen/dining room with built in Siemens appliances that has wonderful, vaulted ceilings and ample storage. To the front of the property is a gorgeous separate reception room with an original fireplace. To the rear of the property stairs lead down to a well-maintained garden.

## WELHAM ROAD, SW16 Approx. Gross Internal Floor Area 1368 Sq. ft/127.08 Sq. m Including Eaves Garden 28'8 x 10'3 (8.75 x 3.11m) Kitchen/Breakfast Room 19'5 x 12'8 (5.93 x 3.86m) Bedroom 12'10 x 12'10 (3.90 x 3.90m) Bedroom **GROUND FLOOR** 11'8 x 6'7 (3.55 x 2.00m) Bedroom 12'2 x 10'6 (3.72 x 3.21m) Bedroom 17'11 x 16'8 (5.47 x 5.07m) Reception Room 12'10 x 11'3 (3.90 x 3.42m) Eaves 17'1 x 4'3 (5.21 x 1.29m)