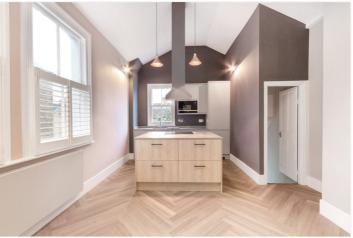

## **DESCRIPTION:**

An exceptional extended and completely renovated four-bedroom period maisonette. Offering accommodation arranged over two floors the property has been meticulously renovated to the highest standard offering three double bedrooms and a single room. The property also boasts a beautiful family bathroom on the first floor and a shower room can be found on the second floor. A wonderful contemporary kitchen/dining room with built in Siemens appliances that has wonderful, vaulted ceilings and ample storage. To the front of the property is a gorgeous separate reception room with an original fireplace. To the rear of the property stairs lead down to a well-maintained garden.