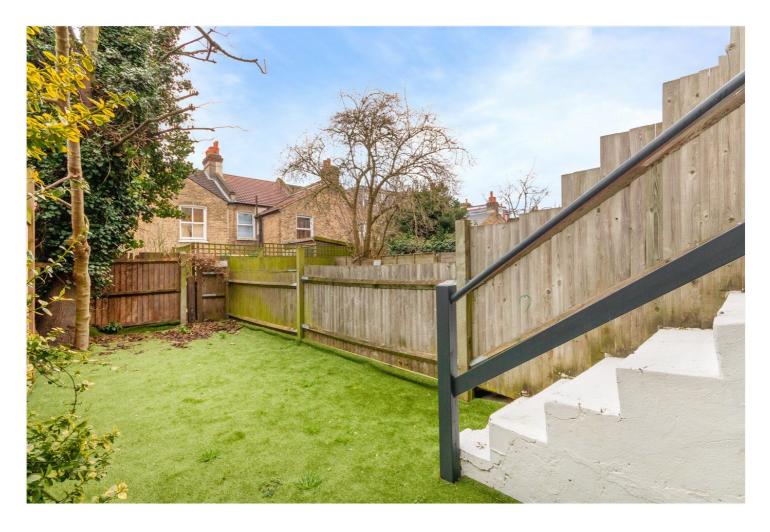

## **DESCRIPTION:**

An exceptional extended and completely renovated four-bedroom period maisonette. Offering accommodation arranged over two floors the property has been meticulously renovated to the highest standard offering three double bedrooms and a single room. The property also boasts a beautiful family bathroom on the first floor and a shower room can be found on the second floor. A wonderful contemporary kitchen/dining room with built in Siemens appliances that has wonderful, vaulted ceilings and ample storage. To the front of the property is a gorgeous separate reception room with an original fireplace. To the rear of the property stairs lead down to a well-maintained garden.

## WELHAM ROAD, SW16 Approx. Gross Internal Floor Area 1368 Sq. ft/127.08 Sq. m Including Eaves Garden 28'8 x 10'3 (8.75 x 3.11m) Kitchen/Breakfast Room 19'5 x 12'8 (5.93 x 3.86m) Bedroom 12'10 x 12'10 (3.90 x 3.90m) Bedroom **GROUND FLOOR** 11'8 x 6'7 (3.55 x 2.00m) Bedroom 12'2 x 10'6 (3.72 x 3.21m) Bedroom 17'11 x 16'8 (5.47 x 5.07m) Reception Room 12'10 x 11'3 (3.90 x 3.42m) Eaves 17'1 x 4'3 (5.21 x 1.29m)