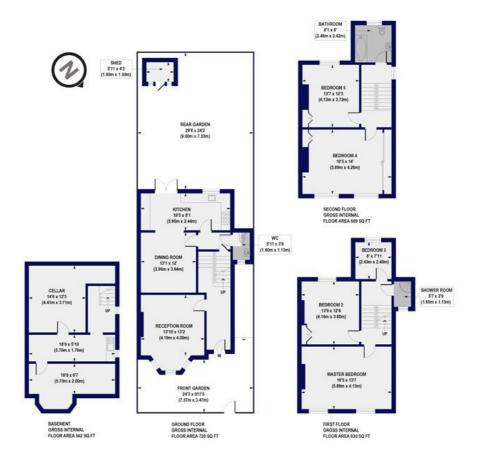

## Wilberforce Road, N4 Approx. Gross Internal Floor Area 2501 sq. ft / 232.36 sq. m

All measurements of walls, doors, windows, fittings and appliances, including their size and location, are shown as standard sizes and do not constitute any warranty or representation by the seller, their agent or CP Creative. Any intending purchaser must satisfy himself by inspection otherwise as to the correctness of the information contained in these pla This plan is for illustrative purposes only and should be used as such by any prospective purchasers.

Winkworth

This floorplan is for illustration purposes only and is not to scale. The position and size of doors, windows, appliances and other features are approximate.

Highbury | 0207 989 7000 | highbury@winkworth.co.uk