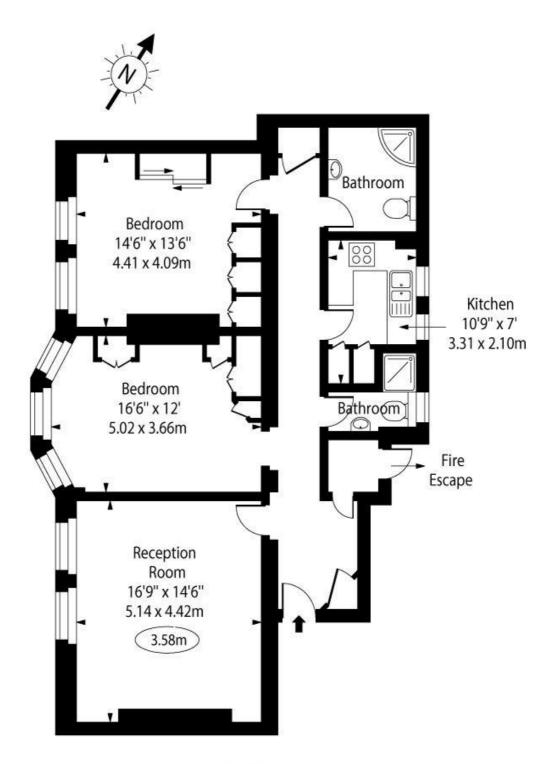

## North Gate, Prince Albert Road, NW8

First Floor

## Approx Gross Internal Area 1043 Sq Ft - 96.96 Sq M

For Illustration Purposes Only - Not To Scale Floor Plan by www.nogaphotostudio.com Ref: No.47689

This floor plan should be used as a general outline for guidance only. Any intending purchaser or lessee should satisfy themselves by inspection, searches, enquiries and full survey as to the correctness of each statement. Any areas, measurements or distances quoted are approximate and should not be used to value a property or be the basis of any sale or let.