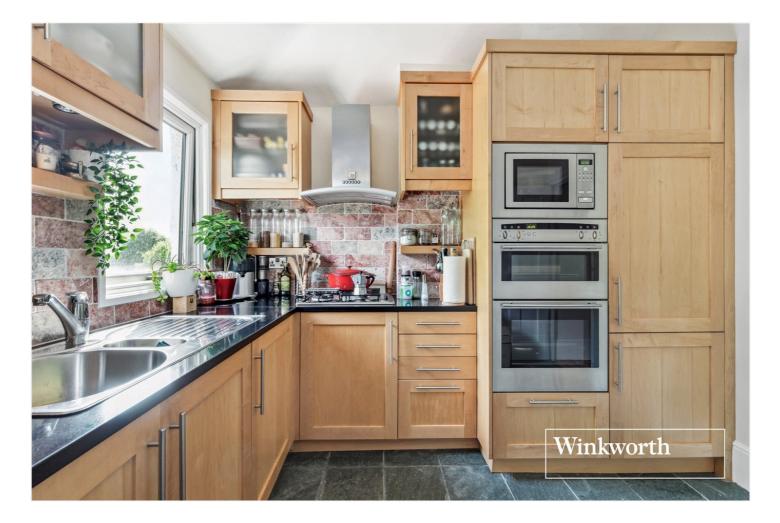

#### **DESCRIPTION:**

Set on a prestigious turning off Regents Park Road, within easy access to local amenities, transport links and recreational parkland, such as Stephens House & Gardens, we are pleased to offer this spacious first floor flat. This well presented property benefits from lovely period features and is comprised of a spacious reception room, two bedrooms, eat in kitchen, fully fitted bathroom, private section of garden and parking. The kitchen is fully equipped. There is a Lutron lighting system. Loft space available for extension.

#### AT A GLANCE

- Set on α prime residential turning
- First floor
- Spacious reception room
- Eat in kitchen
- Two bedrooms
- Modern fitted bathroom
- Private section of garden
- Parking
- Share of freehold