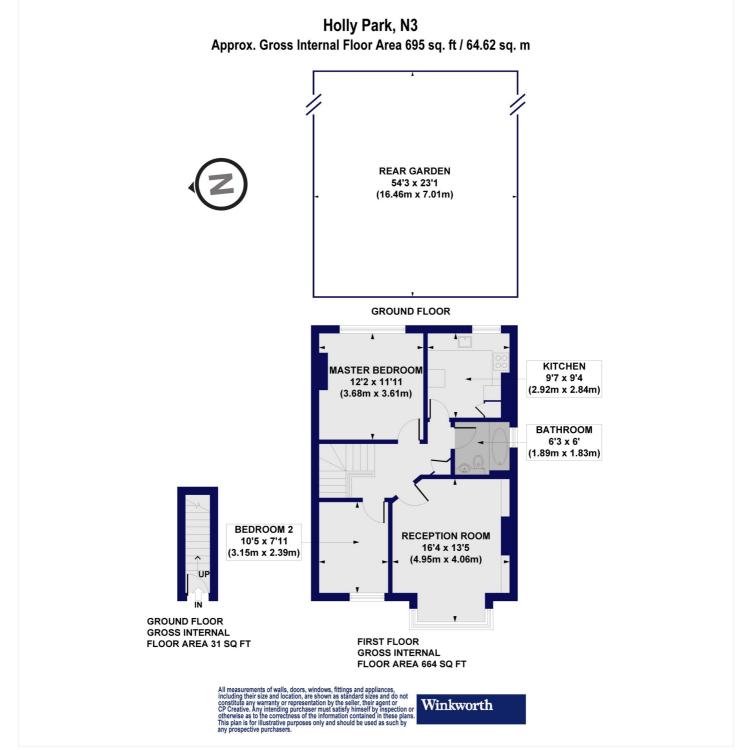

This floorplan is for illustration purposes only and is not to scale. The position and size of doors, windows, appliances and other features are approximate.

Tenure: Share of Freehold