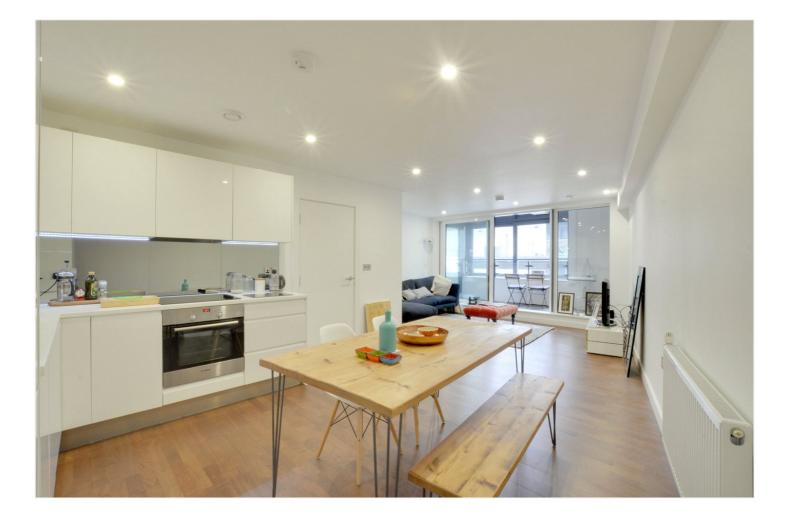

The apartment is in excellent decorative order throughout and briefly ● circa 700 sq ft comprises a 23ft open plan kitchen / reception room that leads onto a lovely winter garden balcony. There's is a spacious master bedroom with a large walk-in wardrobe and a beautiful modern bathroom. Added benefits include great internal storage and an on-site concierge.

## AT A GLANCE

- large apartment
- one bedroom
- first floor
- winter garden balcony
- 23 ft kitchen living room
- excellent storage
- concierge on site
- riverside development
- Paynes and Borthwick

This floorplan is for illustration purposes only and is not to scale. The position and size of doors, windows, appliances and other features are approximate.