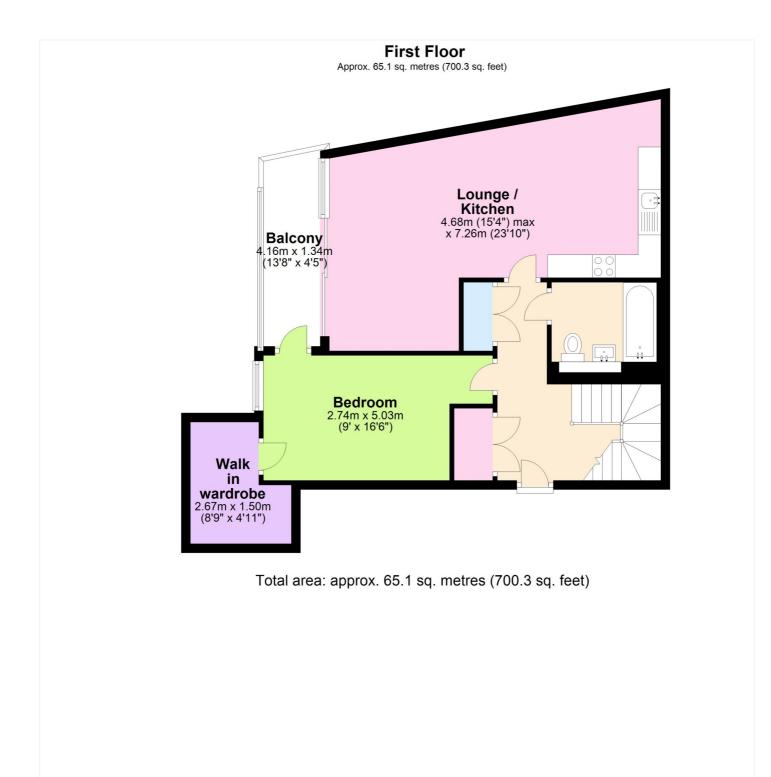

The apartment is in excellent decorative order throughout and briefly ● circa 700 sq ft comprises a 23ft open plan kitchen / reception room that leads onto a lovely winter garden balcony. There's is a spacious master bedroom with a large walk-in wardrobe and a beautiful modern bathroom. Added benefits include great internal storage and an on-site concierge.

## AT A GLANCE

- large apartment
- one bedroom
- first floor
- winter garden balcony
- 23 ft kitchen living room
- excellent storage
- concierge on site
- riverside development
- Paynes and Borthwick

This floorplan is for illustration purposes only and is not to scale. The position and size of doors, windows, appliances and other features are approximate.