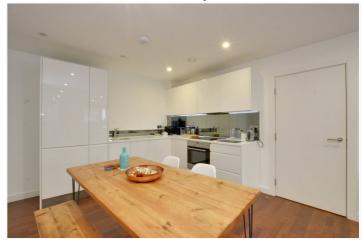

The apartment is in excellent decorative order throughout and briefly ● circa 700 sq ft comprises a 23ft open plan kitchen / reception room that leads onto a lovely winter garden balcony. There's is a spacious master bedroom with a large walk-in wardrobe and a beautiful modern bathroom. Added benefits include great internal storage and an on-site concierge.