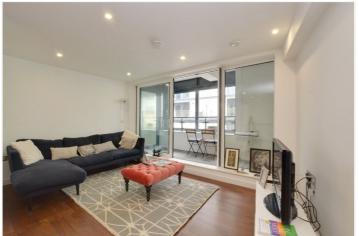

The apartment is in excellent decorative order throughout and briefly ● circa 700 sq ft comprises a 23ft open plan kitchen / reception room that leads onto a lovely winter garden balcony. There's is a spacious master bedroom with a large walk-in wardrobe and a beautiful modern bathroom. Added benefits include great internal storage and an on-site concierge.