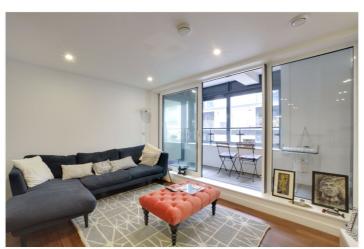

### **DESCRIPTION:**

We are delighted to offer this outstanding one bedroom first floor apartment, that is much larger than average at circa 700 sq. ft. and is part of the fabulous riverside development of Paynes and Borthwick in Deptford. EWS1compliant!

The apartment is in excellent decorative order throughout and briefly ● circa 700 sq ft comprises a 23ft open plan kitchen / reception room that leads onto a lovely winter garden balcony. There's is a spacious master bedroom with a large walk-in wardrobe and a beautiful modern bathroom. Added benefits include great internal storage and an on-site concierge.

## AT A GLANCE

- large apartment
- one bedroom
- first floor
- winter garden balcony
- 23 ft kitchen living room
- excellent storage
- concierge on site
- riverside development
- Paynes and Borthwick

This floorplan is for illustration purposes only and is not to scale. The position and size of doors, windows, appliances and other features are approximate.