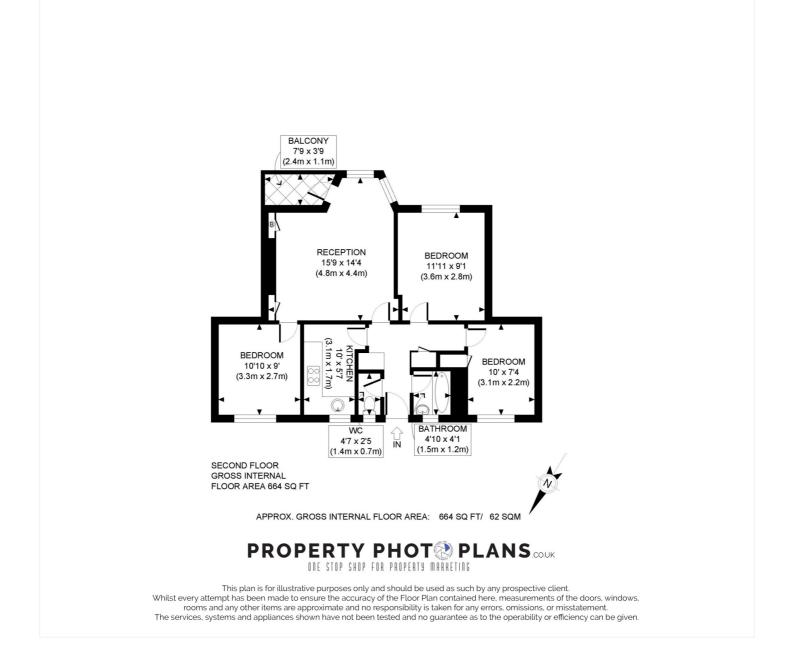

79, Becklow Gardens, London, W12 £450,000 To be advised A three bedroom apartment positioned on the second floor of this purpose built block in the heart of Askew Village.

3 Bedroom | 1 Bathroom | Balcony | Second Floor | Chain free | Council Tax Band : C

#### **DESCRIPTION:**

A three bedroom flat positioned on the second floor of this purpose built block just moments form the vibrant Askew Village. The property comprises of three bedrooms, living room, kitchen and bathroom with separate WC. The apartment is offered to the market chain free and in excellent decorative order. It would make an ideal home for a first time buyer or even rental investment.