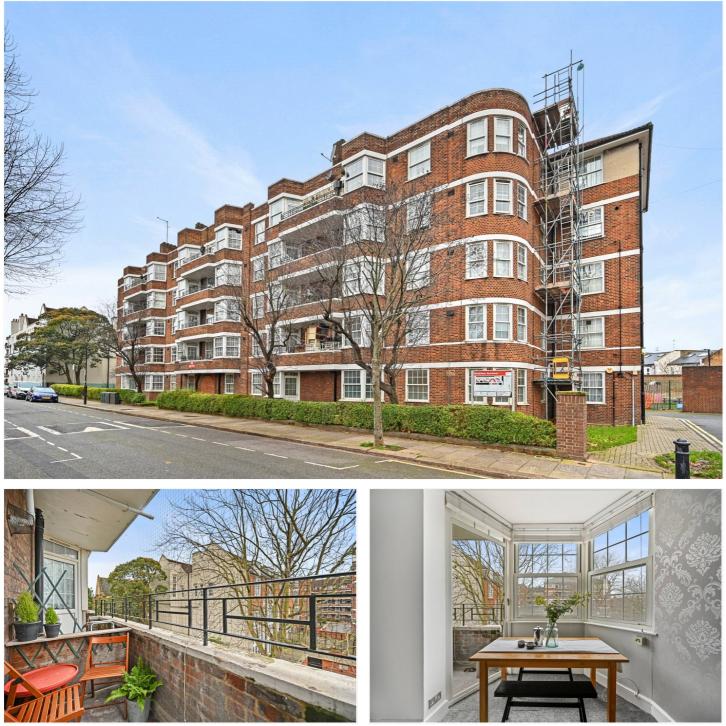

79, Becklow Gardens, London, W12 £450,000 To be advised A three bedroom apartment positioned on the second floor of this purpose built block in the heart of Askew Village.

3 Bedroom | 1 Bathroom | Balcony | Second Floor | Chain free | Council Tax Band : C

#### **DESCRIPTION:**

A three bedroom flat positioned on the second floor of this purpose built block just moments form the vibrant Askew Village. The property comprises of three bedrooms, living room, kitchen and bathroom with separate WC. The apartment is offered to the market chain free and in excellent decorative order. It would make an ideal home for a first time buyer or even rental investment.

#### **LOCATION:**

Becklow Gardens is positioned between the Uxbridge Road and Askew Road within close proximity to all the amenities in Shepherds Bush and the ever desirable Westfield Shopping Centre. The closest tube station is East Acton (Central Line) and the M40 (A40) for motorists.