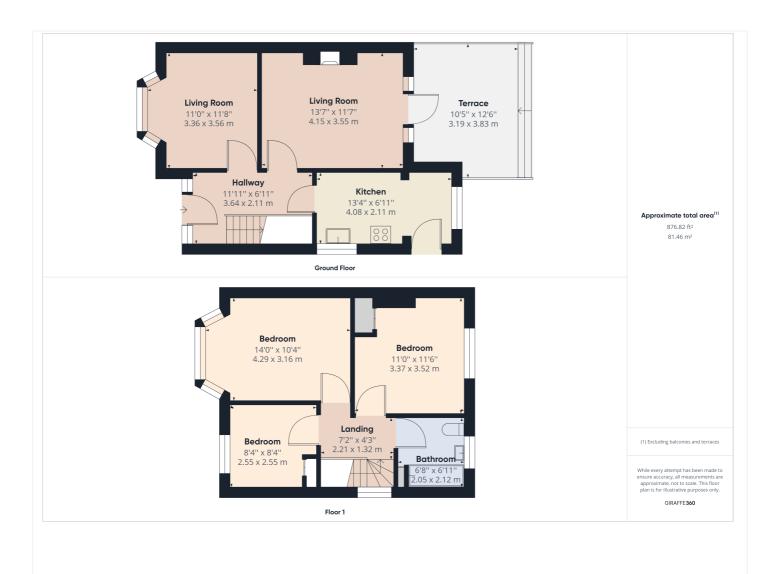

## **DESCRIPTION:**

A superb opportunity to acquire this 1930's three bedroom semi-detached family home, enjoying pleasant views over Prospect Park which is Reading's largest open space and gets its name from the fine views across the Kennet Valley and beyond. Conveniently situated within close proximity of the town centre and Reading West Train Station, which serves access to London Paddington (Via Central Reading) in under half an hour. There is an excellent choice of schools nearby to include St Edward's Preparatory School, Readling Blue Coat, the Wren Secondary School, Reading Boys, The Abbey, Kendrick Girls School and St Joseph's College.

Internally comprising entrance hall, bay fronted dining room, sitting room with feature open fireplace, kitchen, whilst to the first floor there are three good sized bedrooms which are complemented by a modern bathroom. To the rear of the property there is a raised decked area which is ideal for entertaining, with the main part being laid to lawn and mature shrub tree borders. To the end of the garden there is a large outbuilding/workshop. Brick arched side access gate to the side of the property leads to the front where there is a good sized driveway providing off road parking for two/three cars.

## **AT A GLANCE**

- Overlooking Prospect Park
- Well Presented Throughout
- Two Formal Reception Rooms
- Three Good Sized Bedrooms
- Modern Bathroom
- Superb Secluded Garden
- Large Driveway
- Council Tax Band D

This floorplan is for illustration purposes only and is not to scale. The position and size of doors, windows, appliances and other features are approximate.

Reading | 0118 4022 300 | reading@winkworth.co.uk