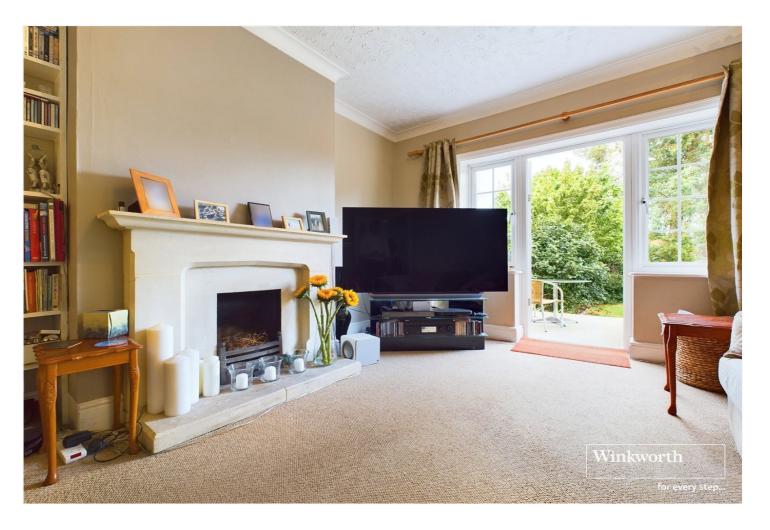

Internally comprising entrance hall, bay fronted dining room, sitting room with feature open fireplace, kitchen, whilst to the first floor there are three good sized bedrooms which are complemented by a modern bathroom. To the rear of the property there is a raised decked area which is ideal for entertaining, with the main part being laid to lawn and mature shrub tree borders. To the end of the garden there is a large outbuilding/workshop. Brick arched side access gate to the side of the property leads to the front where there is a good sized driveway providing off road parking for two/three cars.

## **AT A GLANCE**

- Overlooking Prospect Park
- Well Presented Throughout
- Two Formal Reception Rooms
- Three Good Sized Bedrooms
- Modern Bathroom
- Superb Secluded Garden
- Large Driveway
- Council Tax Band D