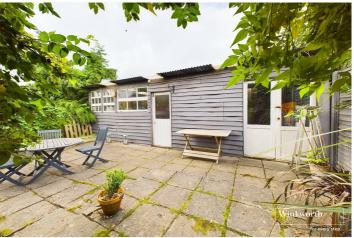

Internally comprising entrance hall, bay fronted dining room, sitting room with feature open fireplace, kitchen, whilst to the first floor there are three good sized bedrooms which are complemented by a modern bathroom. To the rear of the property there is a raised decked area which is ideal for entertaining, with the main part being laid to lawn and mature shrub tree borders. To the end of the garden there is a large outbuilding/workshop. Brick arched side access gate to the side of the property leads to the front where there is a good sized driveway providing off road parking for two/three cars.