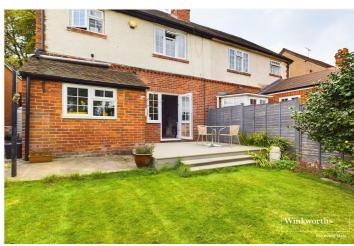

Internally comprising entrance hall, bay fronted dining room, sitting room with feature open fireplace, kitchen, whilst to the first floor there are three good sized bedrooms which are complemented by a modern bathroom. To the rear of the property there is a raised decked area which is ideal for entertaining, with the main part being laid to lawn and mature shrub tree borders. To the end of the garden there is a large outbuilding/workshop. Brick arched side access gate to the side of the property leads to the front where there is a good sized driveway providing off road parking for two/three cars.

## **AT A GLANCE**

- Overlooking Prospect Park
- Well Presented Throughout
- Two Formal Reception Rooms
- Three Good Sized Bedrooms
- Modern Bathroom
- Superb Secluded Garden
- Large Driveway
- Council Tax Band D