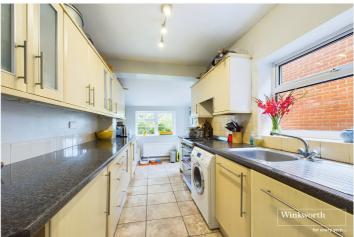

Internally comprising entrance hall, bay fronted dining room, sitting room with feature open fireplace, kitchen, whilst to the first floor there are three good sized bedrooms which are complemented by a modern bathroom. To the rear of the property there is a raised decked area which is ideal for entertaining, with the main part being laid to lawn and mature shrub tree borders. To the end of the garden there is a large outbuilding/workshop. Brick arched side access gate to the side of the property leads to the front where there is a good sized driveway providing off road parking for two/three cars.