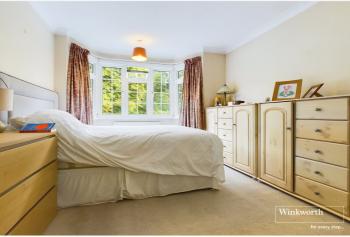

Internally comprising entrance hall, bay fronted dining room, sitting room with feature open fireplace, kitchen, whilst to the first floor there are three good sized bedrooms which are complemented by a modern bathroom. To the rear of the property there is a raised decked area which is ideal for entertaining, with the main part being laid to lawn and mature shrub tree borders. To the end of the garden there is a large outbuilding/workshop. Brick arched side access gate to the side of the property leads to the front where there is a good sized driveway providing off road parking for two/three cars.