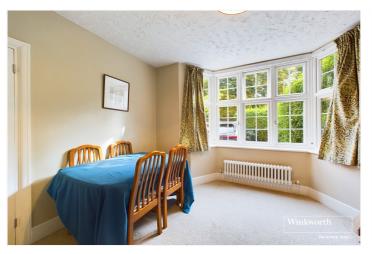

Internally comprising entrance hall, bay fronted dining room, sitting room with feature open fireplace, kitchen, whilst to the first floor there are three good sized bedrooms which are complemented by a modern bathroom. To the rear of the property there is a raised decked area which is ideal for entertaining, with the main part being laid to lawn and mature shrub tree borders. To the end of the garden there is a large outbuilding/workshop. Brick arched side access gate to the side of the property leads to the front where there is a good sized driveway providing off road parking for two/three cars.

## **AT A GLANCE**

- Overlooking Prospect Park
- Well Presented Throughout
- Two Formal Reception Rooms
- Three Good Sized Bedrooms
- Modern Bathroom
- Superb Secluded Garden
- Large Driveway
- Council Tax Band D