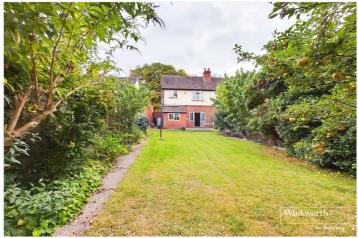

Internally comprising entrance hall, bay fronted dining room, sitting room with feature open fireplace, kitchen, whilst to the first floor there are three good sized bedrooms which are complemented by a modern bathroom. To the rear of the property there is a raised decked area which is ideal for entertaining, with the main part being laid to lawn and mature shrub tree borders. To the end of the garden there is a large outbuilding/workshop. Brick arched side access gate to the side of the property leads to the front where there is a good sized driveway providing off road parking for two/three cars.

## **AT A GLANCE**

- Overlooking Prospect Park
- Well Presented Throughout
- Two Formal Reception Rooms
- Three Good Sized Bedrooms
- Modern Bathroom
- Superb Secluded Garden
- Large Driveway
- Council Tax Band D