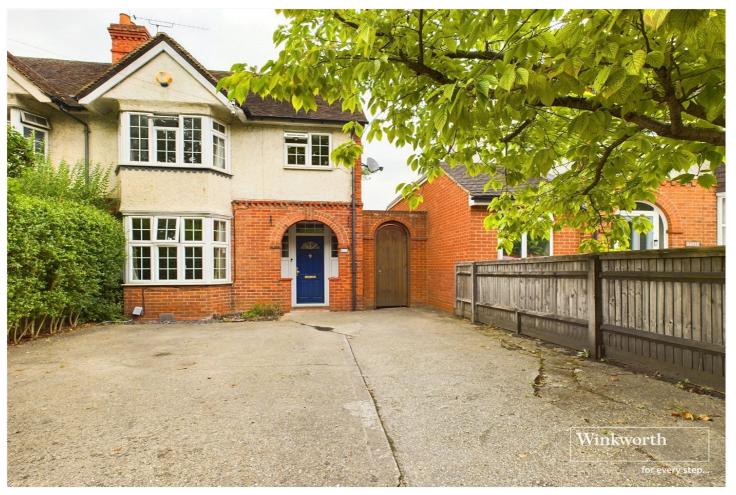

TILEHURST ROAD, BERKSHIRE, RG30 2NE OFFERS IN EXCESS OF £450,000 FREEHOLD

A WONDERFUL OPPORTUNITY TO ACQUIRE THIS WELL-APPOINTED 1930'S SEMI DETACHED FAMILY HOME, ENJOYING PLEASANT VIEWS OVER PROSPECT PARK AND BENEFITTING FROM A LOVELY SECLUDED GARDEN

Internally comprising entrance hall, bay fronted dining room, sitting room with feature open fireplace, kitchen, whilst to the first floor there are three good sized bedrooms which are complemented by a modern bathroom. To the rear of the property there is a raised decked area which is ideal for entertaining, with the main part being laid to lawn and mature shrub tree borders. To the end of the garden there is a large outbuilding/workshop. Brick arched side access gate to the side of the property leads to the front where there is a good sized driveway providing off road parking for two/three cars.