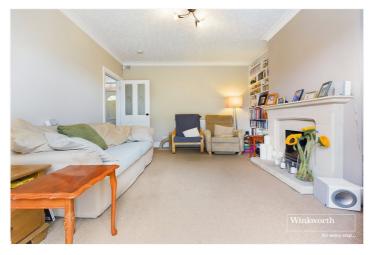

Internally comprising entrance hall, bay fronted dining room, sitting room with feature open fireplace, kitchen, whilst to the first floor there are three good sized bedrooms which are complemented by a modern bathroom. To the rear of the property there is a raised decked area which is ideal for entertaining, with the main part being laid to lawn and mature shrub tree borders. To the end of the garden there is a large outbuilding/workshop. Brick arched side access gate to the side of the property leads to the front where there is a good sized driveway providing off road parking for two/three cars.

## **AT A GLANCE**

- Overlooking Prospect Park
- Well Presented Throughout
- Two Formal Reception Rooms
- Three Good Sized Bedrooms
- Modern Bathroom
- Superb Secluded Garden
- Large Driveway
- Council Tax Band D