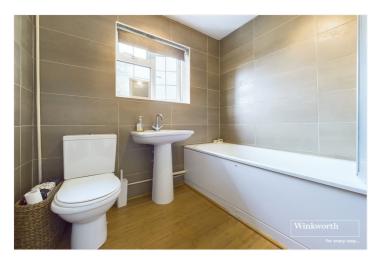

Internally comprising entrance hall, bay fronted dining room, sitting room with feature open fireplace, kitchen, whilst to the first floor there are three good sized bedrooms which are complemented by a modern bathroom. To the rear of the property there is a raised decked area which is ideal for entertaining, with the main part being laid to lawn and mature shrub tree borders. To the end of the garden there is a large outbuilding/workshop. Brick arched side access gate to the side of the property leads to the front where there is a good sized driveway providing off road parking for two/three cars.