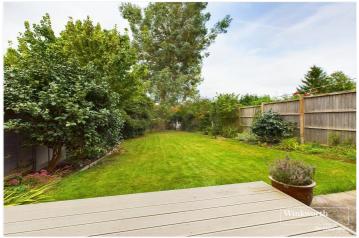

Internally comprising entrance hall, bay fronted dining room, sitting room with feature open fireplace, kitchen, whilst to the first floor there are three good sized bedrooms which are complemented by a modern bathroom. To the rear of the property there is a raised decked area which is ideal for entertaining, with the main part being laid to lawn and mature shrub tree borders. To the end of the garden there is a large outbuilding/workshop. Brick arched side access gate to the side of the property leads to the front where there is a good sized driveway providing off road parking for two/three cars.

## **AT A GLANCE**

- Overlooking Prospect Park
- Well Presented Throughout
- Two Formal Reception Rooms
- Three Good Sized Bedrooms
- Modern Bathroom
- Superb Secluded Garden
- Large Driveway
- Council Tax Band D