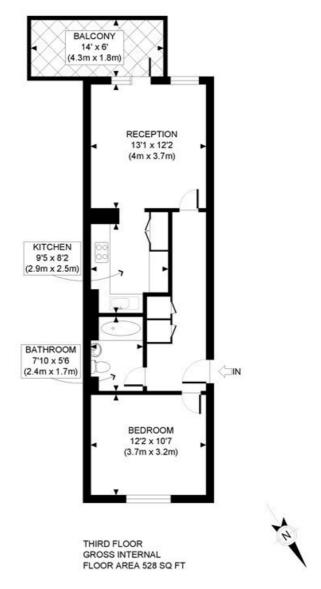

## **TENURE**

Leasehold 80 years 7 months.

PRICE: £299,500 Leasehold

APPROX. GROSS INTERNAL FLOOR AREA: 528 SQ FT/ 49 SQM

This plan is for illustrative purposes only and should be used as such by any prospective client.

Whilst every attempt has been made to ensure the accuracy of the Floor Plan contained here, measurements of the doors, windows, rooms and any other items are approximate and no responsibility is taken for any errors, omissions, or misstatement.

The services, systems and appliances shown have not been tested and no guarantee as to the operability or efficiency can be given.

PROPERTY PHOT PLANS

The displayed square footage is taken from the floor plans with measurements created using the Royal Institute of Chartered Surveyors' Code of Practice for Measuring. These measurements are approximate and included for illustrative purposes only. Winkworth does not make any representation as to the accuracy of these measurements and you should seek to verify them for yourself. Winkworth accept no liability for any loss you may suffer if you rely on these measurements.