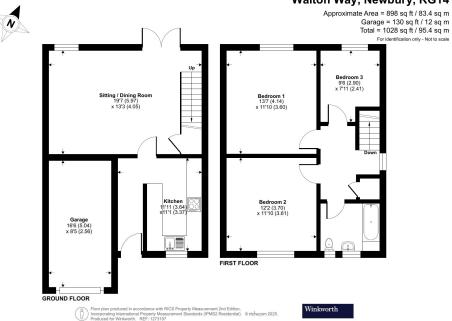

# 17 WALTON WAY NEWBURY RG14 2LL

A fantastic three bedroom semidetached home with off street parking, single garage and a generous rear garden.

As you enter the property, the recently fitted modern kitchen is to your right. The kitchen consists of white cupboards and black worktops. There are several built in appliances. The open plan living diner is a fantastic space for socialising and with access via French doors to the rear garden, it's flooded with natural light.

Upstairs there are three bedrooms. Rooms one and two are generous doubles, both benefitting from built in wardrobes. The master bedroom has fantastic views over the neighbouring fields and River Lambourn. The family bathroom neutral tiling and a shower over the bath.

To the front of the property is a combination of a paved and gravel driveway, with space for four vehicles. The house also benefits from a single garage. To the rear is a great sized private garden that is mainly laid to lawn with side access, backing onto the neighbouring fields.

#### AT A GLANCE

- 1028ft2 / 95ft2
- Modern Kitchen
- Open Plan Living Diner
- Three Bedrooms
- Family Bathroom
- Large Rear Garden
- Driveway
- Garage