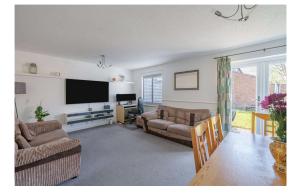

# 17 WALTON WAY NEWBURY RG14 2LL

A fantastic three bedroom semidetached home with off street parking, single garage and a generous rear garden.

As you enter the property, the recently fitted modern kitchen is to your right. The kitchen consists of white cupboards and black worktops. There are several built in appliances. The open plan living diner is a fantastic space for socialising and with access via French doors to the rear garden, it's flooded with natural light.