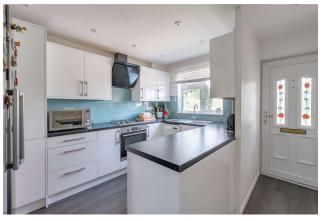

# 17 WALTON WAY NEWBURY RG14 2LL

A fantastic three bedroom semidetached home with off street parking, single garage and a generous rear garden.

As you enter the property, the recently fitted modern kitchen is to your right. The kitchen consists of white cupboards and black worktops. There are several built in appliances. The open plan living diner is a fantastic space for socialising and with access via French doors to the rear garden, it's flooded with natural light.