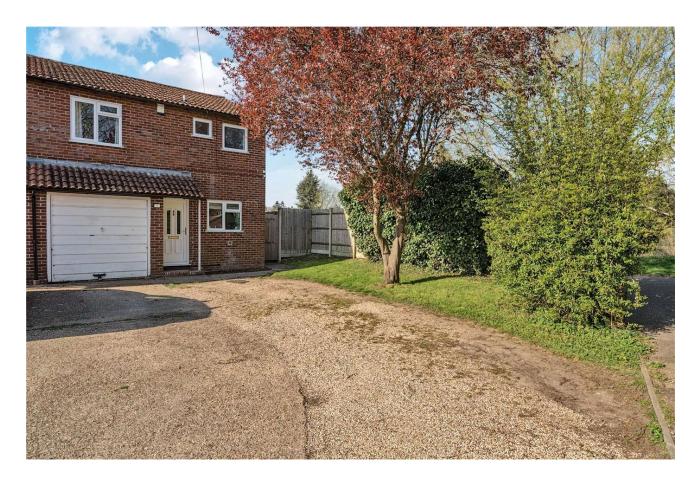

To the front of the property is a combination of a paved and gravel driveway, with space for four vehicles. The house also benefits from a single garage. To the rear is a great sized private garden that is mainly laid to lawn with side access, backing onto the neighbouring fields.