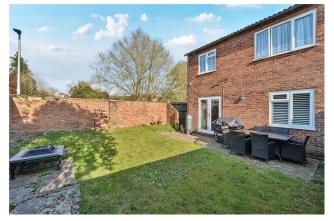

To the front of the property is a combination of a paved and gravel driveway, with space for four vehicles. The house also benefits from a single garage. To the rear is a great sized private garden that is mainly laid to lawn with side access, backing onto the neighbouring fields.