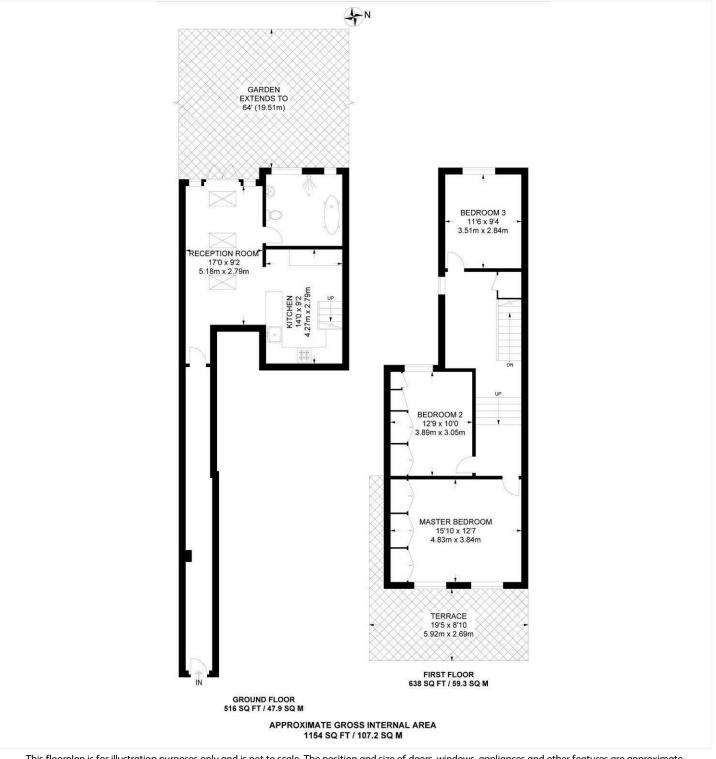

## **AT A GLANCE**

- Three Double Bedrooms
- Split Level Maisonette
- Open-Plan Kitchen-Reception
- Large Private Garden
- Catchment for Charter East and Harris Primary Schools
- Long Leasehold

This floorplan is for illustration purposes only and is not to scale. The position and size of doors, windows, appliances and other features are approximate.