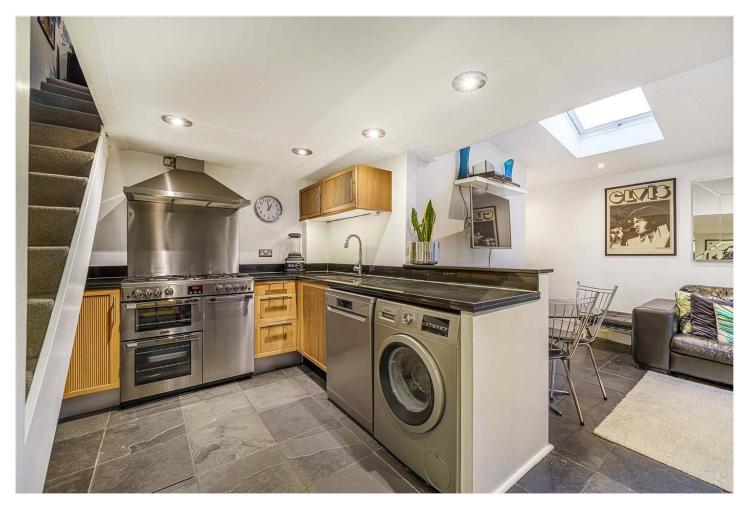

## **DESCRIPTION:**

A stunning maisonette situated in a highly sought-after location in SE22. This charming maisonette is situated in a popular location on Lordship Lane. Comprising on the ground floor a large open-plan kitchen reception, complete with a breakfast bar, range cooker, double plumbed American Fridge, dishwasher, washer/dryer and ample counter space. French doors lead out to a large West facing garden, complete with patio area, a large lawned area and a further patio area to the rear with large powered sheds/ outhouse and outdoor electricity, ideal for a home office or gym. Further benefits include rear access through the garden. There are three double bedrooms which are split over two levels, the principal bedroom is larger than average, boasting built-in wardrobes and a larger than average landing for a piano or additional office space. The location offers very easy access to all the hustle and bustle of Lordship Lane as well as the popular Saturday North Cross Road market and in catchment for sought after Charter East Dulwich Secondary School and Harris Primary school. Transport links are provided via a short walk to East Dulwich Station for direct links to London Bridge, or a short bus journey to Denmark Hill for links to the overground.