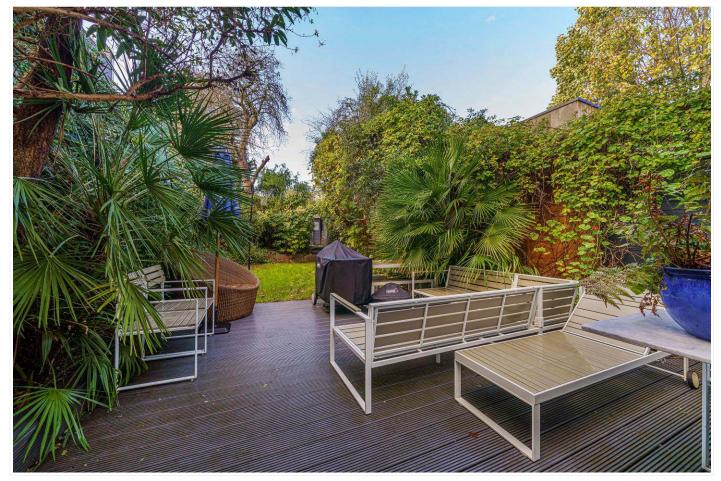

## **DESCRIPTION:**

A stunning maisonette situated in a highly sought-after location in SE22. This charming maisonette is situated in a popular location on Lordship Lane. Comprising on the ground floor a large open-plan kitchen reception, complete with a breakfast bar, range cooker, double plumbed American Fridge, dishwasher, washer/dryer and ample counter space. French doors lead out to a large West facing garden, complete with patio area, a large lawned area and a further patio area to the rear with large powered sheds/ outhouse and outdoor electricity, ideal for a home office or gym. Further benefits include rear access through the garden. There are three double bedrooms which are split over two levels, the principal bedroom is larger than average, boasting built-in wardrobes and a larger than average landing for a piano or additional office space. The location offers very easy access to all the hustle and bustle of Lordship Lane as well as the popular Saturday North Cross Road market and in catchment for sought after Charter East Dulwich Secondary School and Harris Primary school. Transport links are provided via a short walk to East Dulwich Station for direct links to London Bridge, or a short bus journey to Denmark Hill for links to the overground.