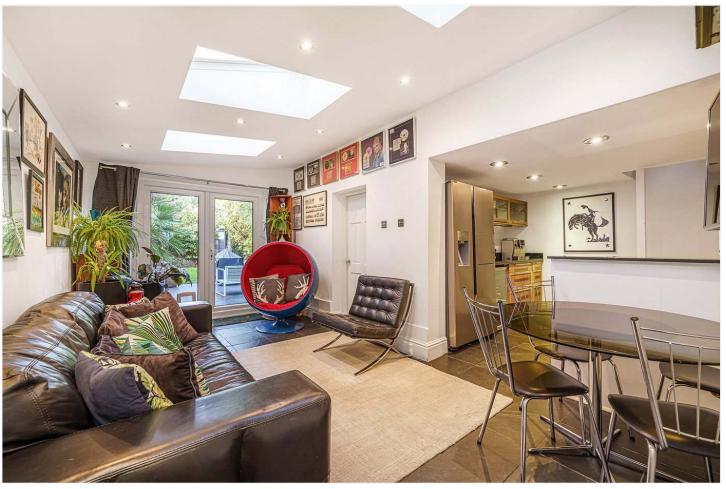

## **DESCRIPTION:**

A stunning maisonette situated in a highly sought-after location in SE22. This charming maisonette is situated in a popular location on Lordship Lane. Comprising on the ground floor a large open-plan kitchen reception, complete with a breakfast bar, range cooker, double plumbed American Fridge, dishwasher, washer/dryer and ample counter space. French doors lead out to a large West facing garden, complete with patio area, a large lawned area and a further patio area to the rear with large powered sheds/ outhouse and outdoor electricity, ideal for a home office or gym. Further benefits include rear access through the garden. There are three double bedrooms which are split over two levels, the principal bedroom is larger than average, boasting built-in wardrobes and a larger than average landing for a piano or additional office space. The location offers very easy access to all the hustle and bustle of Lordship Lane as well as the popular Saturday North Cross Road market and in catchment for sought after Charter East Dulwich Secondary School and Harris Primary school. Transport links are provided via a short walk to East Dulwich Station for direct links to London Bridge, or a short bus journey to Denmark Hill for links to the overground.