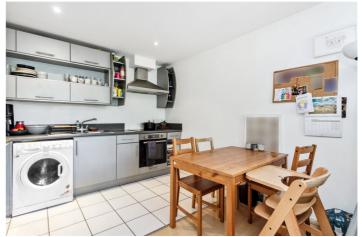

## **DESCRIPTION:**

A bright, two double bedroom, two bathroom apartment set across the second floor of this well-kept block in Highbury, N5. Standing in excess of 700 sqft, the property offers wonderfully spacious rooms throughout and is offered to the market on a chain free basis. Accommodation comprises of a sociable, open plan living room/kitchen with ample dining space creating the perfect entertaining space. Both bedrooms are good sized doubles, the master benefitting from an ensuite bathroom and built in wardrobes. The property is completed with a further contemporary bathroom, communal gardens and a completely south facing aspect.