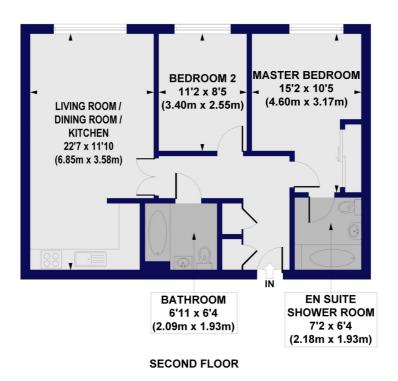

## St. James House, Drayton Park, N5 Approx. Gross Internal Floor Area 708 sq. ft / 65.76 sq. m

All measurements of walls, doors, windows, fittings and appliances, including their size and location, are shown as standard sizes and do not constitute any warranty or representation by the seller, their agent or CP Creative. Any intending purchaser must satisfy himself by inspection or therwise as to the correctness of the information contained in these plans. This plan is for illustrative purposes only and should be used as such by any prospective purchasers.

Winkworth

This floorplan is for illustration purposes only and is not to scale. The position and size of doors, windows, appliances and other features are approximate.

Highbury | 0207 989 7000 | highbury@winkworth.co.uk