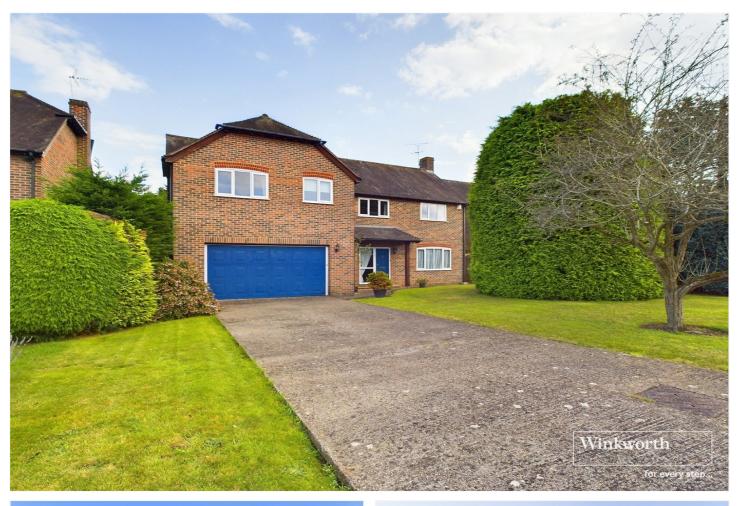

#### **DESCRIPTION:**

A spacious detached five bedroom family home in this highly sought after cul de sac of similar large houses in the Thameside village of Sonning. Located just three miles from the centres of Reading and Twyford both of which offers excellent rail connections into London. The highly acclaimed Blue Coat school is walking distance and Sonning Golf Club, Berkshire Cricket Club and the River Thames are also within easy striking distance. This lovely home occupies a generous plot with driveway parking to the front and an ample south easterly facing rear garden. The property is entered via a large entrance hall which gives access to the 23ft. (7mtr.) dual aspect living room with a feature gas fire place and the rear of which has patio doors leading into the lovely garden. A set of glass double doors open from the lounge into the formal dining room which leads into the country style kitchen/breakfast room. There is a utility room off the kitchen with access to the side of the house from where there is access into the large double garage with electric up and over doors. A wc completes the ground floor. A sweeping staircase leads to the first floor landing off of which there are five double bedrooms and a family bathroom. The master bedroom suite has an en-suite bathroom and walk in wardrobe and three further bedrooms also have built in wardrobes. This delightful family home in this superb location is for sale with no chain complications and early viewings are highly recommended.

#### AT A GLANCE

- Five Bedroom Detached Family Home
- Generous Plot with Ample Rear Garden
- Dual Aspect Lounge
- Dining Room
- Fitted Kitchen/Breakfast Room
- Double Garage
- Master Bed With En-Suite and Walk-in Wardrobe
- Sought After Cul De Sac Location
- No Chain