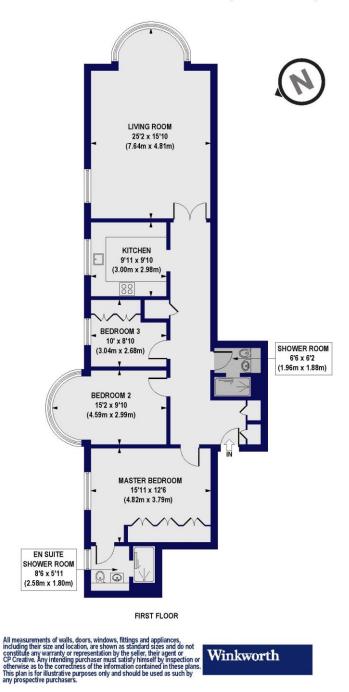

## Hendon Lane, N3 Approx. Gross Internal Floor Area 1195 sq. ft / 111.05 sq. m

This floorplan is for illustration purposes only and is not to scale. The position and size of doors, windows, appliances and other features are approximate.