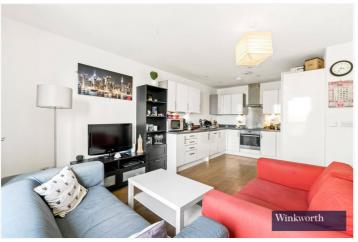

## **DESCRIPTION:**

Winkworth Harrow are proud to offer this superb two bedroom, two bathroom, third floor apartment to the sales market.

Built circa. 2014, Knightley Court boasts contemporary interiors and modern fixtures and fittings throughout the apartment.

There are two well apportioned bedrooms, with an en-suite bathroom adjacent to the main bedroom, and a family bathroom. There is also a private balcony, offering stunning views of the surrounding local area.

Knightley Court is conveniently located in close proximity to Harrow and Wealdstone's excellent transport and shopping facilities.