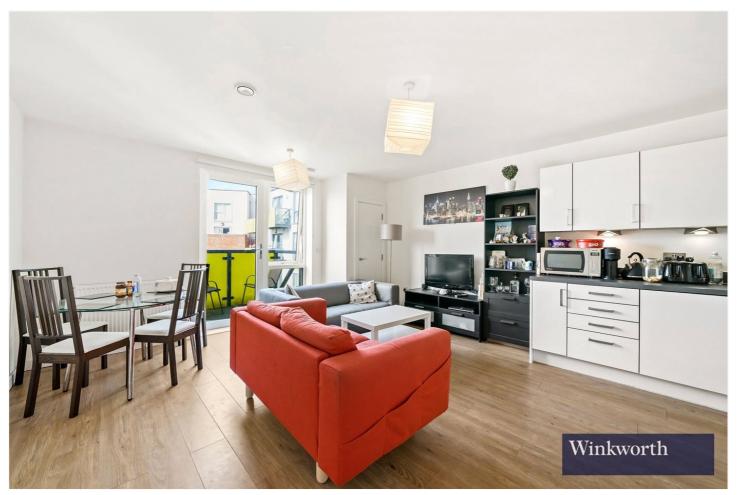

## **DESCRIPTION:**

Winkworth Harrow are proud to offer this superb two bedroom, two bathroom, third floor apartment to the sales market.

Built circa. 2014, Knightley Court boasts contemporary interiors and modern fixtures and fittings throughout the apartment.

There are two well apportioned bedrooms, with an en-suite bathroom adjacent to the main bedroom, and a family bathroom. There is also a private balcony, offering stunning views of the surrounding local area.

Knightley Court is conveniently located in close proximity to Harrow and Wealdstone's excellent transport and shopping facilities.