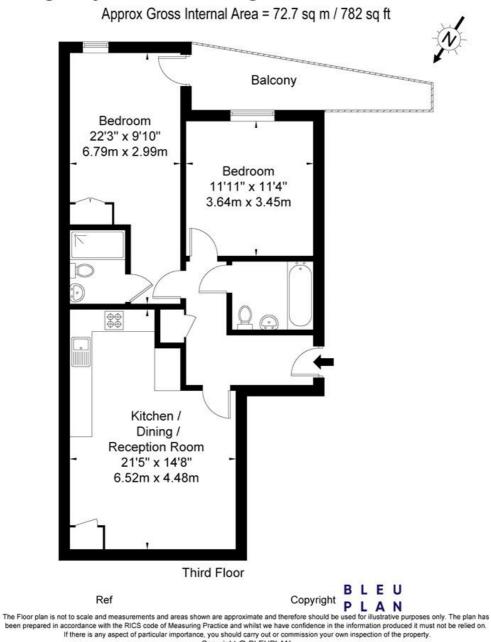

## **DESCRIPTION:**

Winkworth Harrow are proud to offer this superb two bedroom, two bathroom, third floor apartment to the sales market.

Built circa. 2014, Knightley Court boasts contemporary interiors and modern fixtures and fittings throughout the apartment.

There are two well apportioned bedrooms, with an en-suite bathroom adjacent to the main bedroom, and a family bathroom. There is also a private balcony, offering stunning views of the surrounding local area.

## **Knightley Court, Canning Road Harrow HA3 7TJ**

If there is any aspect of particular importance, you should carry out or commission your own inspection of the property.

Copyright @ BLEUPLAN

This floorplan is for illustration purposes only and is not to scale. The position and size of doors, windows, appliances and other features are approximate.