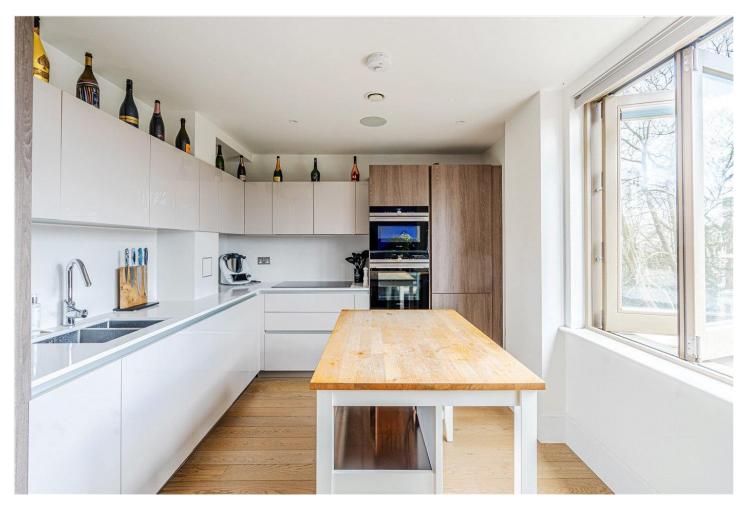

The spacious open-plan living area is bathed in natural light, featuring a sleek, fully integrated kitchen with high-gloss cabinetry, premium appliances, and a stylish breakfast island, perfect for casual dining. The adjoining dining and reception space enjoys floor-to-ceiling windows, showcasing breathtaking London skyline views.