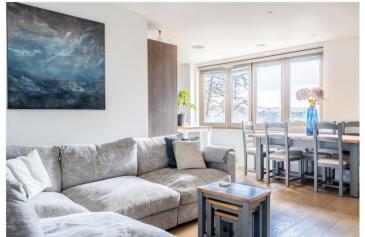

The spacious open-plan living area is bathed in natural light, featuring a sleek, fully integrated kitchen with high-gloss cabinetry, premium appliances, and a stylish breakfast island, perfect for casual dining. The adjoining dining and reception space enjoys floor-to-ceiling windows, showcasing breathtaking London skyline views.