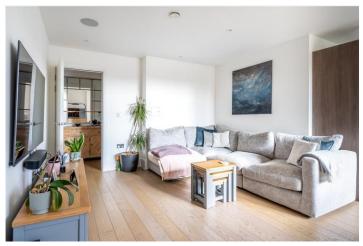

The spacious open-plan living area is bathed in natural light, featuring a sleek, fully integrated kitchen with high-gloss cabinetry, premium appliances, and a stylish breakfast island, perfect for casual dining. The adjoining dining and reception space enjoys floor-to-ceiling windows, showcasing breathtaking London skyline views.