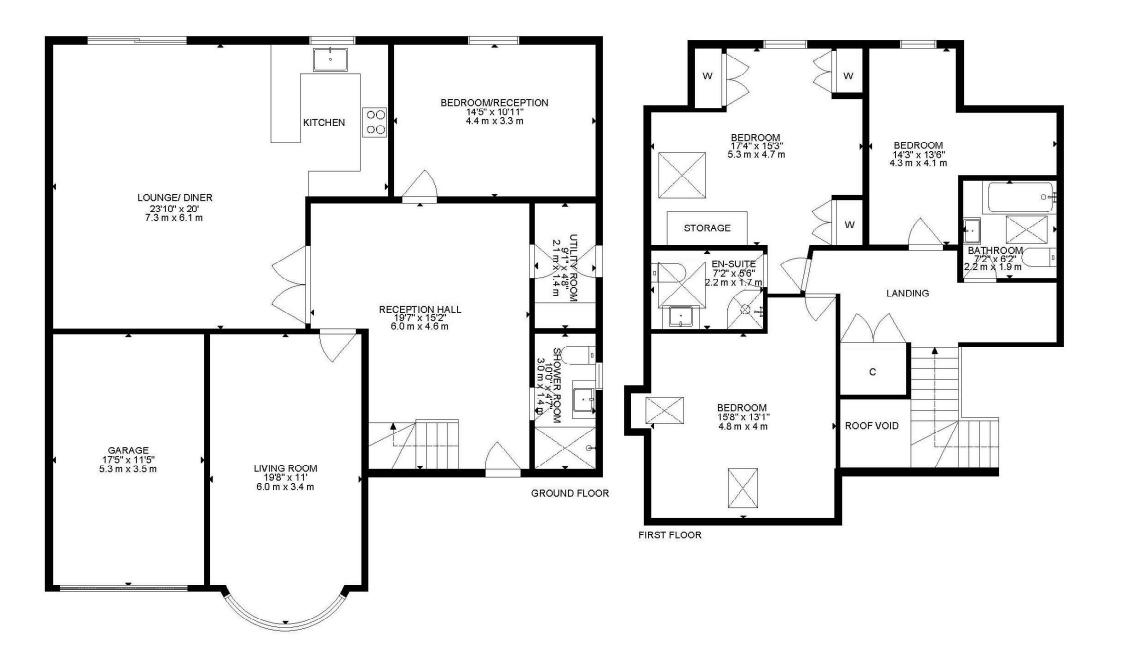

## OFFERS OVER £650,000 FREEHOLD

This stunning four double bedroom, extended and fully modernised detached chalet bungalow enjoys a highly convenient yet quiet residential location just 0.37 miles walking distance from the town centre.

The property is presented in immaculate condition inside and out, with approx 2100sq ft of versatile accommodation, gated off road parking and a landscaped rear garden.

Bathroom & Ground Floor Shower Room
Superb Chalet Bungalow
Extended & Modernised
Gated Off Road Parking
Garage With Electric Door
Car Charging Point
Detached
Convenient Sought After Location
Bedroom En-suite
Landscaped Garden