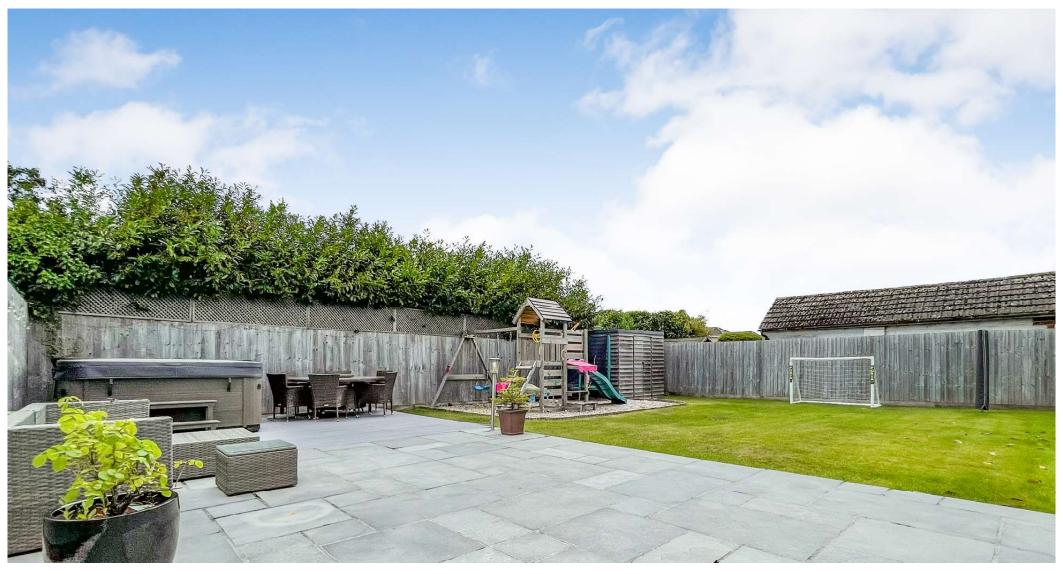

The property is presented in immaculate condition inside and out, with approx 2100sq ft of versatile accommodation, gated off road parking and a landscaped rear garden.

Bathroom & Ground Floor Shower Room
Superb Chalet Bungalow
Extended & Modernised
Gated Off Road Parking
Garage With Electric Door
Car Charging Point
Detached
Convenient Sought After Location
Bedroom En-suite
Landscaped Garden