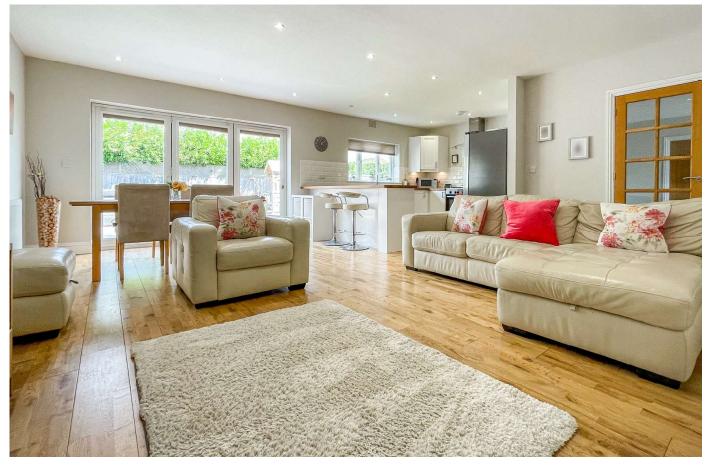

The property is presented in immaculate condition inside and out, with approx 2100sq ft of versatile accommodation, gated off road parking and a landscaped rear garden.

Bathroom & Ground Floor Shower Room
Superb Chalet Bungalow
Extended & Modernised
Gated Off Road Parking
Garage With Electric Door
Car Charging Point
Detached
Convenient Sought After Location
Bedroom En-suite
Landscaped Garden