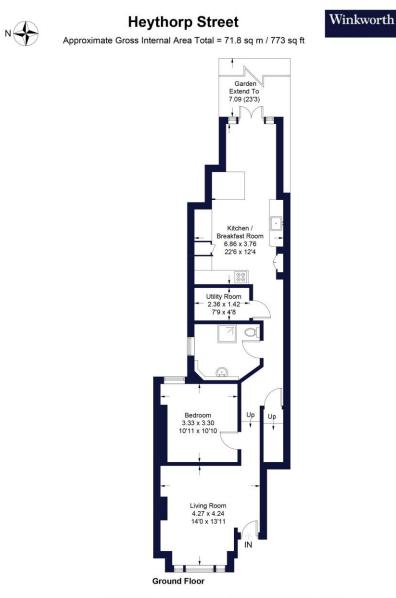

### **Share of Freehold**

Internal area Approximate gross internal area: Total 773 sq ft/ 71.8 sq m

### Heythorp Street, Southfields, SW18 5BN

Illustration for identification purposes only, measurements are approximate, not to scale. FloorplansUsketch.com © 2021 (ID801590)

Winkworth