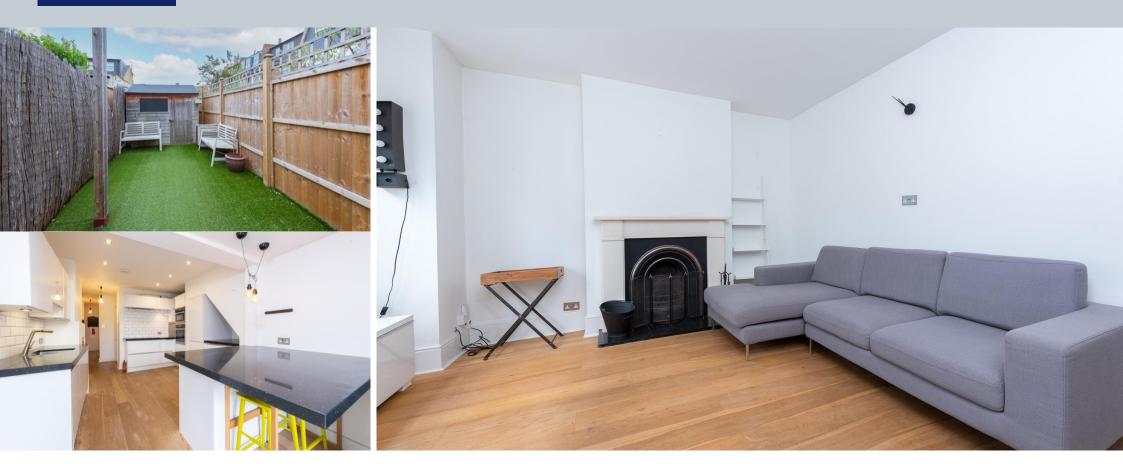

# Heythorp Street, Southfields, SW18 5BN

A beautiful Edwardian maisonette with private garden, situated in the heart of the highly desirable Southfields 'Grid'. Offered to the market in fantastic condition, the property comprises 773 sq. ft, of accommodation to include a spacious reception room, generous double bedroom and impressive modern bathroom. At the rear is an open-plan kitchen/dining room with separate utility room. French doors open out onto the private rear garden. The property is sold with no onward chain and a Share of the Freehold.

- PERIOD GARDEN FLAT
- GROUND FLOOR
- OPEN PLAN KITCHEN/DINING
- SEPARATE RECEPTION ROOM
- MODERN BATHROOM
- UTILITY ROOM
- PRIVATE GARDEN
- SHARE OF FREEHOLD