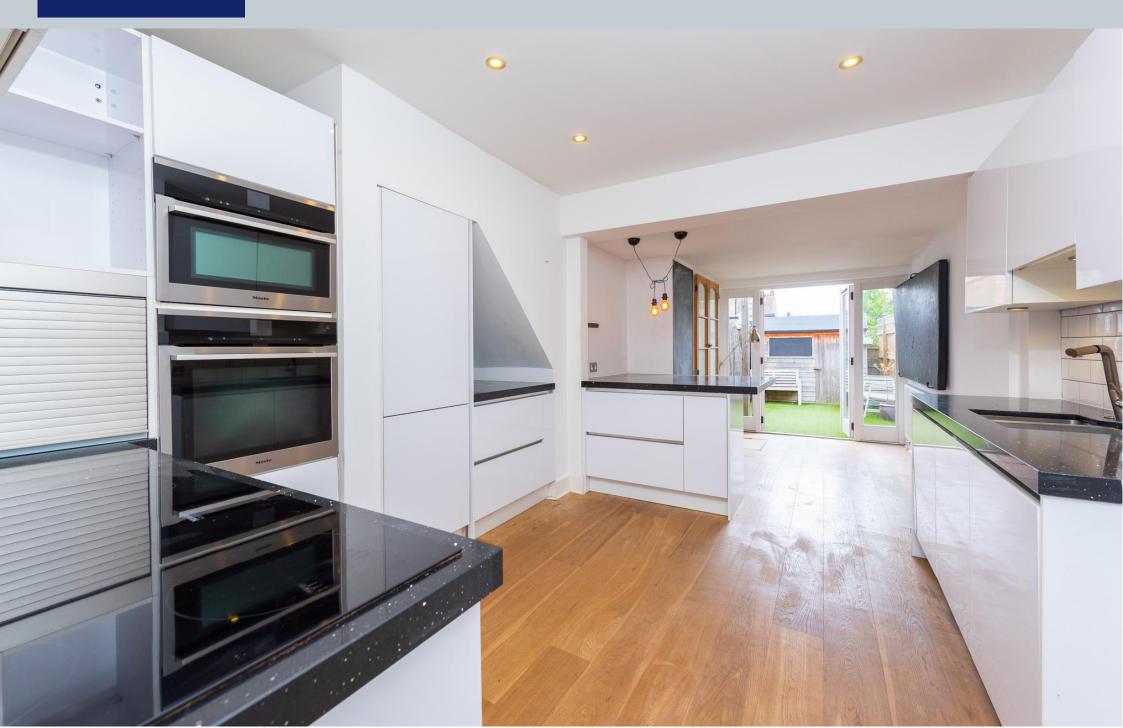

# Heythorp Street, Southfields, SW18 5BN

A beautiful Edwardian maisonette with private garden, situated in the heart of the highly desirable Southfields 'Grid'. Offered to the market in fantastic condition, the property comprises 773 sq. ft, of accommodation to include a spacious reception room, generous double bedroom and impressive modern bathroom. At the rear is an open-plan kitchen/dining room with separate utility room. French doors open out onto the private rear garden. The property is sold with no onward chain and a Share of the Freehold.

- PERIOD GARDEN FLAT
- GROUND FLOOR
- OPEN PLAN KITCHEN/DINING
- SEPARATE RECEPTION ROOM
- MODERN BATHROOM
- UTILITY ROOM
- PRIVATE GARDEN
- SHARE OF FREEHOLD