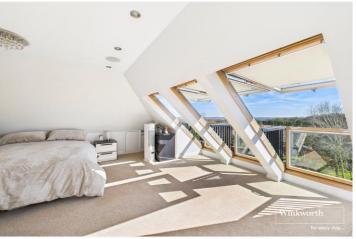

On the first floor are four generously sized double bedrooms, two with en-suite bathrooms, and a modern family bathroom. The second floor is dedicated to a luxurious master suite with Velux Cabrio balcony windows showcasing far-reaching views, an en-suite bathroom featuring a jacuzzi bath with built-in TV, and extensive storage including walk-in wardrobes.