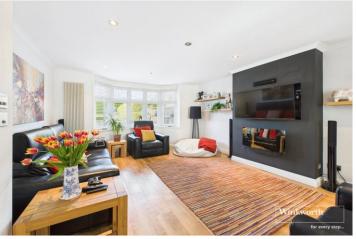

The secure gated driveway accommodates up to six vehicles, with planning permission granted for a double garage. Inside, the impressive double-height entrance hall celebrated by a luxurious designer chandelier and also features a bespoke glass and wooden staircase, setting the tone for the luxurious interior. The ground floor includes four spacious reception rooms: a stylish kitchen with a large breakfast bar and integrated TV cabinet, a stunning sunlit garden room with picture window as well as bifold doors leading to a raised sun garden terrace/patio, a south-facing dining room again with bifold patio doors, and a flexible study/bedroom with shower room potential. A utility/boot room adds practicality.