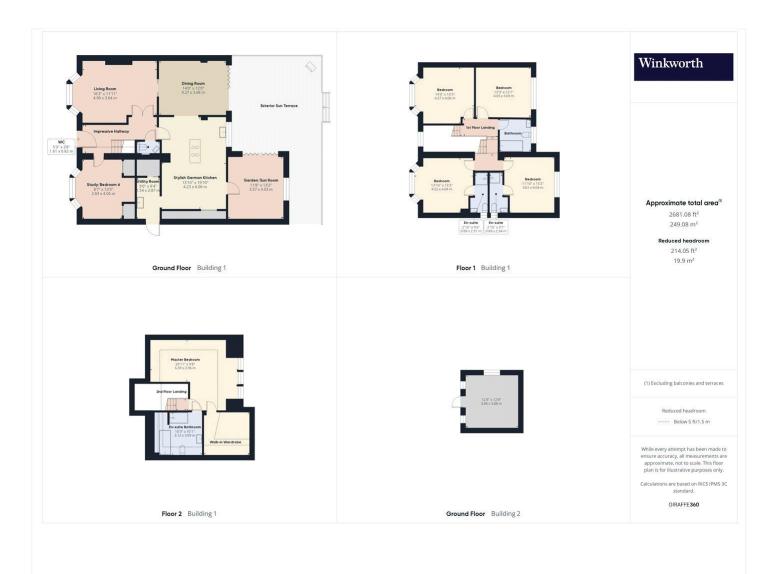

## **DESCRIPTION:**

Originally built in the 1940s, this magnificent 'Haddock' detached family home has been meticulously extended and refurbished to create a stunning contemporary residence in one of Tilehurst's most prestigious locations. The property boasts beautifully landscaped south-facing garden approaching 200ft, offering privacy and breathtaking panoramic views across the countryside.

The secure gated driveway accommodates up to six vehicles, with planning permission granted for a double garage. Inside, the impressive double-height entrance hall celebrated by a luxurious designer chandelier and also features a bespoke glass and wooden staircase, setting the tone for the luxurious interior. The ground floor includes four spacious reception rooms: a stylish kitchen with a large breakfast bar and integrated TV cabinet, a stunning sunlit garden room with picture window as well as bifold doors leading to a raised sun garden terrace/patio, a south-facing dining room again with bifold patio doors, and a flexible study/bedroom with shower room potential. A utility/boot room adds practicality.

On the first floor are four generously sized double bedrooms, two with en-suite bathrooms, and a modern family bathroom. The second floor is dedicated to a luxurious master suite with Velux Cabrio balcony windows showcasing far-reaching views, an en-suite bathroom featuring a jacuzzi bath with built-in TV, and extensive storage including walk-in wardrobes.

The landscaped rear garden includes a substantial Swedish log cabin with power, heating, and broadband—ideal as an office or additional living space. Modern conveniences such as Cat 5 wiring, built-in speakers, CCTV, alarms, and a multi-room Sonos system enhance comfort and functionality.

This floorplan is for illustration purposes only and is not to scale. The position and size of doors, windows, appliances and other features are approximate.

Reading | 0118 4022 300 | reading@winkworth.co.uk