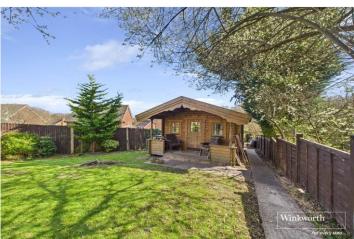

The landscaped rear garden includes a substantial Swedish log cabin with power, heating, and broadband—ideal as an office or additional living space. Modern conveniences such as Cat 5 wiring, built-in speakers, CCTV, alarms, and a multi-room Sonos system enhance comfort and functionality.