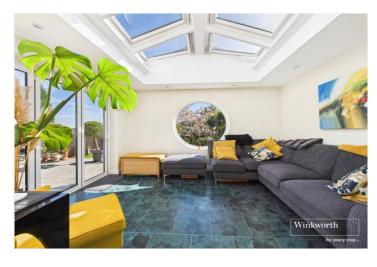

The secure gated driveway accommodates up to six vehicles, with planning permission granted for a double garage. Inside, the impressive double-height entrance hall celebrated by a luxurious designer chandelier and also features a bespoke glass and wooden staircase, setting the tone for the luxurious interior. The ground floor includes four spacious reception rooms: a stylish kitchen with a large breakfast bar and integrated TV cabinet, a stunning sunlit garden room with picture window as well as bifold doors leading to a raised sun garden terrace/patio, a south-facing dining room again with bifold patio doors, and a flexible study/bedroom with shower room potential. A utility/boot room adds practicality.