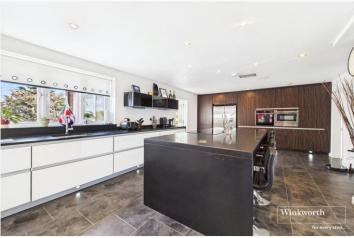

The secure gated driveway accommodates up to six vehicles, with planning permission granted for a double garage. Inside, the impressive double-height entrance hall celebrated by a luxurious designer chandelier and also features a bespoke glass and wooden staircase, setting the tone for the luxurious interior. The ground floor includes four spacious reception rooms: a stylish kitchen with a large breakfast bar and integrated TV cabinet, a stunning sunlit garden room with picture window as well as bifold doors leading to a raised sun garden terrace/patio, a south-facing dining room again with bifold patio doors, and a flexible study/bedroom with shower room potential. A utility/boot room adds practicality.