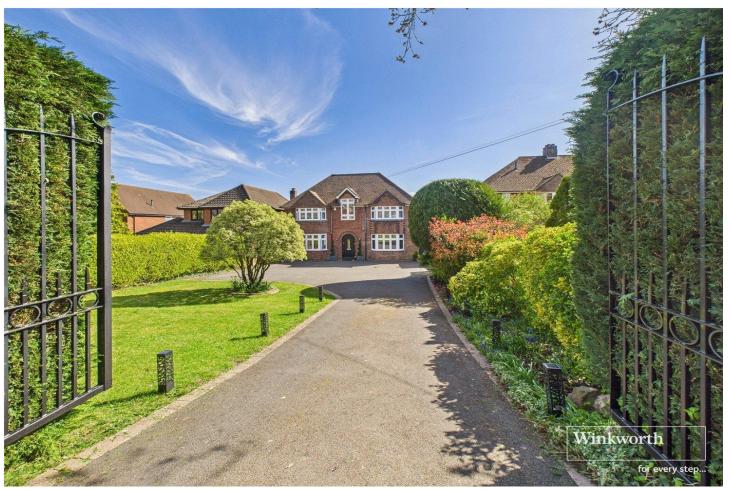

## **DESCRIPTION:**

Originally built in the 1940s, this magnificent 'Haddock' detached family home has been meticulously extended and refurbished to create a stunning contemporary residence in one of Tilehurst's most prestigious locations. The property boasts beautifully landscaped south-facing garden approaching 200ft, offering privacy and breathtaking panoramic views across the countryside.

The secure gated driveway accommodates up to six vehicles, with planning permission granted for a double garage. Inside, the impressive double-height entrance hall celebrated by a luxurious designer chandelier and also features a bespoke glass and wooden staircase, setting the tone for the luxurious interior. The ground floor includes four spacious reception rooms: a stylish kitchen with a large breakfast bar and integrated TV cabinet, a stunning sunlit garden room with picture window as well as bifold doors leading to a raised sun garden terrace/patio, a south-facing dining room again with bifold patio doors, and a flexible study/bedroom with shower room potential. A utility/boot room adds practicality.

## **AT A GLANCE**

- No onward chain complications
- Prime location in Tilehurst
- Five double bedrooms (including master suite)
- Four spacious reception rooms
- Stylish German kitchen with breakfast bar
- Three en-suites + modern family bathroom
- Gated driveway for upto six cars + planning for double garage
- South-facing private garden (200ft)
- Swedish log cabin with power & Cat 5 broadband