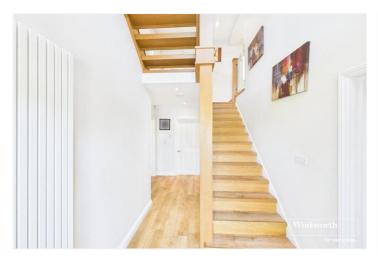

The secure gated driveway accommodates up to six vehicles, with planning permission granted for a double garage. Inside, the impressive double-height entrance hall celebrated by a luxurious designer chandelier and also features a bespoke glass and wooden staircase, setting the tone for the luxurious interior. The ground floor includes four spacious reception rooms: a stylish kitchen with a large breakfast bar and integrated TV cabinet, a stunning sunlit garden room with picture window as well as bifold doors leading to a raised sun garden terrace/patio, a south-facing dining room again with bifold patio doors, and a flexible study/bedroom with shower room potential. A utility/boot room adds practicality.