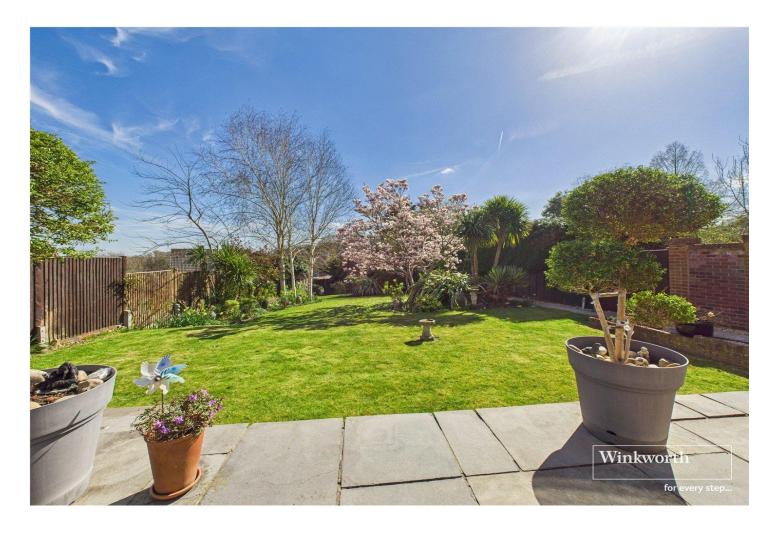

## **DESCRIPTION:**

Originally built in the 1940s, this magnificent 'Haddock' detached family home has been meticulously extended and refurbished to create a stunning contemporary residence in one of Tilehurst's most prestigious locations. The property boasts beautifully landscaped south-facing garden approaching 200ft, offering privacy and breathtaking panoramic views across the countryside.

The landscaped rear garden includes a substantial Swedish log cabin with power, heating, and broadband—ideal as an office or additional living space. Modern conveniences such as Cat 5 wiring, built-in speakers, CCTV, alarms, and a multi-room Sonos system enhance comfort and functionality.