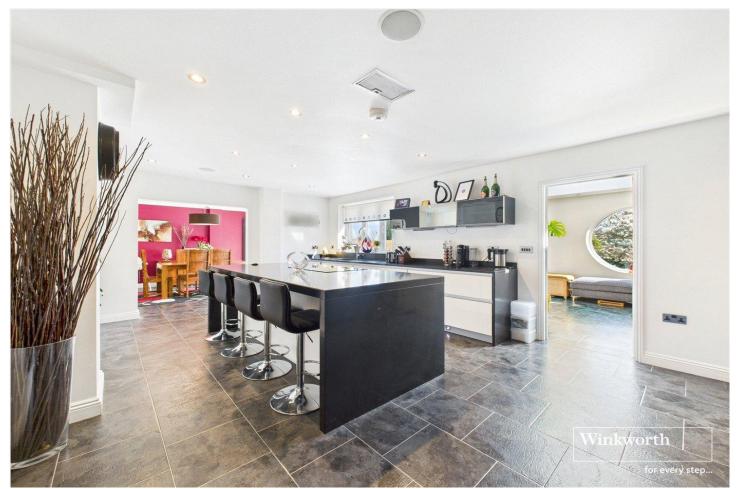

The secure gated driveway accommodates up to six vehicles, with planning permission granted for a double garage. Inside, the impressive double-height entrance hall celebrated by a luxurious designer chandelier and also features a bespoke glass and wooden staircase, setting the tone for the luxurious interior. The ground floor includes four spacious reception rooms: a stylish kitchen with a large breakfast bar and integrated TV cabinet, a stunning sunlit garden room with picture window as well as bifold doors leading to a raised sun garden terrace/patio, a south-facing dining room again with bifold patio doors, and a flexible study/bedroom with shower room potential. A utility/boot room adds practicality.

## **AT A GLANCE**

- No onward chain complications
- Prime location in Tilehurst
- Five double bedrooms (including master suite)
- Four spacious reception rooms
- Stylish German kitchen with breakfast bar
- Three en-suites + modern family bathroom
- Gated driveway for upto six cars + planning for double garage
- South-facing private garden (200ft)
- Swedish log cabin with power & Cat 5 broadband