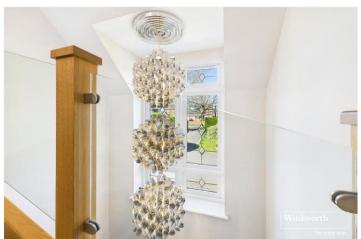

The secure gated driveway accommodates up to six vehicles, with planning permission granted for a double garage. Inside, the impressive double-height entrance hall celebrated by a luxurious designer chandelier and also features a bespoke glass and wooden staircase, setting the tone for the luxurious interior. The ground floor includes four spacious reception rooms: a stylish kitchen with a large breakfast bar and integrated TV cabinet, a stunning sunlit garden room with picture window as well as bifold doors leading to a raised sun garden terrace/patio, a south-facing dining room again with bifold patio doors, and a flexible study/bedroom with shower room potential. A utility/boot room adds practicality.