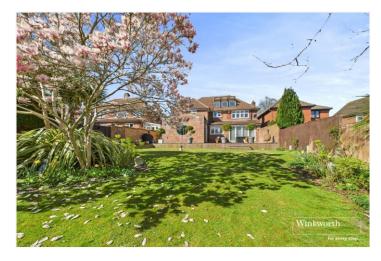

## **DESCRIPTION:**

Originally built in the 1940s, this magnificent 'Haddock' detached family home has been meticulously extended and refurbished to create a stunning contemporary residence in one of Tilehurst's most prestigious locations. The property boasts beautifully landscaped south-facing garden approaching 200ft, offering privacy and breathtaking panoramic views across the countryside.

The secure gated driveway accommodates up to six vehicles, with planning permission granted for a double garage. Inside, the impressive double-height entrance hall celebrated by a luxurious designer chandelier and also features a bespoke glass and wooden staircase, setting the tone for the luxurious interior. The ground floor includes four spacious reception rooms: a stylish kitchen with a large breakfast bar and integrated TV cabinet, a stunning sunlit garden room with picture window as well as bifold doors leading to a raised sun garden terrace/patio, a south-facing dining room again with bifold patio doors, and a flexible study/bedroom with shower room potential. A utility/boot room adds practicality.