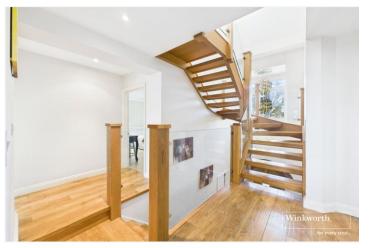

The secure gated driveway accommodates up to six vehicles, with planning permission granted for a double garage. Inside, the impressive double-height entrance hall celebrated by a luxurious designer chandelier and also features a bespoke glass and wooden staircase, setting the tone for the luxurious interior. The ground floor includes four spacious reception rooms: a stylish kitchen with a large breakfast bar and integrated TV cabinet, a stunning sunlit garden room with picture window as well as bifold doors leading to a raised sun garden terrace/patio, a south-facing dining room again with bifold patio doors, and a flexible study/bedroom with shower room potential. A utility/boot room adds practicality.