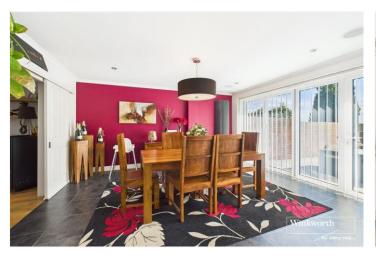

The secure gated driveway accommodates up to six vehicles, with planning permission granted for a double garage. Inside, the impressive double-height entrance hall celebrated by a luxurious designer chandelier and also features a bespoke glass and wooden staircase, setting the tone for the luxurious interior. The ground floor includes four spacious reception rooms: a stylish kitchen with a large breakfast bar and integrated TV cabinet, a stunning sunlit garden room with picture window as well as bifold doors leading to a raised sun garden terrace/patio, a south-facing dining room again with bifold patio doors, and a flexible study/bedroom with shower room potential. A utility/boot room adds practicality.