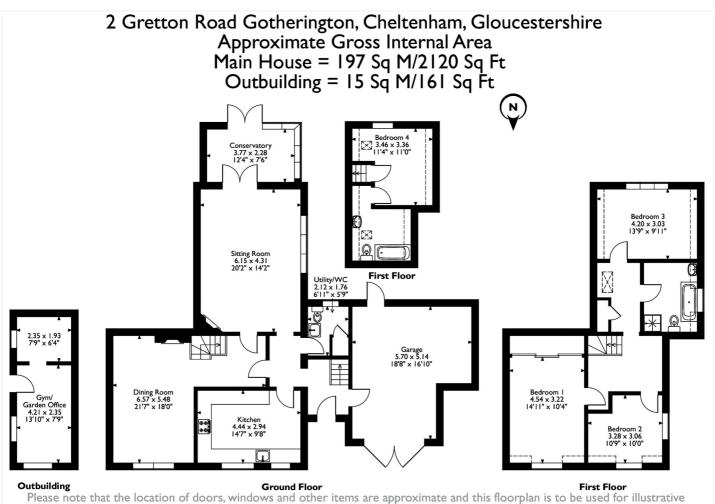

## **DESCRIPTION:**

This house is a stunning example of a property providing a tranquil village lifestyle setting. Throughout this beautiful home you will find large, light and airy rooms which combined with the outbuilding, offers over 2000sq ft of well-presented accommodation.

Winkworth

purposes only. Unauthorized reproduction is prohibited.

This floorplan is for illustration purposes only and is not to scale. The position and size of doors, windows, appliances and other features are approximate.