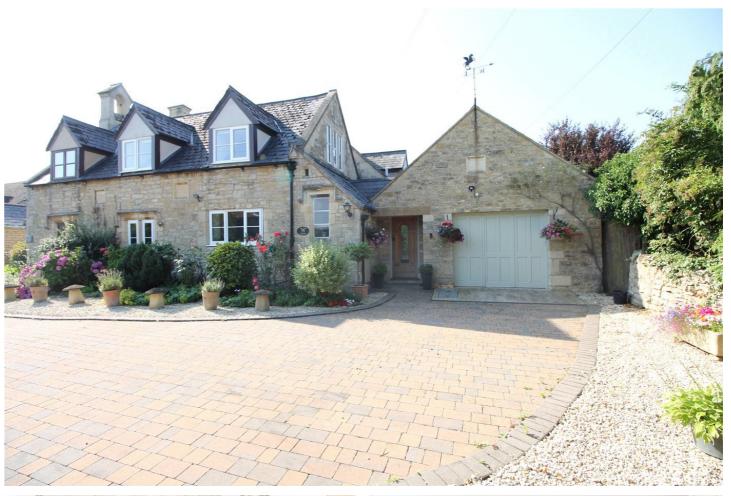

THE OLD SCHOOL, GRETTON ROAD, GOTHERINGTON, CHELTENHAM, GL52 £850,000 FREEHOLD

## IMMACULATELY PRESENTED FOUR BEDROOM SEMI DETACHED PERIOD PROPERTY

Cheltenham | 01242 386586 | cheltenham@winkworth.co.uk

## **DESCRIPTION:**

This house is a stunning example of a property providing a tranquil village lifestyle setting. Throughout this beautiful home you will find large, light and airy rooms which combined with the outbuilding, offers over 2000sq ft of well-presented accommodation.