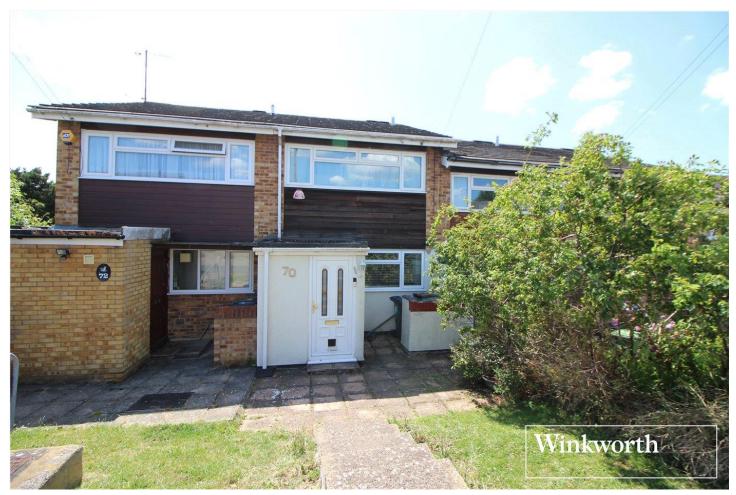

ANTHONY ROAD, HERTFORDSHIRE, WD6 **£465,000** FREEHOLD

## A WELL PRESENTED TWO DOUBLE BEDROOM HOUSE WITH GARAGE.

Located in a sought after turning just off Theobald street, within easy access of Borehamwood town centre and Thameslink station, the property benefits from a South Westerly facing rear garden and a garage en bloc nearby.