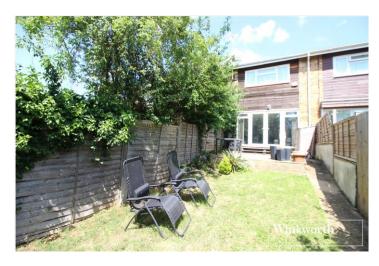

Located in a sought after turning just off Theobald street, within easy access of Borehamwood town centre and Thameslink station, the property benefits from a South Westerly facing rear garden and a garage en bloc nearby.

## **AT A GLANCE**

- Two Double Bedrooms
- Double Reception
- 858 Square Feet
- South Westerly Rear Garden
- Garage en Bloc
- Gas Central Heating
- Double Glazed

This floorplan is for illustration purposes only and is not to scale. The position and size of doors, windows, appliances and other features are approximate.