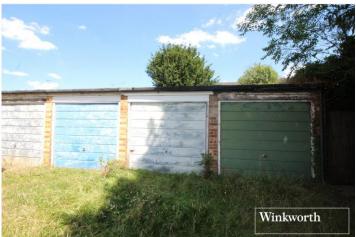

Located in a sought after turning just off Theobald street, within easy access of Borehamwood town centre and Thameslink station, the property benefits from a South Westerly facing rear garden and a garage en bloc nearby.

## **AT A GLANCE**

- Two Double Bedrooms
- Double Reception
- 858 Square Feet
- South Westerly Rear Garden
- Garage en Bloc
- Gas Central Heating
- Double Glazed

This floorplan is for illustration purposes only and is not to scale. The position and size of doors, windows, appliances and other features are approximate.