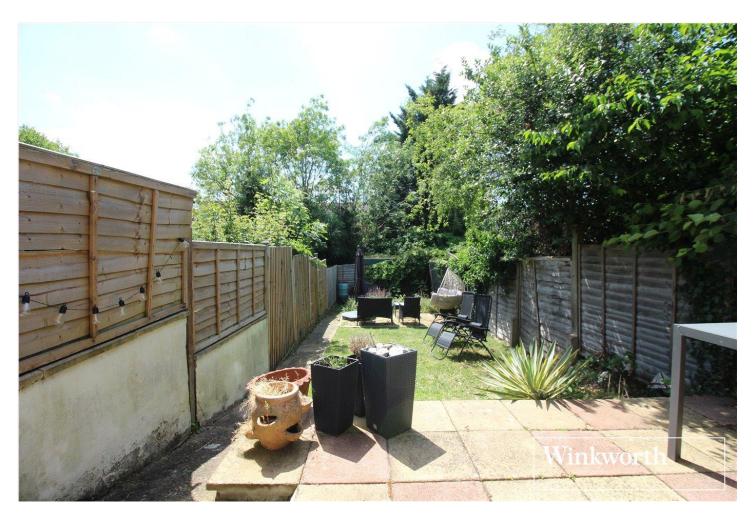

Located in a sought after turning just off Theobald street, within easy access of Borehamwood town centre and Thameslink station, the property benefits from a South Westerly facing rear garden and a garage en bloc nearby.

## **AT A GLANCE**

- Two Double Bedrooms
- Double Reception
- 858 Square Feet
- South Westerly Rear Garden
- Garage en Bloc
- Gas Central Heating
- Double Glazed

This floorplan is for illustration purposes only and is not to scale. The position and size of doors, windows, appliances and other features are approximate.