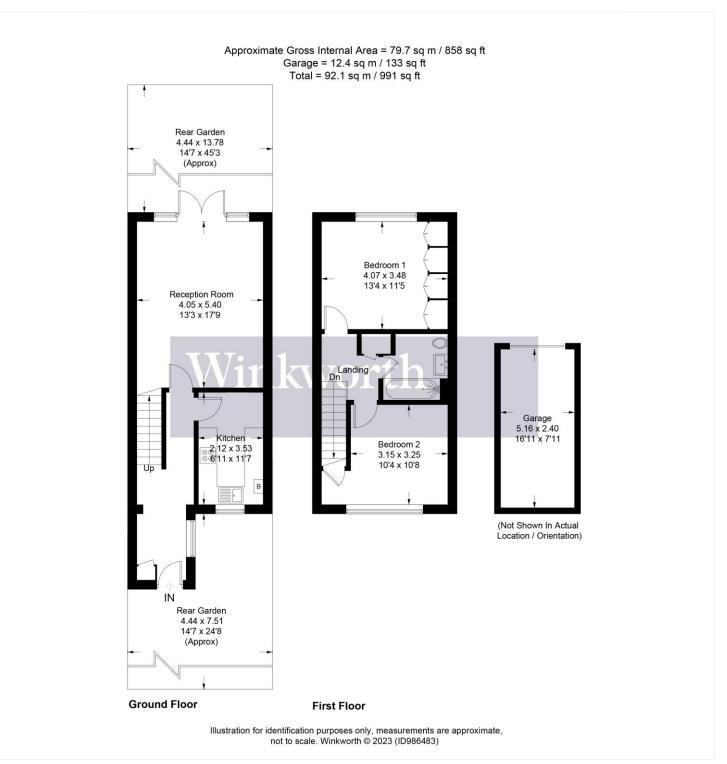

## **DESCRIPTION:**

Providing bright and well proportioned accommodation in excess of 850 Square feet this two double bedroom house would be make an ideal purchase for a first time buyer or downsizer alike.

## **AT A GLANCE**

- Two Double Bedrooms
- Double Reception
- 858 Square Feet
- South Westerly Rear Garden
- Garage en Bloc
- Gas Central Heating
- Double Glazed

This floorplan is for illustration purposes only and is not to scale. The position and size of doors, windows, appliances and other features are approximate.