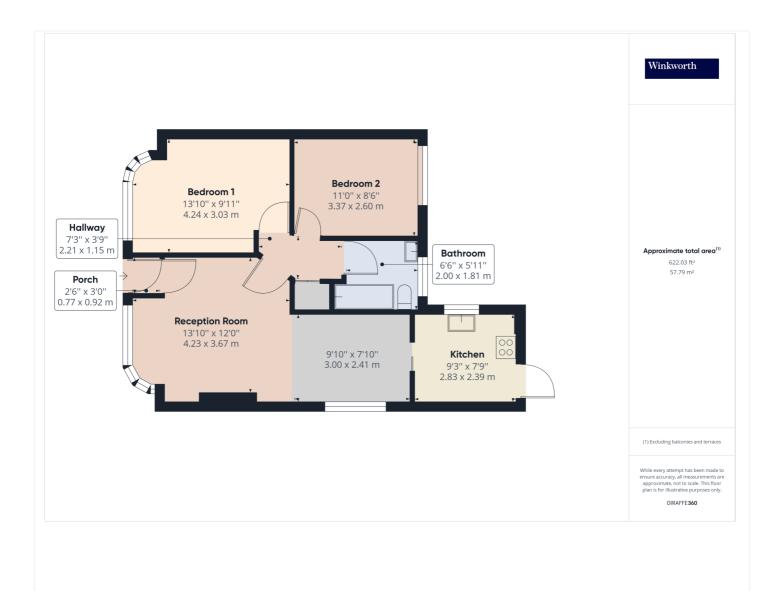

## TWO BEDROOM SEMI DETACHED BUNGALOW

Kingsbury | 020 8204 0000 | kingsbury@winkworth.co.uk

See things differently

**DESCRIPTION:** A semi-detached bungalow in a popular residential road just off of Church Lane, Kingsbury. The property is in need of some modernisation, making it an ideal purchase for a keen developer or a first time buyer, and is made up of two bedrooms, a bright and ample reception room, a basic kitchen, and a generous rear garden with a garage. Planning application has been approved for loft and rear extension giving the possible opportunity for upsizing the home. With regards to location, the local surroundings have plenty to offer with a variety of shops, schools, open spaces, places of worship and amenities. Commuters can take advantage of Kingsbury Station (Jubilee Line) 1.5 miles away, Hendon Thameslink (1.5 miles away), and Hendon Central Station (Northern Line) 1.9 miles away. An internal viewing is advised.

Winkworth

Winkworth

See things differently

This floorplan is for illustration purposes only and is not to scale. The position and size of doors, windows, appliances and other features are approximate.

Kingsbury | 020 8204 0000 | kingsbury@winkworth.co.uk