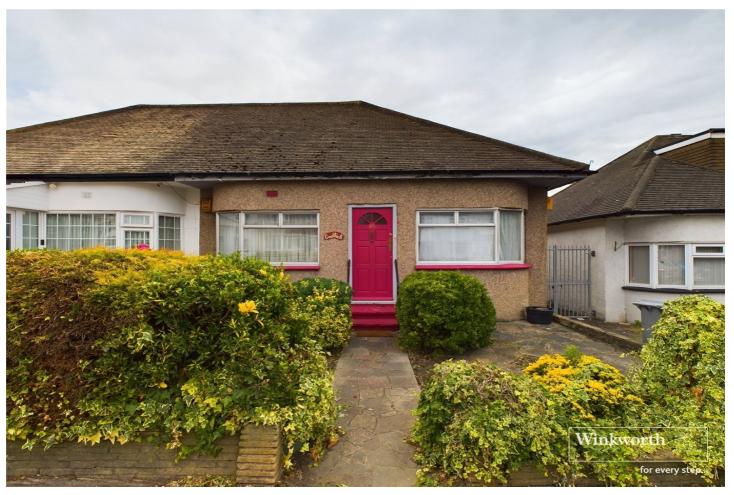

WOOD LANE, LONDON, NW9

OFFERS OVER £500,000 FREEHOLD

## TWO BEDROOM SEMI DETACHED BUNGALOW

Kingsbury | 020 8204 0000 | kingsbury@winkworth.co.uk

See things differently

**DESCRIPTION:** A semi-detached bungalow in a popular residential road just off of Church Lane, Kingsbury. The property is in need of some modernisation, making it an ideal purchase for a keen developer or a first time buyer, and is made up of two bedrooms, a bright and ample reception room, a basic kitchen, and a generous rear garden with a garage. Planning application has been approved for loft and rear extension giving the possible opportunity for upsizing the home. With regards to location, the local surroundings have plenty to offer with a variety of shops, schools, open spaces, places of worship and amenities. Commuters can take advantage of Kingsbury Station (Jubilee Line) 1.5 miles away, Hendon Thameslink (1.5 miles away), and Hendon Central Station (Northern Line) 1.9 miles away. An internal viewing is advised.