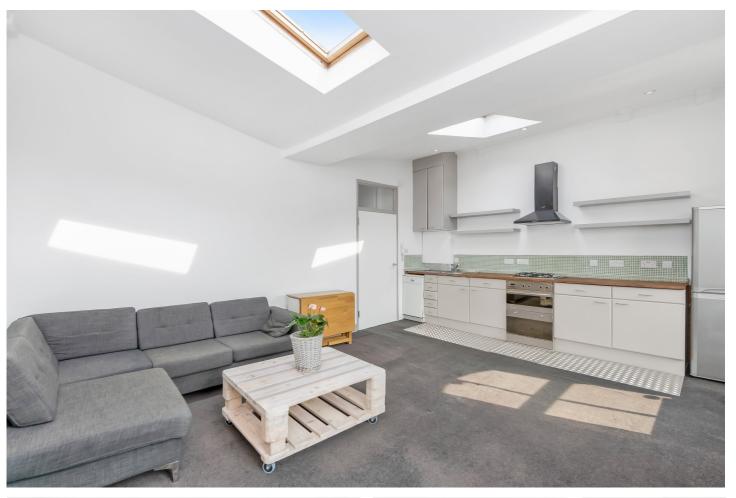

## **DESCRIPTION:**

This bright and spacious one bedroom flat is conveniently located in the heart of Ladbroke Grove/Notting Hill.

Comprises a large bright spacious open plan kitchen reception ,spacious double bedroom ,modern bathroom and a separate open plan storage room or office space.