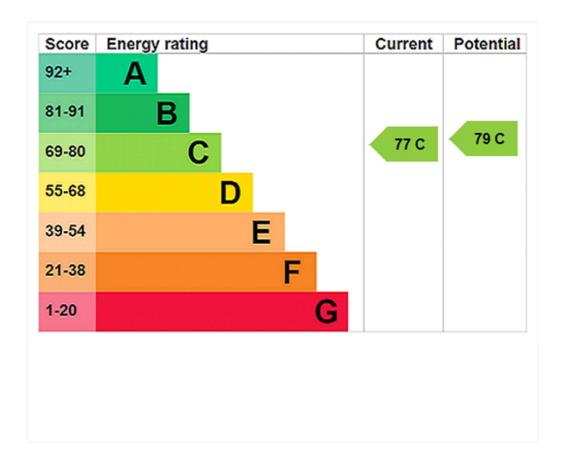

## Council Tax Band: E

Where no figures are shown, we have been unable to ascertain the information. All figures that are shown were correct at the time of printing.

Where no figures are shown, we have been unable to ascertain the information. All figures that are shown were correct at the time of printing.