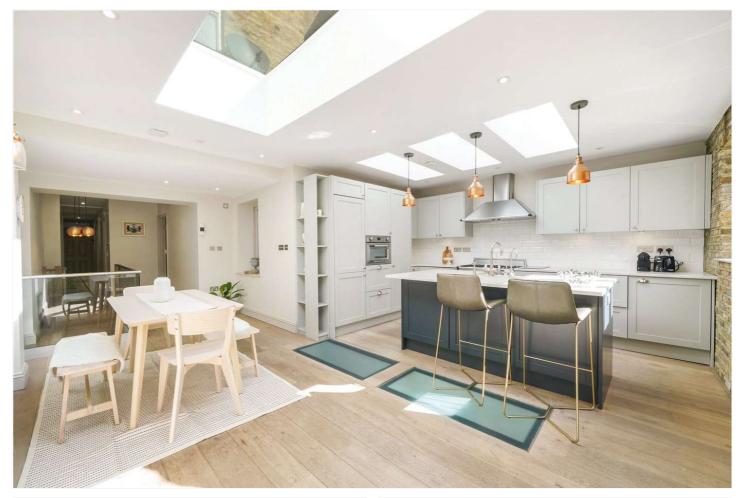

## SUTHERLAND AVENUE, LONDON, W9 £1,450,000 SHARE OF FREEHOLD

Winkworth is excited to offer this impressive and unique three-bedroom apartment, forming part of an attractive period house. The property has been well looked after and finished to an excellent standard, boasting well-proportioned rooms, a private entrance, and a modern exceptionally bright kitchen featuring skylights and French doors leading out to a generously sized private garden. The primary bedroom benefits from an en-suite shower room, a second bedroom on the upper floor, and a further bedroom on the lower floor with access to a courtyard. Sutherland Avenue is located close to all local amenities, including the boutique shops and cafes on Clifton Road (approx. 0.7 miles) and the Underground at Warwick Avenue (Bakerloo Line, 0.5 miles). The vault is not in the demise of the lease

Primary Double Bedroom with En-Suite Bathroom | Utility Room | Family Bathroom | Two Further Double Bedroom | Open Plan Kitchen/Dining Room | Reception Room | Study/Wine Room | Three Private Courtyards | Private Garden | Share of Freehold