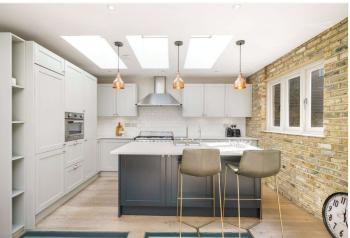

## SUTHERLAND AVENUE, LONDON, W9 £1,450,000 SHARE OF FREEHOLD

Winkworth is excited to offer this impressive and unique three-bedroom apartment, forming part of an attractive period house. The property has been well looked after and finished to an excellent standard, boasting well-proportioned rooms, a private entrance, and a modern exceptionally bright kitchen featuring skylights and French doors leading out to a generously sized private garden. The primary bedroom benefits from an en-suite shower room, a second bedroom on the upper floor, and a further bedroom on the lower floor with access to a courtyard. Sutherland Avenue is located close to all local amenities, including the boutique shops and cafes on Clifton Road (approx. 0.7 miles) and the Underground at Warwick Avenue (Bakerloo Line, 0.5 miles). The vault is not in the demise of the lease

Primary Double Bedroom with En-Suite Bathroom | Utility Room | Family Bathroom | Two Further Double Bedroom | Open Plan Kitchen/Dining Room | Reception Room | Study/Wine Room | Three Private Courtyards | Private Garden | Share of Freehold