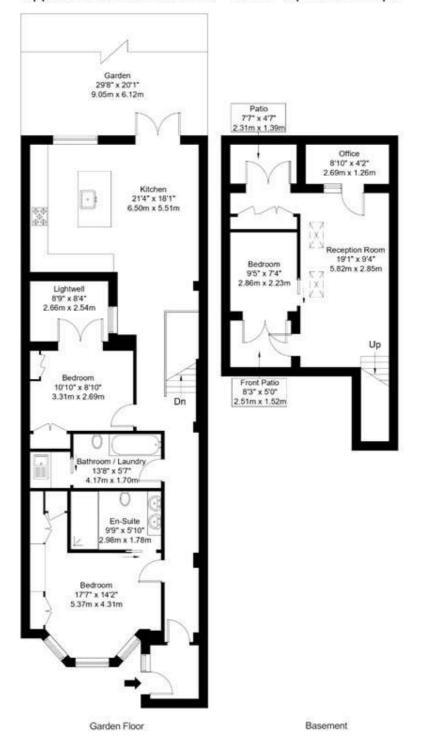

## Sutherland Avenue, W9 2HE

Approx Gross Internal Area = 124.07 sq m / 1335 sq ft

B L E U
Copyright P L A N

Ref:

**Tenure:** Share of Freehold

**Term:** Expires - 24/03/2109

Service Charge: £2,000 per annum