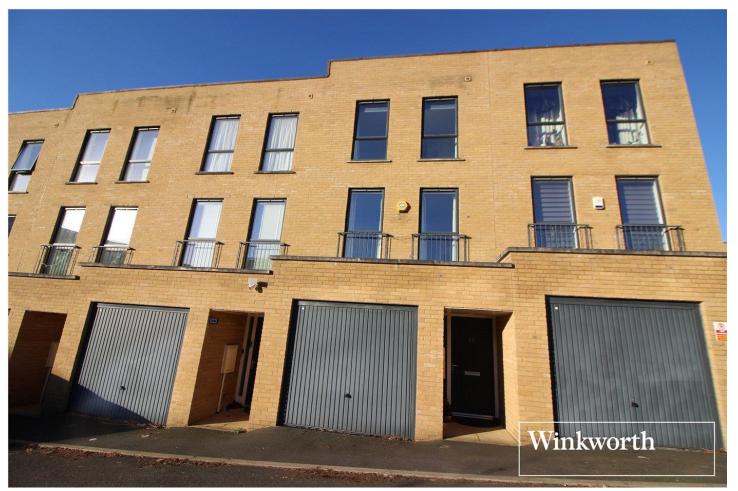

## **DESCRIPTION:**

Constructed approx. eight years ago by the highly regarded developers, Linden Homes is this immaculately presented three bedroom, two bathroom terrace family home on the desirable and sought after Horizon Place development.

Sold with the benefit and peace of mind an NHBC Warranty provides, the property boasts in excess of 1250 square feet of bright, spacious and flexible accommodation, which is meticulously maintained throughout and complimented by a low maintenance rear garden, integral garage and an additional allocated parking space nearby.

## **AT A GLANCE**

- 3 Bedrooms
- Two Bathrooms
- Garage and Allocated Parking Space
- NHBC Warranty
- Guest Cloakroom
- 1251 Square Feet