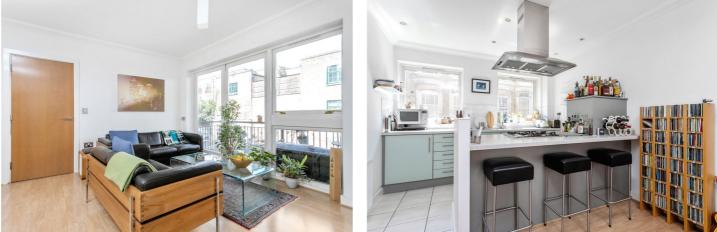

#### **DESCRIPTION:**

A fantastic two double bedroom, two-bathroom first floor apartment just off Brick Lane with a private balcony which has only had one owner since it has been built. The property spans 780sqft and boasts a wonderful open plan living/dining room, fitted kitchen with natural light throughout. On entering the property, you are greeted with a spacious hallway leading to two double bedrooms, one with en-suite, main bathroom, storage cupboard and finally leading to the open plan kitchen/lounge. The property also features a private balcony leading from the living room.