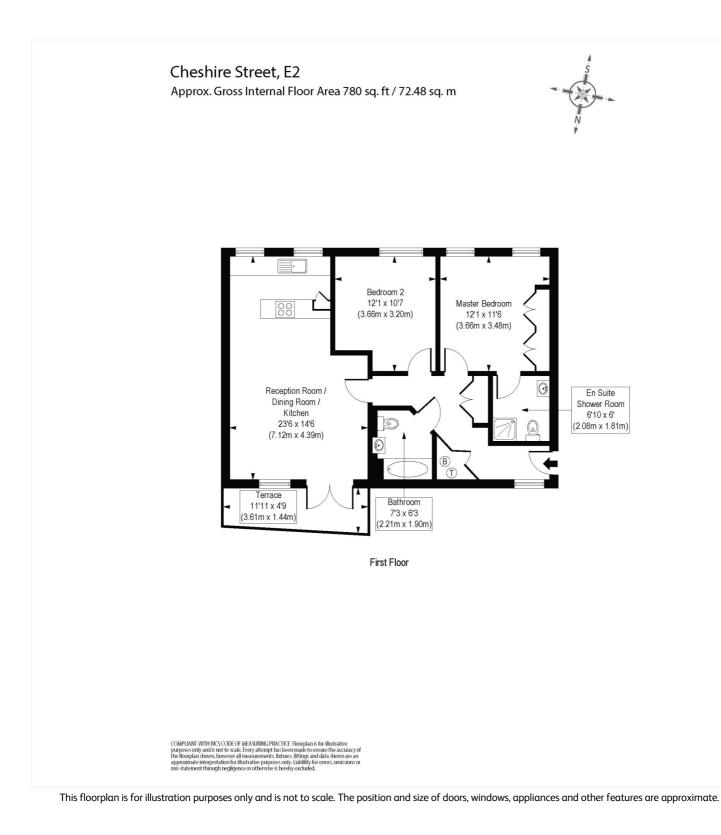

#### **DESCRIPTION:**

A fantastic two double bedroom, two-bathroom first floor apartment just off Brick Lane with a private balcony which has only had one owner since it has been built. The property spans 780sqft and boasts a wonderful open plan living/dining room, fitted kitchen with natural light throughout. On entering the property, you are greeted with a spacious hallway leading to two double bedrooms, one with en-suite, main bathroom, storage cupboard and finally leading to the open plan kitchen/lounge. The property also features a private balcony leading from the living room.