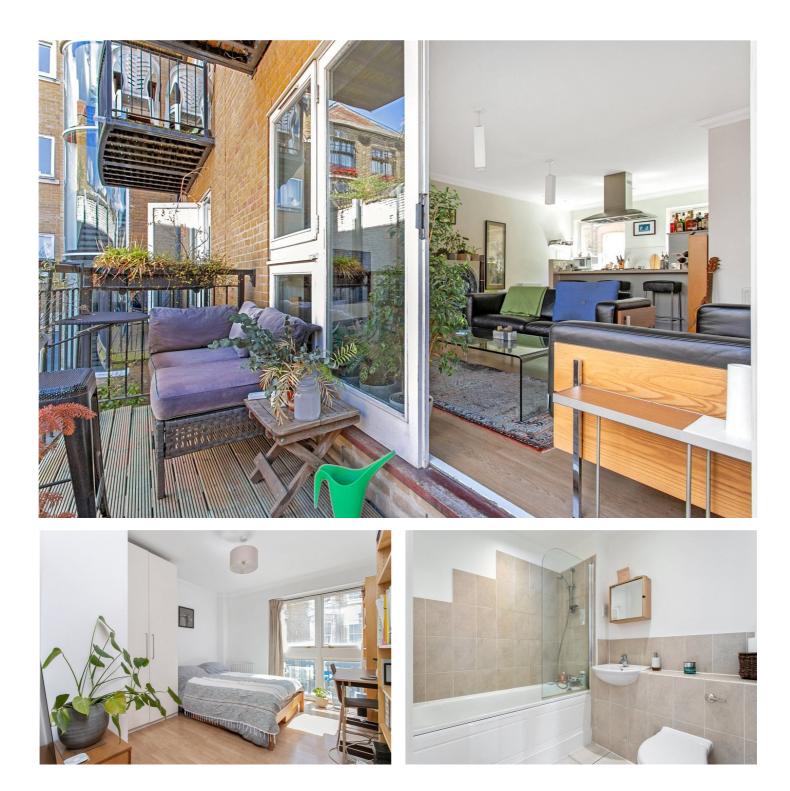

#### **DESCRIPTION:**

A fantastic two double bedroom, two-bathroom first floor apartment just off Brick Lane with a private balcony which has only had one owner since it has been built. The property spans 780sqft and boasts a wonderful open plan living/dining room, fitted kitchen with natural light throughout. On entering the property, you are greeted with a spacious hallway leading to two double bedrooms, one with en-suite, main bathroom, storage cupboard and finally leading to the open plan kitchen/lounge. The property also features a private balcony leading from the living room.