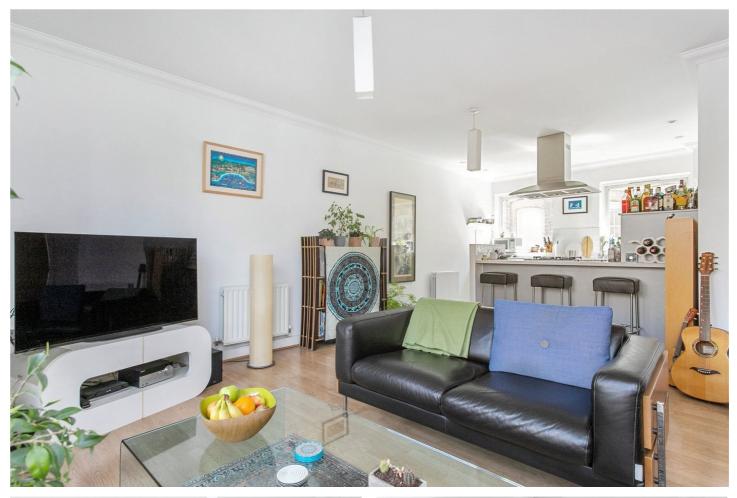

#### **DESCRIPTION:**

A fantastic two double bedroom, two-bathroom first floor apartment just off Brick Lane with a private balcony which has only had one owner since it has been built. The property spans 780sqft and boasts a wonderful open plan living/dining room, fitted kitchen with natural light throughout. On entering the property, you are greeted with a spacious hallway leading to two double bedrooms, one with en-suite, main bathroom, storage cupboard and finally leading to the open plan kitchen/lounge. The property also features a private balcony leading from the living room.