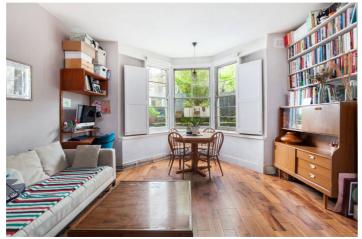

## **DESCRIPTION:**

This charming two-bedroom flat is situated on the lower ground floor of a beautiful period building, the flat comprises a welcoming entrance hall that leads to a bright reception room with large windows that provide plenty of natural light. The fully fitted kitchen is adjacent to the living room, making it easy to entertain guests while cooking. The master bedroom is a generous size and has a door leading directly to the private garden. The second bedroom is also a good size and would be perfect for a child's room, a guest room or a home office. There is also a modern bathroom with a full-size bathtub and a separate shower.