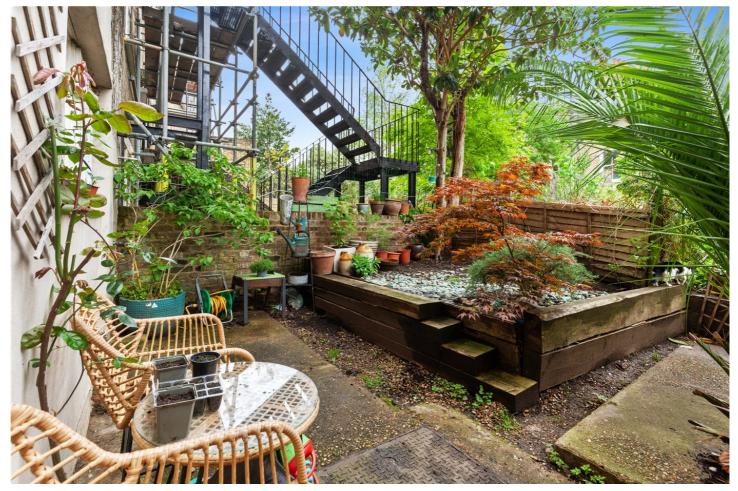

## **DESCRIPTION:**

This charming two-bedroom flat is situated on the lower ground floor of a beautiful period building, the flat comprises a welcoming entrance hall that leads to a bright reception room with large windows that provide plenty of natural light. The fully fitted kitchen is adjacent to the living room, making it easy to entertain guests while cooking. The master bedroom is a generous size and has a door leading directly to the private garden. The second bedroom is also a good size and would be perfect for a child's room, a guest room or a home office. There is also a modern bathroom with a full-size bathtub and a separate shower.

The private garden is a fantastic addition to this flat, offering a peaceful retreat in the heart of the city. It's accessed via the master bedroom, which means that you can enjoy your morning coffee or al fresco meals in complete privacy.