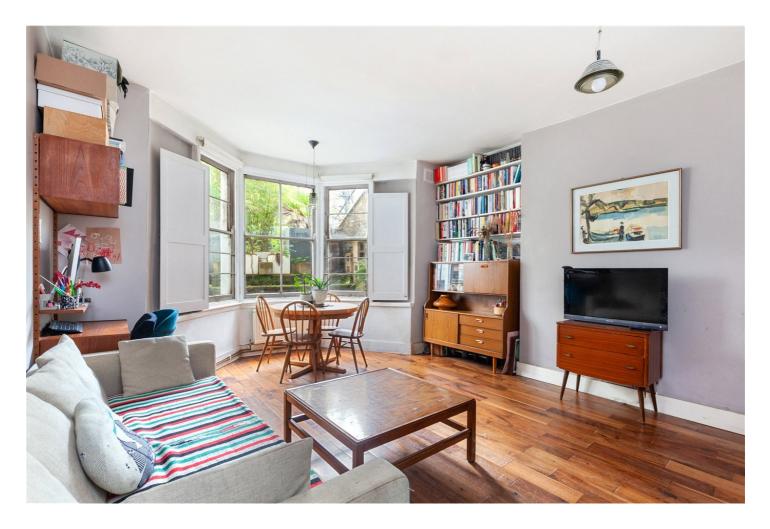

## **DESCRIPTION:**

This charming two-bedroom flat is situated on the lower ground floor of a beautiful period building, the flat comprises a welcoming entrance hall that leads to a bright reception room with large windows that provide plenty of natural light. The fully fitted kitchen is adjacent to the living room, making it easy to entertain guests while cooking. The master bedroom is a generous size and has a door leading directly to the private garden. The second bedroom is also a good size and would be perfect for a child's room, a guest room or a home office. There is also a modern bathroom with a full-size bathtub and a separate shower.