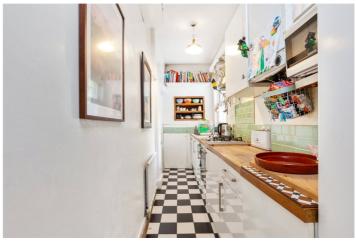

## **DESCRIPTION:**

This charming two-bedroom flat is situated on the lower ground floor of a beautiful period building, the flat comprises a welcoming entrance hall that leads to a bright reception room with large windows that provide plenty of natural light. The fully fitted kitchen is adjacent to the living room, making it easy to entertain guests while cooking. The master bedroom is a generous size and has a door leading directly to the private garden. The second bedroom is also a good size and would be perfect for a child's room, a guest room or a home office. There is also a modern bathroom with a full-size bathtub and a separate shower.