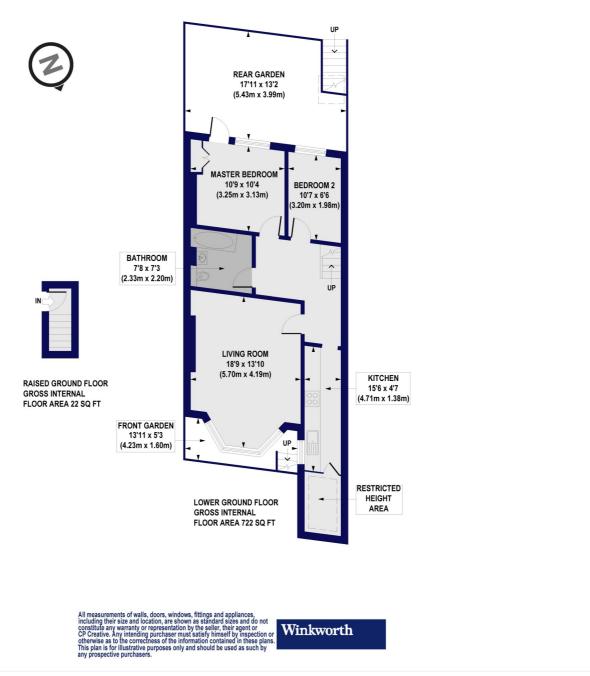

## **Amhurst Road, E8**

Approx. Gross Internal Floor Area 744 sq. ft / 69.15 sq. m (Including Restricted Height Area) Approx. Gross Internal Floor Area 710 sq. ft / 65.95 sq. m (Excluding Restricted Height Area)

This floorplan is for illustration purposes only and is not to scale. The position and size of doors, windows, appliances and other features are approximate.

Hackney | 020 8986 4216 | hackney@winkworth.co.uk