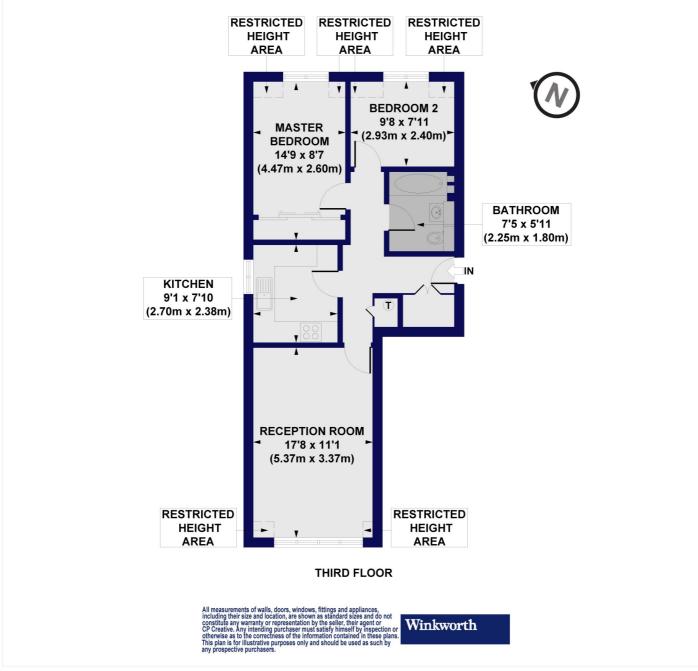

#### Penton Street, N1

Approx. Gross Internal Floor Area 641 sq. ft / 59.51 sq. m (Including Restricted Height Area) Approx. Gross Internal Floor Area 622 sq. ft / 57.76 sq. m (Excluding Restricted Height Area)

This floorplan is for illustration purposes only and is not to scale. The position and size of doors, windows, appliances and other features are approximate.

Highbury | 0207 989 7000 | highbury@winkworth.co.uk