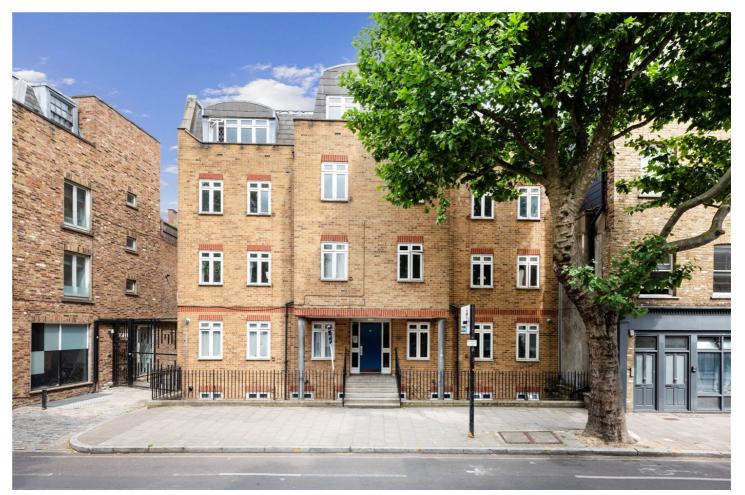

# PENTON STREET, LONDON, N1 **£585,000 LEASEHOLD**

## A BRIGHT, TWO DOUBLE BEDROOM PURPOSE BUILT APARTMENT MOMENTS FROM KINGS CROSS AND ANGEL.

Highbury | 0207 989 7000 | highbury@winkworth.co.uk

### **DESCRIPTION:**

A stunning, two double bedroom apartment positioned on the third (top) floor of this well-kept purposebuilt building in Islington, N1. Standing in excess of 640 sqft, the property offers a wealth of natural light throughout from large, double-glazed windows with wonderfully green tree top views. Accommodation comprises of a spacious reception room with plentiful space for a dining and living creating the perfect entertaining space. The recently refurbished kitchen benefits from a tremendous amount of cupboard space and worktops really maximising every inch of space. Both bedrooms are good sized doubles with the master benefitting from built in wardrobes, while the property is completed with a modern family bathroom and a useful cupboard off the hallway. Shared off road parking with rest of building is a welcomed benefit too.

Penton Street is ideally located for an array of local cafes, restaurants and shops on Upper Street as well as being within easy reach of Regents Canal and Granary Square at Kings Cross. Transport links are some of the best around with Angel station offering the closest underground links on the Northern line whilst further links across London are facilitated from Kings Cross.