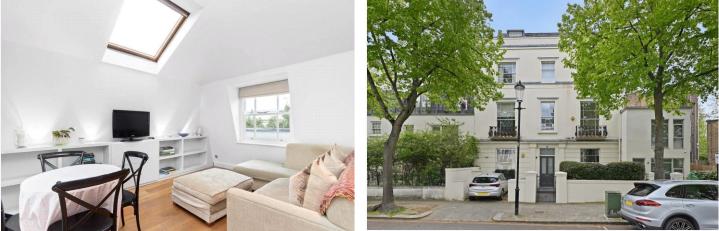

#### **DESCRIPTION:**

Property comprises open plan living room with vaulted ceilings, French doors leading out to west, facing pretty balcony, fully fitted open plan kitchen, spacious double bedroom with walk-in wardrobe and ensuite bathroom with bath tub and shower. The property is beautifully presented throughout and has an abundance of charm. The property is offered furnished and viewings are highly recommended.

#### **LOCATION:**

Pembridge Place is one of Notting Hill's most sought-after streets – an imposing residential street running north from Pembridge Square, conveniently placed between Westbourne Grove and Notting Hill Gate.