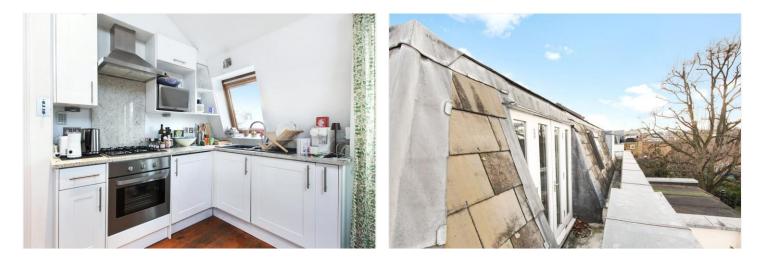

#### **DESCRIPTION:**

Property comprises open plan living room with vaulted ceilings, French doors leading out to west, facing pretty balcony, fully fitted open plan kitchen, spacious double bedroom with walk-in wardrobe and ensuite bathroom with bath tub and shower. The property is beautifully presented throughout and has an abundance of charm. The property is offered furnished and viewings are highly recommended.