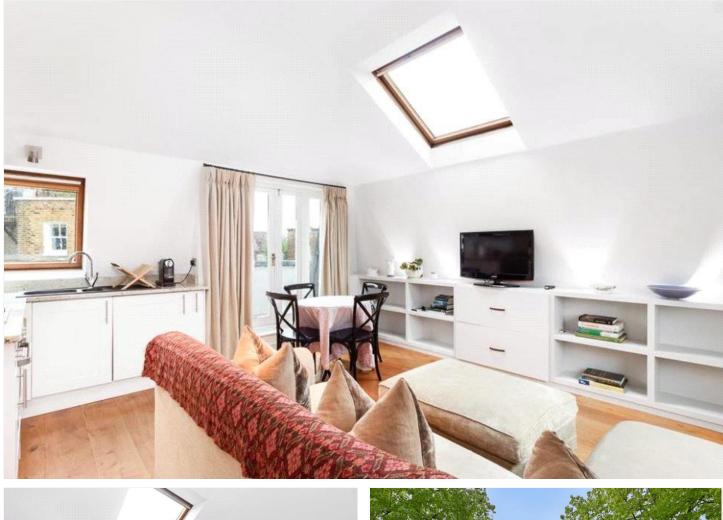

#### **DESCRIPTION:**

Property comprises open plan living room with vaulted ceilings, French doors leading out to west, facing pretty balcony, fully fitted open plan kitchen, spacious double bedroom with walk-in wardrobe and ensuite bathroom with bath tub and shower. The property is beautifully presented throughout and has an abundance of charm. The property is offered furnished and viewings are highly recommended.