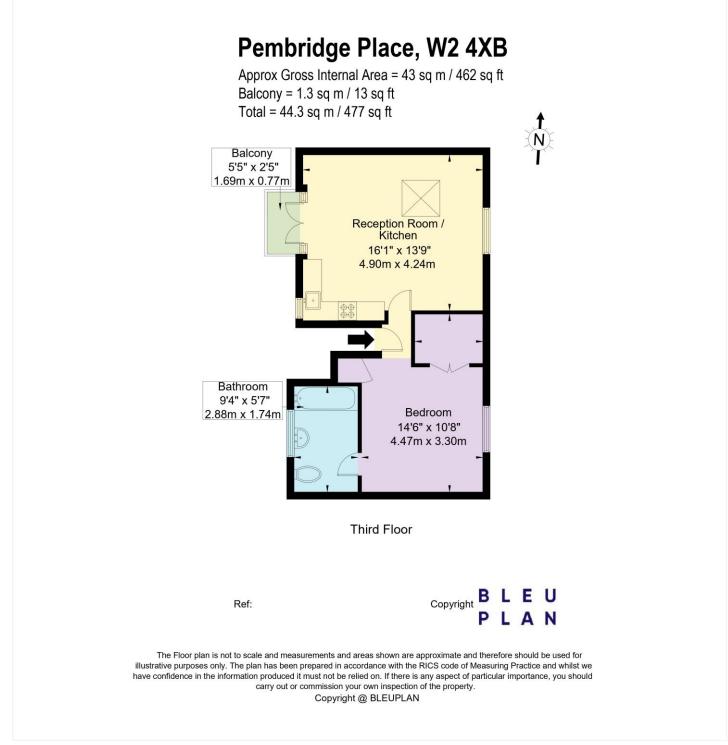

#### **DESCRIPTION:**

Property comprises open plan living room with vaulted ceilings, French doors leading out to west, facing pretty balcony, fully fitted open plan kitchen, spacious double bedroom with walk-in wardrobe and ensuite bathroom with bath tub and shower. The property is beautifully presented throughout and has an abundance of charm. The property is offered furnished and viewings are highly recommended.

#### LOCAL AUTHORITY AND COUNCIL TAX BAND:

Royal Borough of Kensington and Chelsea (Band E)

This floorplan is for illustration purposes only and is not to scale. The position and size of doors, windows, appliances and other features are approximate.