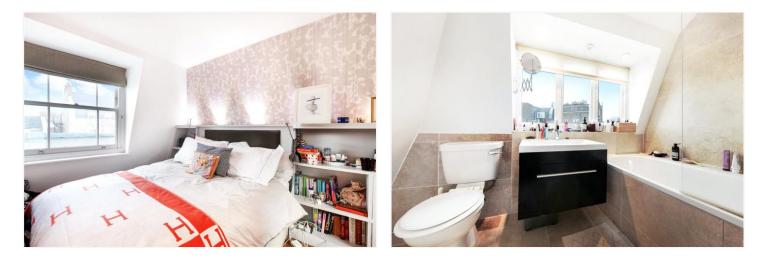

#### **DESCRIPTION:**

Property comprises open plan living room with vaulted ceilings, French doors leading out to west, facing pretty balcony, fully fitted open plan kitchen, spacious double bedroom with walk-in wardrobe and ensuite bathroom with bath tub and shower. The property is beautifully presented throughout and has an abundance of charm. The property is offered furnished and viewings are highly recommended.