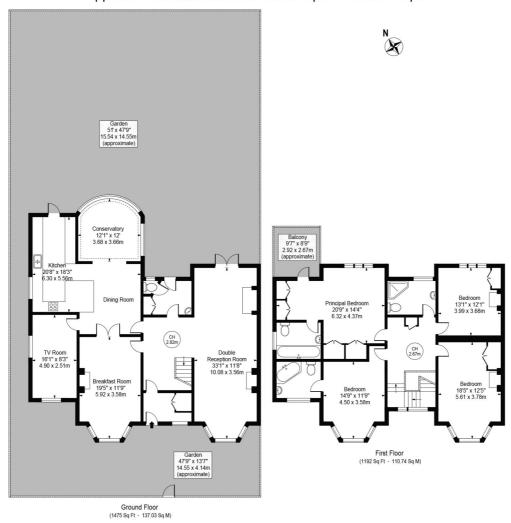

# Brewster Gardens Approx. Gross Internal Area 2667 Sq Ft - 247.77 Sq M

### For Illustration Purposes Only - Not To Scale

This floor plan should be used as a general outline for guidance only and does not constitute in whole or in part an offer or contract.

Any intending purchaser or lessee should satisfy themselves by inspection, searches, enquiries and full survey as to the correctness of each statement. Any areas, measurements or distances quoted are approximate and should not be used to value a property or be the basis of any sale or let.

Copyright Morriarti Photography & Design LTD

This floorplan is for illustration purposes only and is not to scale. The position and size of doors, windows, appliances and other features are approximate.