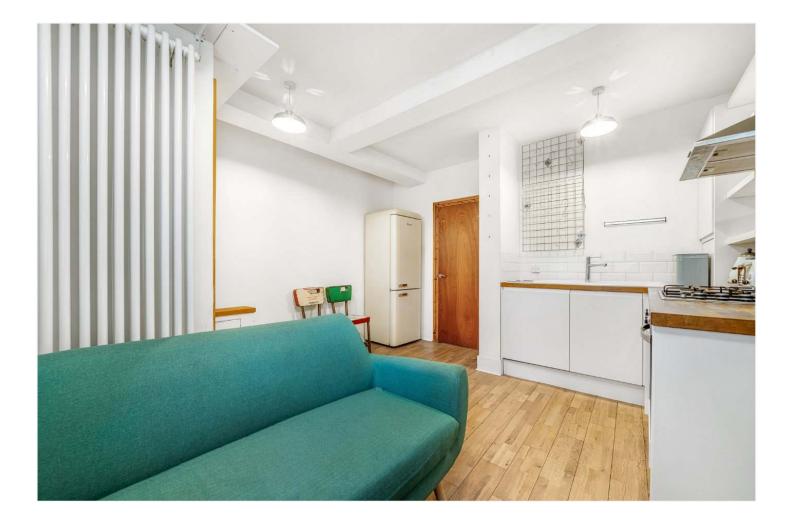

#### **DESCRIPTION:**

A spacious, bright and airy one-bedroom maisonette, lovingly renovated and maintained by the current owners, is situated in a popular location close to Peckham Rye Park. This lovely maisonette is offered to the market chain free and in fantastic condition. Boasting wood flooring, a spacious bedroom with built-in storage, large openplan kitchen reception with built-in appliances, and wooden worktops. The property further offers communal gardens and off-street designated parking. The location offers fantastic access to the bars, shops, and restaurants on Evelina Road, as well as Rye Lane and Lordship Lane. Transport links are provided via Peckham Rye for the overground or Nunhead station for direct links to Victoria. This is a lovely flat and an ideal first-time purchase with early viewings highly advised.

#### **AT A GLANCE**

- One Bedroom
- Ground Floor Maisonette
- Open-Plan Kitchen/Reception
- Designated Parking
- Close to Peckham Rye Park
- Chain Free