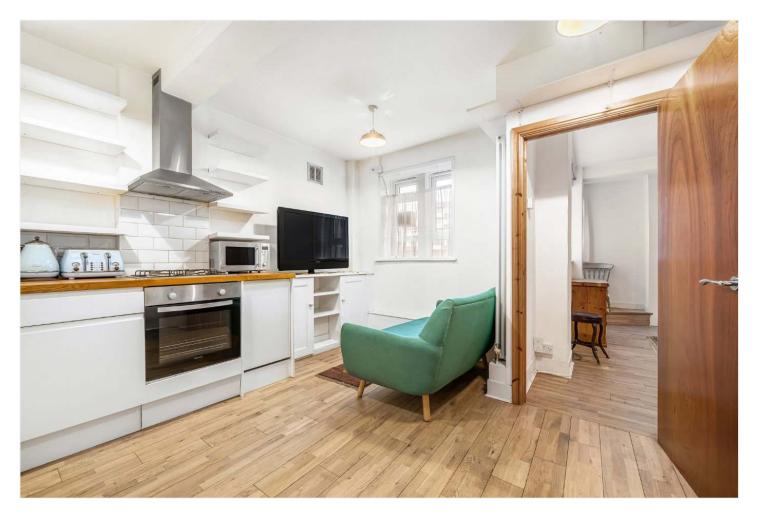

#### **DESCRIPTION:**

A spacious, bright and airy one-bedroom maisonette, lovingly renovated and maintained by the current owners, is situated in a popular location close to Peckham Rye Park. This lovely maisonette is offered to the market chain free and in fantastic condition. Boasting wood flooring, a spacious bedroom with built-in storage, large openplan kitchen reception with built-in appliances, and wooden worktops. The property further offers communal gardens and off-street designated parking. The location offers fantastic access to the bars, shops, and restaurants on Evelina Road, as well as Rye Lane and Lordship Lane. Transport links are provided via Peckham Rye for the overground or Nunhead station for direct links to Victoria. This is a lovely flat and an ideal first-time purchase with early viewings highly advised.

#### **AT A GLANCE**

- One Bedroom
- Ground Floor Maisonette
- Open-Plan Kitchen/Reception
- Designated Parking
- Close to Peckham Rye Park
- Chain Free