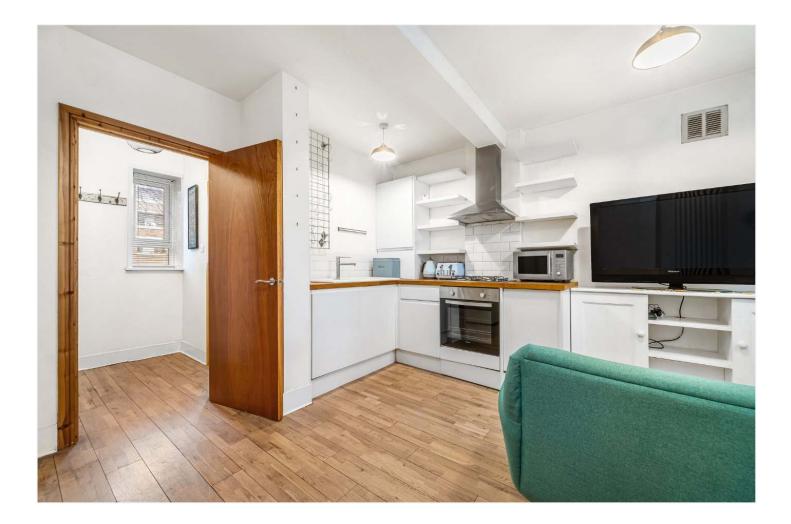

#### **DESCRIPTION:**

A spacious, bright and airy one-bedroom maisonette, lovingly renovated and maintained by the current owners, is situated in a popular location close to Peckham Rye Park. This lovely maisonette is offered to the market chain free and in fantastic condition. Boasting wood flooring, a spacious bedroom with built-in storage, large openplan kitchen reception with built-in appliances, and wooden worktops. The property further offers communal gardens and off-street designated parking. The location offers fantastic access to the bars, shops, and restaurants on Evelina Road, as well as Rye Lane and Lordship Lane. Transport links are provided via Peckham Rye for the overground or Nunhead station for direct links to Victoria. This is a lovely flat and an ideal first-time purchase with early viewings highly advised.

#### **AT A GLANCE**

- One Bedroom
- Ground Floor Maisonette
- Open-Plan Kitchen/Reception
- Designated Parking
- Close to Peckham Rye Park
- Chain Free