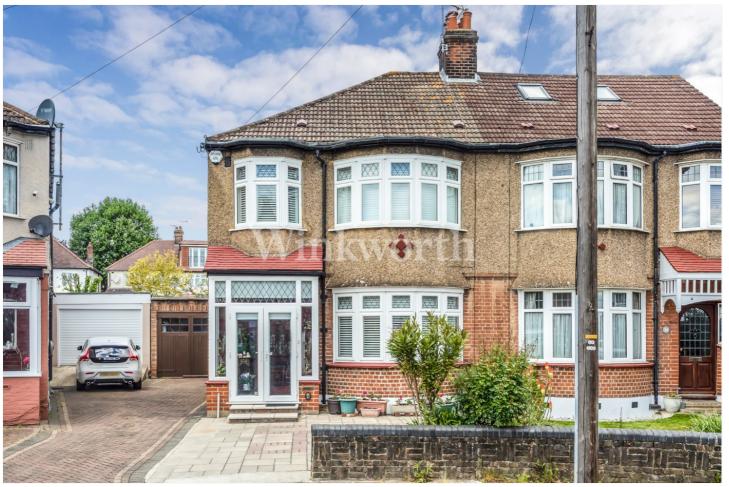

CRAWFORD GARDENS, N13 **£650,000 FREEHOLD** 

A WELL-MAINTAINED FAMILY HOME WITH A GENEROUSLY SIZED REAR GARDEN BACKING ONTO THE NEW RIVER.

Palmers Green | 020 8920 9900 | palmersgreen@winkworth.co.uk

for every step...

## **DESCRIPTION:**

A lovely three bedroom semi-detached house situated in a popular location, within easy reach of transport links, shopping amenities, playing fields and catchment for St. Monica's Primary School (by proximity to St. Monica's Church)

The property has been improved by the current owner to provide just over 1200 Sq.ft of beautifully presented living accommodation. The ground floor benefits from a spacious front reception room and separate dining room with French doors leading into a conservatory. The kitchen has an extensive range of contemporary units and a range of integrated appliances. The first floor provides generously sized bedrooms, two of which have full-width fitted wardrobes, plus a bathroom and a separate WC.

## **AT A GLANCE:**

- Three Bedroom End of Terrace House
- Within Easy Reach of Transport Links, Playing Fields and Shopping Amenities
- Catchment for St. Monica's Primary School (by Proximity to St. Monica's Church)
- Spacious Reception Room and Separate Dining Room
- Conservatory
- Superb 61'x38'3 Rear Garden Backing onto The New River
- External Outbuilding/Studio
- Off-Street Parking