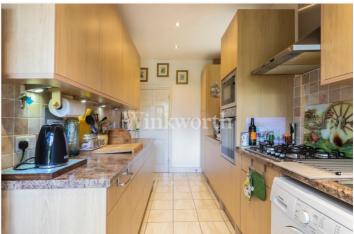

The property has been improved by the current owner to provide just over 1200 Sq.ft of beautifully presented living accommodation. The ground floor benefits from a spacious front reception room and separate dining room with French doors leading into a conservatory. The kitchen has an extensive range of contemporary units and a range of integrated appliances. The first floor provides generously sized bedrooms, two of which have full-width fitted wardrobes, plus a bathroom and a separate WC.