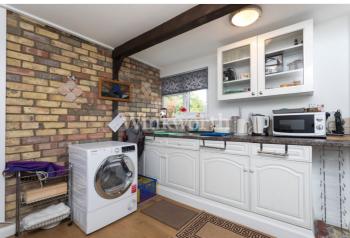

The property has been improved by the current owner to provide just over 1200 Sq.ft of beautifully presented living accommodation. The ground floor benefits from a spacious front reception room and separate dining room with French doors leading into a conservatory. The kitchen has an extensive range of contemporary units and a range of integrated appliances. The first floor provides generously sized bedrooms, two of which have full-width fitted wardrobes, plus a bathroom and a separate WC.