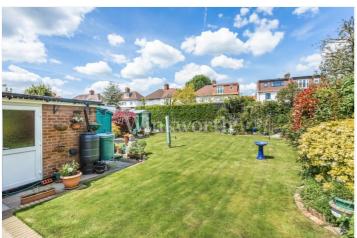

Externally you will find a superb 61x38'3 rear garden with a well-maintained lawn backing onto the New River. The garage has been converted into a useful studio with a separate kitchen and storeroom. There is also a shared driveway and off-street parking.

## **AT A GLANCE:**

- Three Bedroom End of Terrace House
- Within Easy Reach of Transport Links, Playing Fields and Shopping Amenities
- Catchment for St. Monica's Primary School (by Proximity to St. Monica's Church)
- Spacious Reception Room and Separate Dining Room
- Conservatory
- Superb 61'x38'3 Rear Garden Backing onto The New River
- External Outbuilding/Studio
- Off-Street Parking