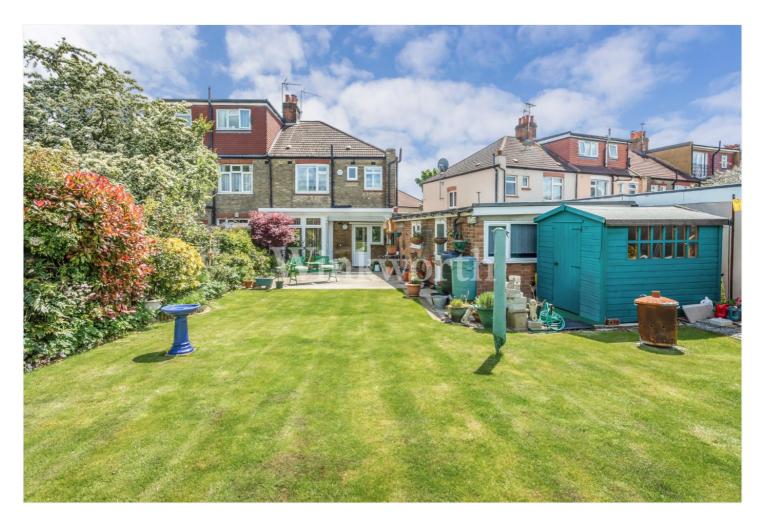

Externally you will find a superb 61x38'3 rear garden with a well-maintained lawn backing onto the New River. The garage has been converted into a useful studio with a separate kitchen and storeroom. There is also a shared driveway and off-street parking.

## **AT A GLANCE:**

- Three Bedroom End of Terrace House
- Within Easy Reach of Transport Links, Playing Fields and Shopping Amenities
- Catchment for St. Monica's Primary School (by Proximity to St. Monica's Church)
- Spacious Reception Room and Separate Dining Room
- Conservatory
- Superb 61'x38'3 Rear Garden Backing onto The New River
- External Outbuilding/Studio
- Off-Street Parking