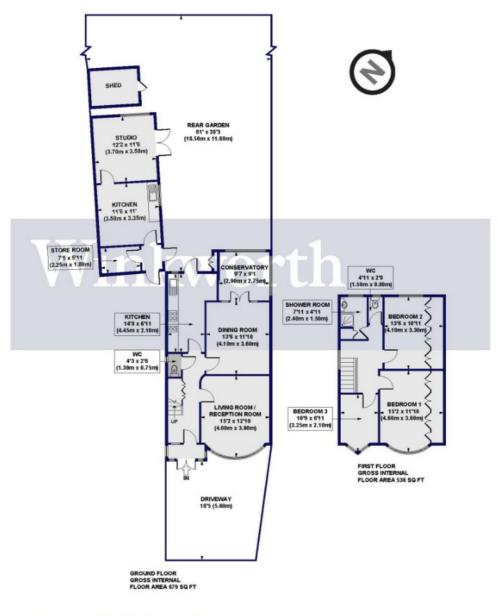

## Crawford Gardens, N13

Approx. Gross Internal Floor Area 1609 sq. ft / 149.50 sq. m (Including Studio & Shed) Approx. Gross Internal Floor Area 1215 sq. ft / 112.90 sq. m (Excluding Studio & Shed)

All measurements of walls, doors, windows, fittings and appliances, including their size and location, are shown as standard sizes and do not constitute any warranty or representation by the seller, their agent or CP Creative. Any intending purchaser must satisfy himself by inspection or otherwise as to the correctness of the information contained in these plans.

This floorplan is for illustration purposes only and is not to scale. The position and size of doors, windows, appliances and other features are approximate.

Palmers Green | 020 8920 9900 | palmersgreen@winkworth.co.uk