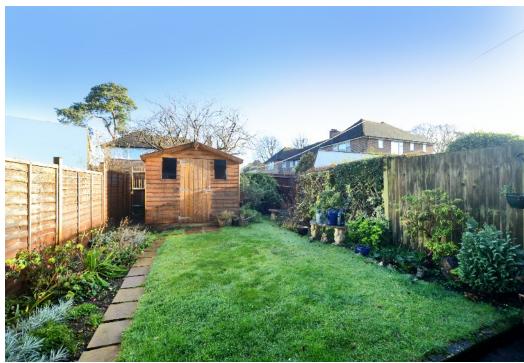

## AT A GLANCE...

- Entrance Porch
- Entrance Hall
- Cloakroom
- Living/Dining Room 16'6" x 19'7" max (5.03m x 5.96m)
- Kitchen 7'10" x 9'11 (2.38m x 3.02m)
- Bedroom 1 10'0" x 13'3" (3.06m x 4.04m)
- Bedroom 2 12'9" x 9'8" (3.88m x 2.94m)
- Shower Room
- Garden 30' (9.14m)

### THE PROPERTY

A ground floor maisonette offered For Sale with no onward chain.

The property comprises an entrance porch, entrance hall, cloakroom, living/dining room with direct access to the rear garden, kitchen, 2 double bedrooms, shower room/wc own private rear garden measuring 30ft in length.