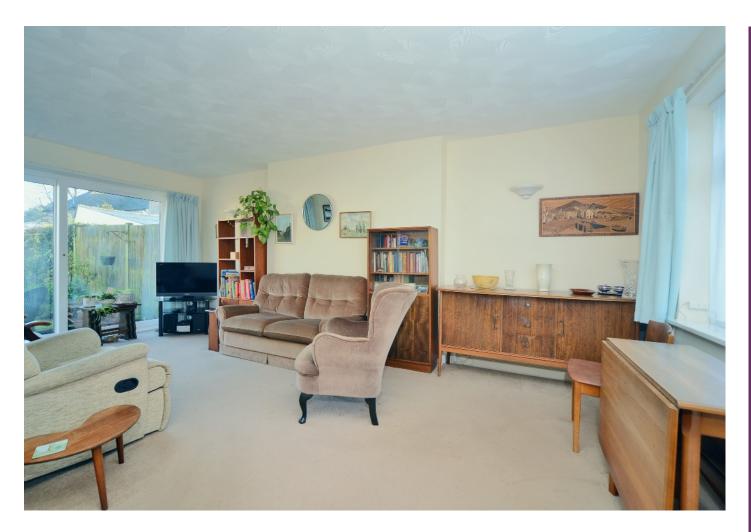

## AT A GLANCE...

- Entrance Porch
- Entrance Hall
- Cloakroom
- Living/Dining Room 16'6" x 19'7" max (5.03m x 5.96m)
- Kitchen 7'10" x 9'11 (2.38m x 3.02m)
- Bedroom 1 10'0" x 13'3" (3.06m x 4.04m)
- Bedroom 2 12'9" x 9'8" (3.88m x 2.94m)
- Shower Room
- Garden 30' (9.14m)

### THE PROPERTY

A ground floor maisonette offered For Sale with no onward chain.

The property comprises an entrance porch, entrance hall, cloakroom, living/dining room with direct access to the rear garden, kitchen, 2 double bedrooms, shower room/wc own private rear garden measuring 30ft in length.