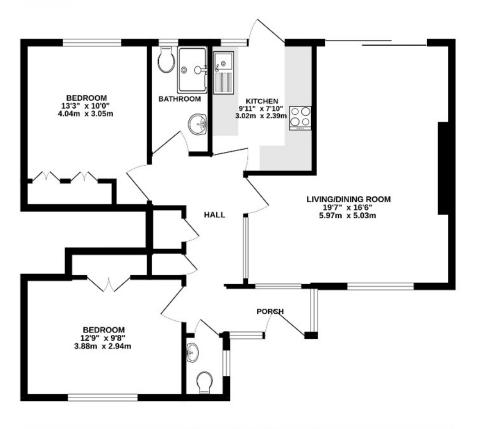

## AT A GLANCE...

- Entrance Porch
- Entrance Hall
- Cloakroom
- Living/Dining Room 16'6" x 19'7" max (5.03m x 5.96m)
- Kitchen 7'10" x 9'11 (2.38m x 3.02m)
- Bedroom 1 10'0" x 13'3" (3.06m x 4.04m)
- Bedroom 2 12'9" x 9'8" (3.88m x 2.94m)
- Shower Room
- Garden 30' (9.14m)

### THE PROPERTY

A ground floor maisonette offered For Sale with no onward chain.

The property comprises an entrance porch, entrance hall, cloakroom, living/dining room with direct access to the rear garden, kitchen, 2 double bedrooms, shower room/wc own private rear garden measuring 30ft in length.

#### Courtlands Crescent, Banstead

INTERNAL FLOOR AREA (APPROX.) 805 sq ft/ 74.8 sq m Garden extends to 30' (9.14m) approx.

GROUND FLOOR GARDEN FLAT

Whilst every attempt has been made to ensure the accuracy of this floor plan, measurement of doors, windows, rooms and any other liters are approximate and no responsibility is taken for any error, ormission or mis-ste