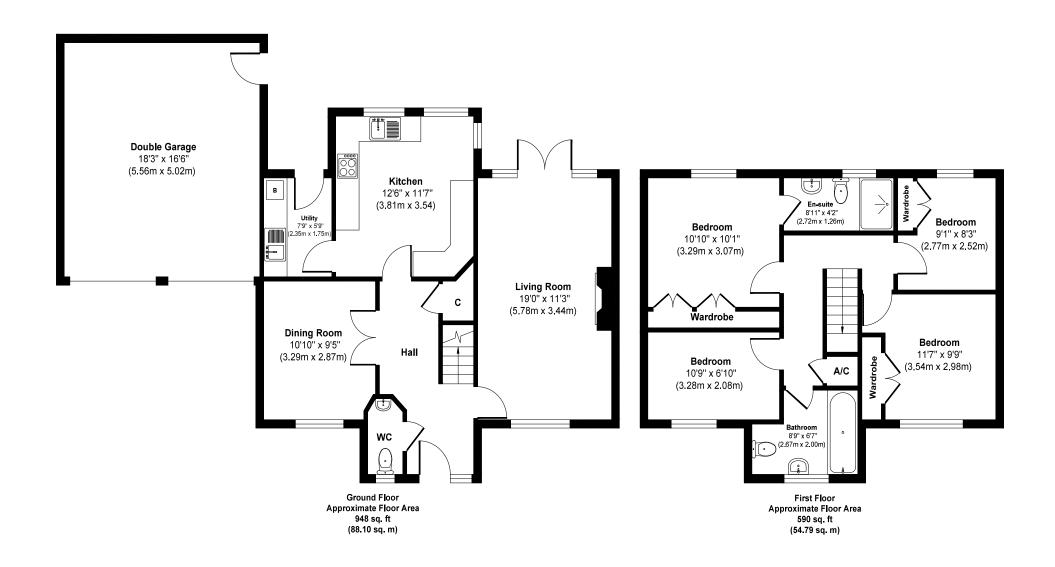

## **Casterbridge Road**

Approx. Gross Internal Floor Area 1826 sq. ft / 169.64 sq. m

Illustration for identification purposes only, measurements approximate and not to scale, unauthorized reproduction is prohibited