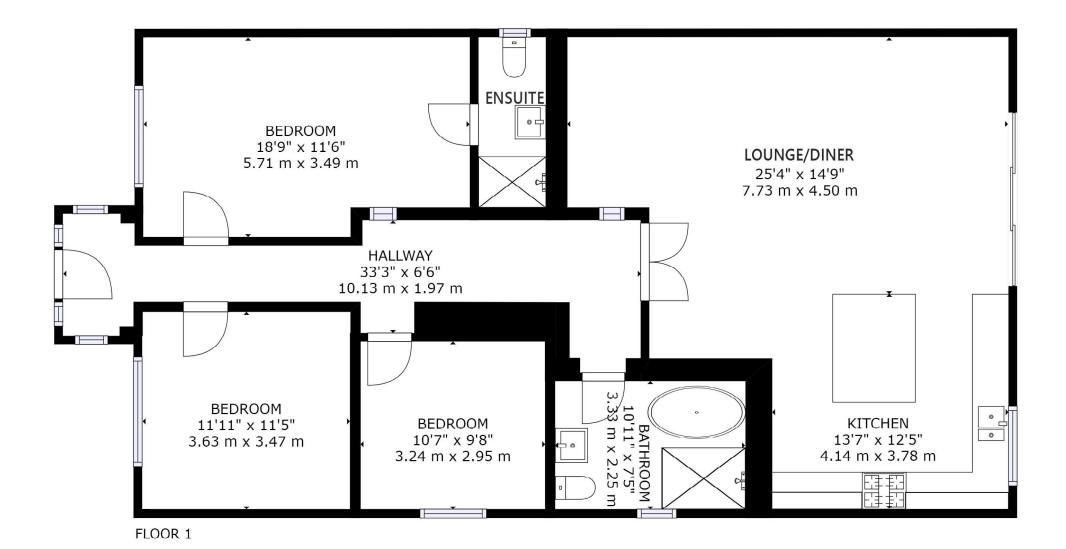

EPC D I Council Tax Band D

01202 434365 ferndown@winkworth.co.uk

GROSS INTERNAL AREA FLOOR 1: 1468 sq. ft,136 m2 TOTAL: 1468 sq. ft,136 m2