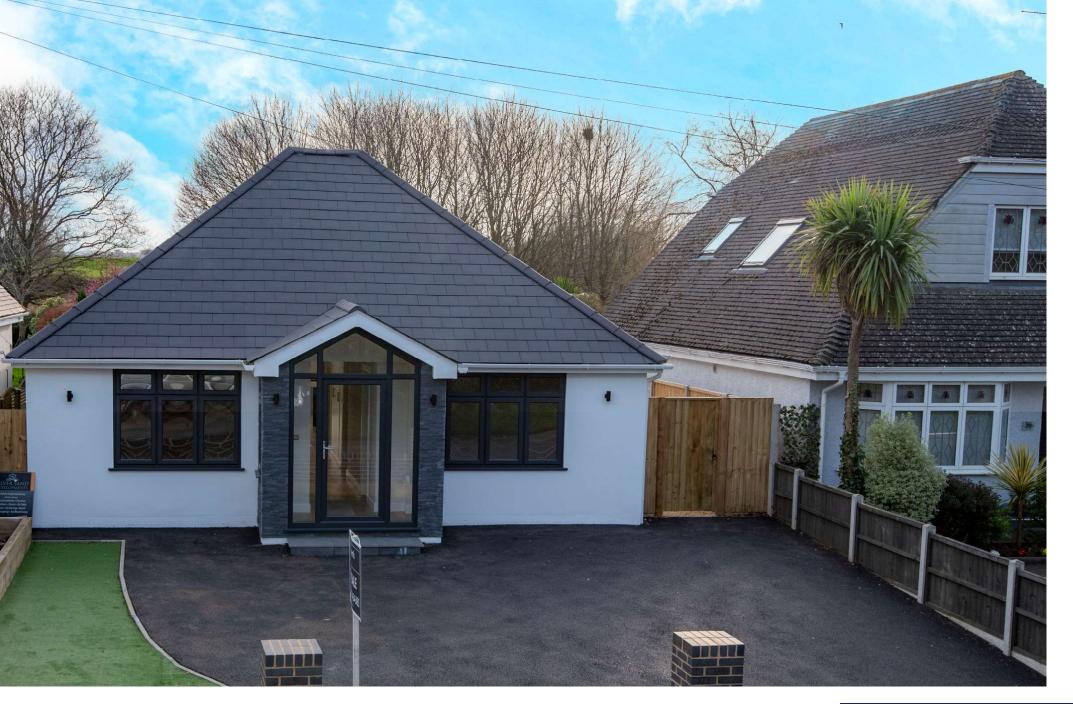

## GUIDE PRICE £600,000 FREEHOLD

A fantastic opportunity to purchase an extended, three double bedroom detached bungalow which has been totally refurbished throughout. Positioned opposite a popular nature reserve and benefiting from luxury fixtures and fittings, well-proportioned rooms, modern open plan living and a large south-west facing rear garden. NO ONWARD CHAIN.

Brand New Throughout – Including Electrics And Boiler

Detached Bungalow
Stunning Fixtures And Fittings
No Onward Chain
Large South West Facing Garden
Driveway For Several Vehicles
Two Bathrooms
Three Double Bedrooms
Overlooks Dudsbury Golf Course
Close To Road Links & Amenities