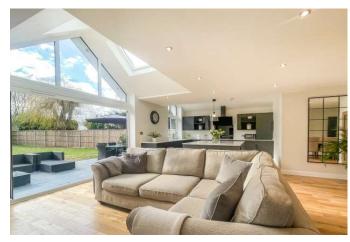

## GUIDE PRICE £600,000 FREEHOLD

A fantastic opportunity to purchase an extended, three double bedroom detached bungalow which has been totally refurbished throughout. Positioned opposite a popular nature reserve and benefiting from luxury fixtures and fittings, well-proportioned rooms, modern open plan living and a large south-west facing rear garden. NO ONWARD CHAIN.

Brand New Throughout – Including Electrics And Boiler

Detached Bungalow
Stunning Fixtures And Fittings
No Onward Chain
Large South West Facing Garden
Driveway For Several Vehicles
Two Bathrooms
Three Double Bedrooms
Overlooks Dudsbury Golf Course
Close To Road Links & Amenities