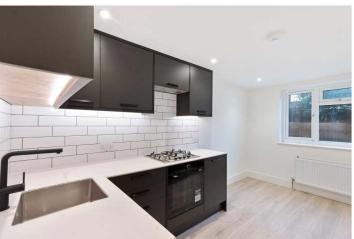

## **DESCRIPTION:**

Situated on one of the most sought-after roads in SE22, is this newly refurbished, two double bedroom, ground floor, garden flat. The property has been refurbished throughout and comprises a spacious double bedroom to the front, boasting high ceilings and an original fireplace, a modern bathroom offering a large bath and heated tower rail and a second double bedroom with French doors leading out to a good-sized private garden. The open-plan kitchenreception is situated to the rear, comprising a fully fitted kitchen with built-in appliances and lots of storage. There is also plans and planning permission granted to extend into the side return. The location offers fantastic access to Lordship Lane, with its impressive array of shops, bars and restaurants. Transport links are provided via East Dulwich station for direct links to London Bridge, Denmark Hill for the overground or a short bus to Brixton for the underground. This is a wonderful property in an amazing location, offered to the market chain free.

## AT A GLANCE

- Two Double Bedrooms
- Ground Floor Flat
- Open Plan Kitchen-Reception
- Modern Bathroom
- Large Basement
- Private Landscaped Garden
- Leasehold
- Recently Refurbished
- Plans and Planning Permission In Place To Extend Into The Side Return
- Chain Free