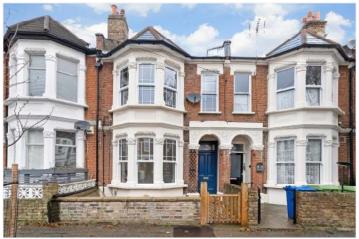

TARBERT ROAD, EAST DULWICH, SE22 **£550,000 LEASEHOLD** 

## **DESCRIPTION:**

Situated on one of the most sought-after roads in SE22, is this newly refurbished, two double bedroom, ground floor, garden flat. The property has been refurbished throughout and comprises a spacious double bedroom to the front, boasting high ceilings and an original fireplace, a modern bathroom offering a large bath and heated tower rail and a second double bedroom with French doors leading out to a good-sized private garden. The open-plan kitchenreception is situated to the rear, comprising a fully fitted kitchen with built-in appliances and lots of storage. There is also plans and planning permission granted to extend into the side return. The location offers fantastic access to Lordship Lane, with its impressive array of shops, bars and restaurants. Transport links are provided via East Dulwich station for direct links to London Bridge, Denmark Hill for the overground or a short bus to Brixton for the underground. This is a wonderful property in an amazing location, offered to the market chain free.