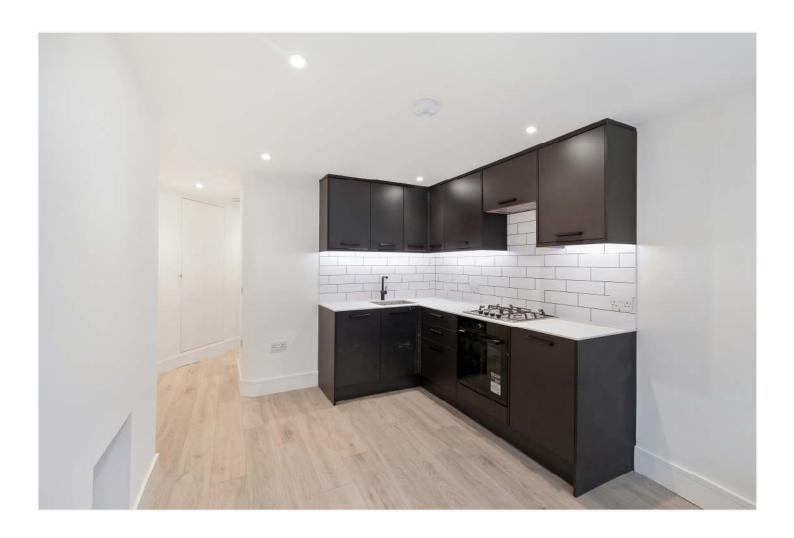

## **DESCRIPTION:**

Situated on one of the most sought-after roads in SE22, is this newly refurbished, two double bedroom, ground floor, garden flat. The property has been refurbished throughout and comprises a spacious double bedroom to the front, boasting high ceilings and an original fireplace, a modern bathroom offering a large bath and heated tower rail and a second double bedroom with French doors leading out to a good-sized private garden. The open-plan kitchenreception is situated to the rear, comprising a fully fitted kitchen with built-in appliances and lots of storage. There is also plans and planning permission granted to extend into the side return. The location offers fantastic access to Lordship Lane, with its impressive array of shops, bars and restaurants. Transport links are provided via East Dulwich station for direct links to London Bridge, Denmark Hill for the overground or a short bus to Brixton for the underground. This is a wonderful property in an amazing location, offered to the market chain free.

## AT A GLANCE

- Two Double Bedrooms
- Ground Floor Flat
- Open Plan Kitchen-Reception
- Modern Bathroom
- Large Basement
- Private Landscaped Garden
- Leasehold
- Recently Refurbished
- Plans and Planning Permission In Place To Extend Into The Side Return
- Chain Free