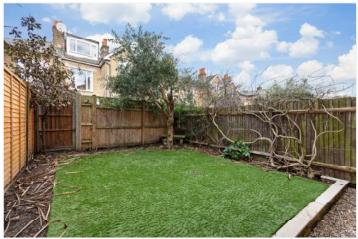

## **DESCRIPTION:**

Situated on one of the most sought-after roads in SE22, is this newly refurbished, two double bedroom, ground floor, garden flat. The property has been refurbished throughout and comprises a spacious double bedroom to the front, boasting high ceilings and an original fireplace, a modern bathroom offering a large bath and heated tower rail and a second double bedroom with French doors leading out to a good-sized private garden. The open-plan kitchenreception is situated to the rear, comprising a fully fitted kitchen with built-in appliances and lots of storage. There is also plans and planning permission granted to extend into the side return. The location offers fantastic access to Lordship Lane, with its impressive array of shops, bars and restaurants. Transport links are provided via East Dulwich station for direct links to London Bridge, Denmark Hill for the overground or a short bus to Brixton for the underground. This is a wonderful property in an amazing location, offered to the market chain free.

## AT A GLANCE

- Two Double Bedrooms
- Ground Floor Flat
- Open Plan Kitchen-Reception
- Modern Bathroom
- Large Basement
- Private Landscaped Garden
- Leasehold
- Recently Refurbished
- Plans and Planning Permission In Place To Extend Into The Side Return
- Chain Free