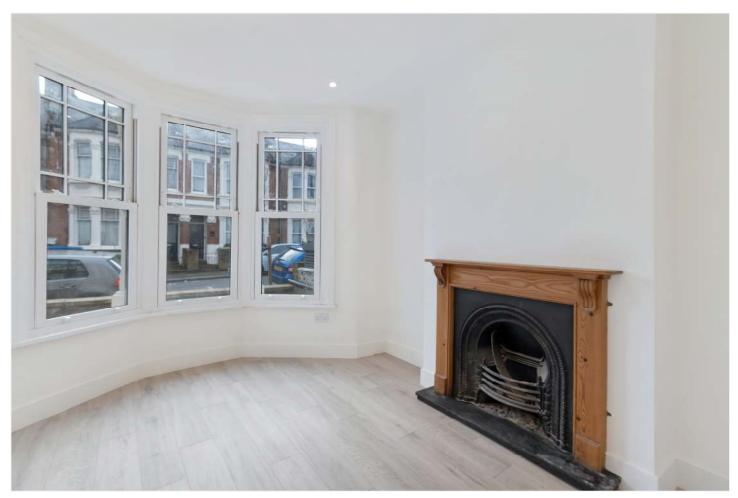

## **DESCRIPTION:**

Situated on one of the most sought-after roads in SE22, is this newly refurbished, two double bedroom, ground floor, garden flat. The property has been refurbished throughout and comprises a spacious double bedroom to the front, boasting high ceilings and an original fireplace, a modern bathroom offering a large bath and heated tower rail and a second double bedroom with French doors leading out to a good-sized private garden. The open-plan kitchenreception is situated to the rear, comprising a fully fitted kitchen with built-in appliances and lots of storage. There is also plans and planning permission granted to extend into the side return. The location offers fantastic access to Lordship Lane, with its impressive array of shops, bars and restaurants. Transport links are provided via East Dulwich station for direct links to London Bridge, Denmark Hill for the overground or a short bus to Brixton for the underground. This is a wonderful property in an amazing location, offered to the market chain free.

## AT A GLANCE

- Two Double Bedrooms
- Ground Floor Flat
- Open Plan Kitchen-Reception
- Modern Bathroom
- Large Basement
- Private Landscaped Garden
- Leasehold
- Recently Refurbished
- Plans and Planning Permission In Place To Extend Into The Side Return
- Chain Free