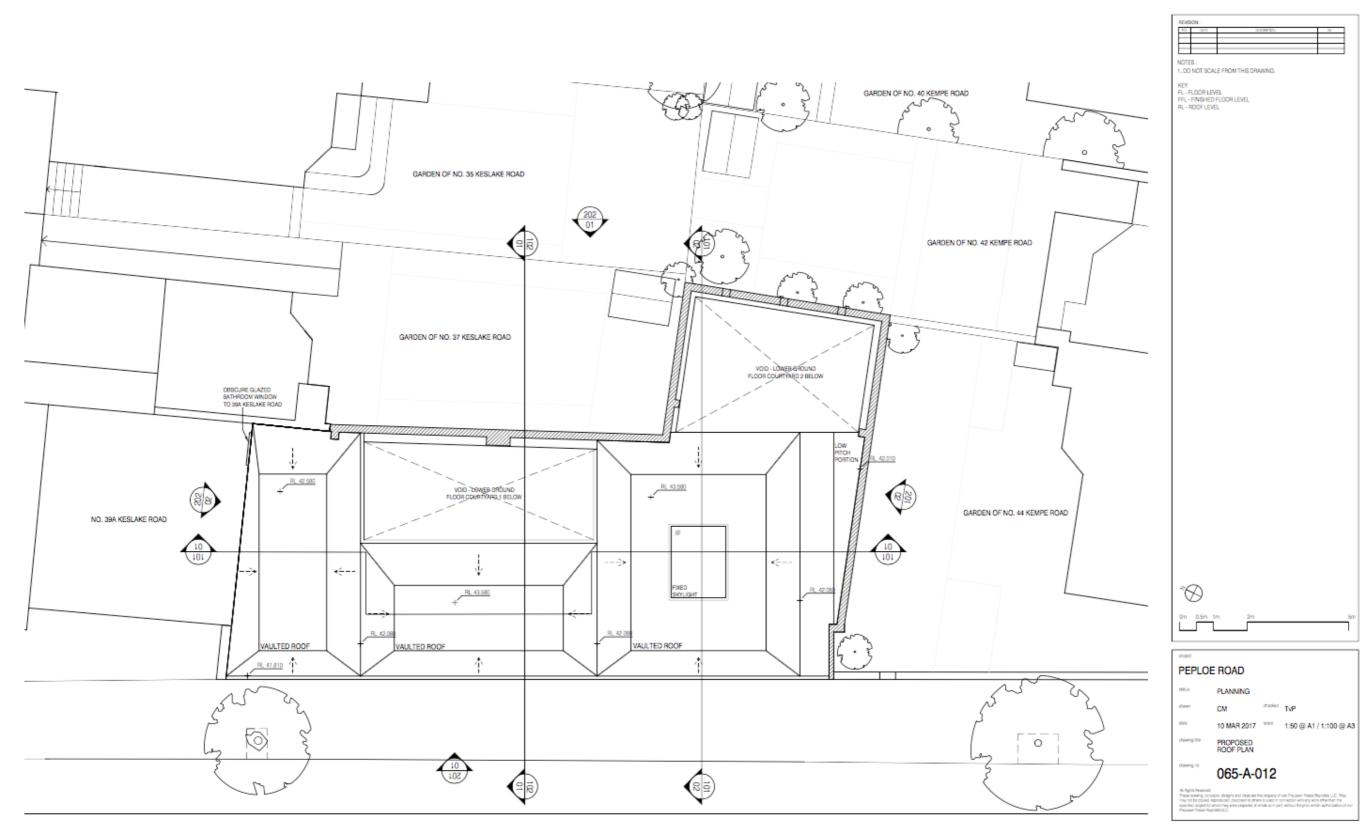

## **Peploe Road**

We have planning permission to build a contemporary 4 bedroom, 3 bathroom (two ensuite) house with a courtyard designed by the RIBA award winning vPPR architects.

The house will be situated between Keslake Rd and Kempe Rd only 1 block away from Queens Park itself.