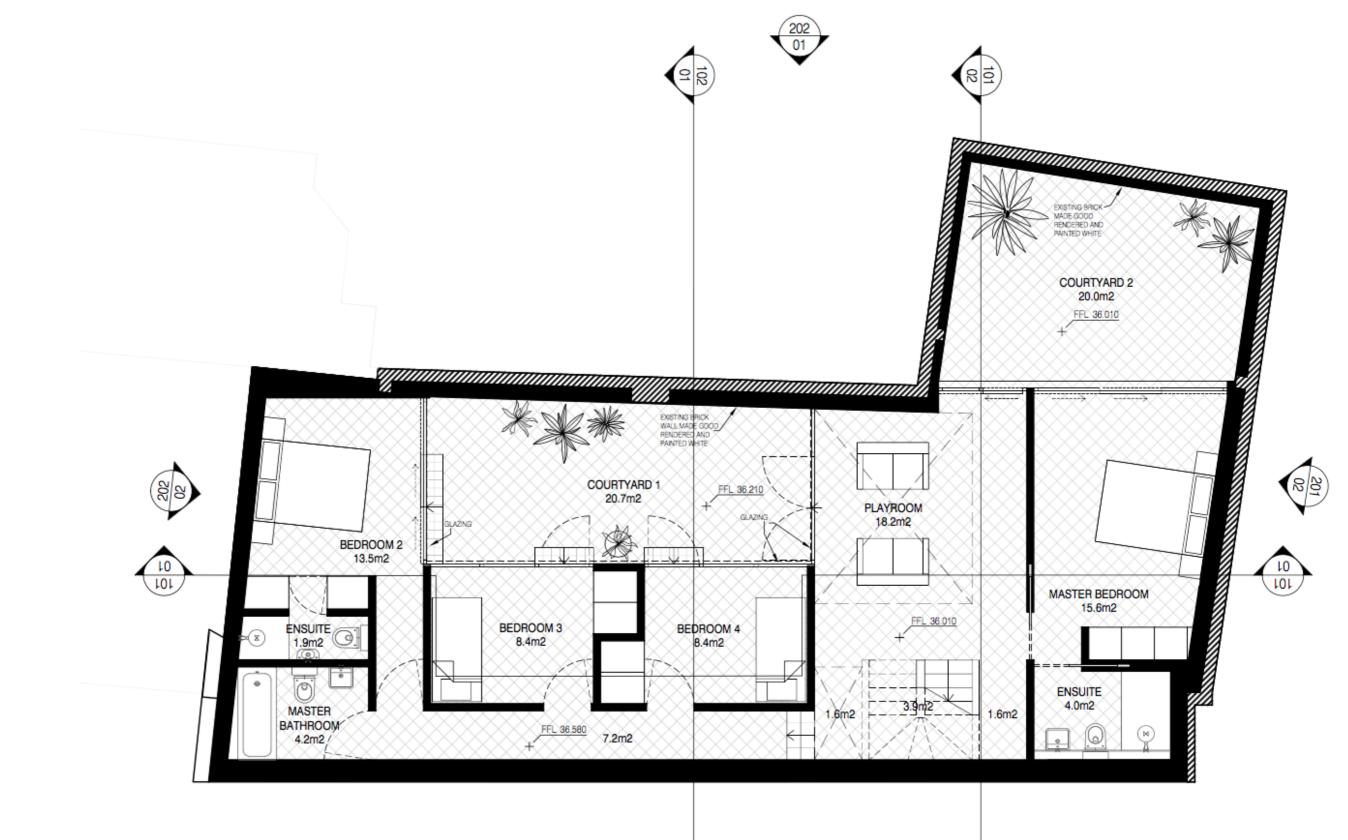

## **Peploe Road**

We have planning permission to build a contemporary 4 bedroom, 3 bathroom (two ensuite) house with a courtyard designed by the RIBA award winning vPPR architects.

The house will be situated between Keslake Rd and Kempe Rd only 1 block away from Queens Park itself.

(<u>9</u>§

02 SECTION BB SCALE: 1:50 @ A1 / 1:100 @ A3 UNIT 12, 5 DURHAM YARD, LONDON E2 6QF T. +4420 7729 6168 W. www.xPPR.co.uk

|               |                                          | Existing                                   | Proposed                                                                       |
|---------------|------------------------------------------|--------------------------------------------|--------------------------------------------------------------------------------|
| NIA           | Upper Ground Floor<br>Lower Ground Floor | 159m² / 1711ft²                            | 75m <sup>2</sup> / 807ft <sup>2</sup><br>89m <sup>2</sup> / 958ft <sup>2</sup> |
| Amenity Space | Upper Ground Floor<br>Lower Ground Floor | 0m²                                        | 0m <sup>2</sup><br>41m <sup>2</sup> / 441ft <sup>2</sup>                       |
| NIA           | TOTAL                                    | 159.30m <sup>2</sup> / 1715ft <sup>2</sup> | 164.2m <sup>2</sup> / 1767ft <sup>2</sup>                                      |
| Amenity Space | TOTAL                                    | 0m <sup>2</sup>                            | 41m²/441ft²                                                                    |