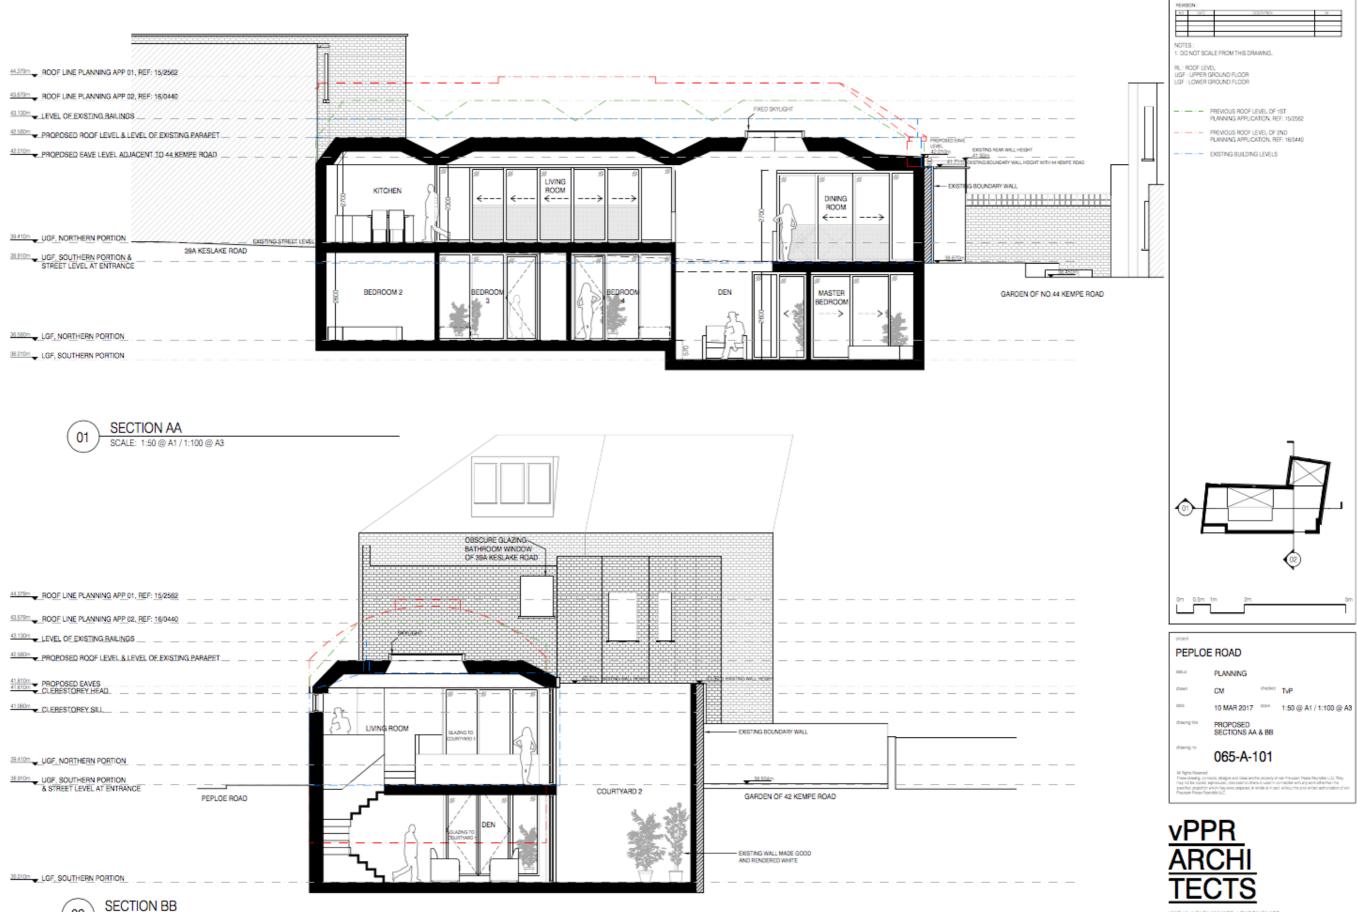

## **Peploe Road**

We have planning permission to build a contemporary 4 bedroom, 3 bathroom (two ensuite) house with a courtyard designed by the RIBA award winning vPPR architects.

The house will be situated between Keslake Rd and Kempe Rd only 1 block away from Queens Park itself.