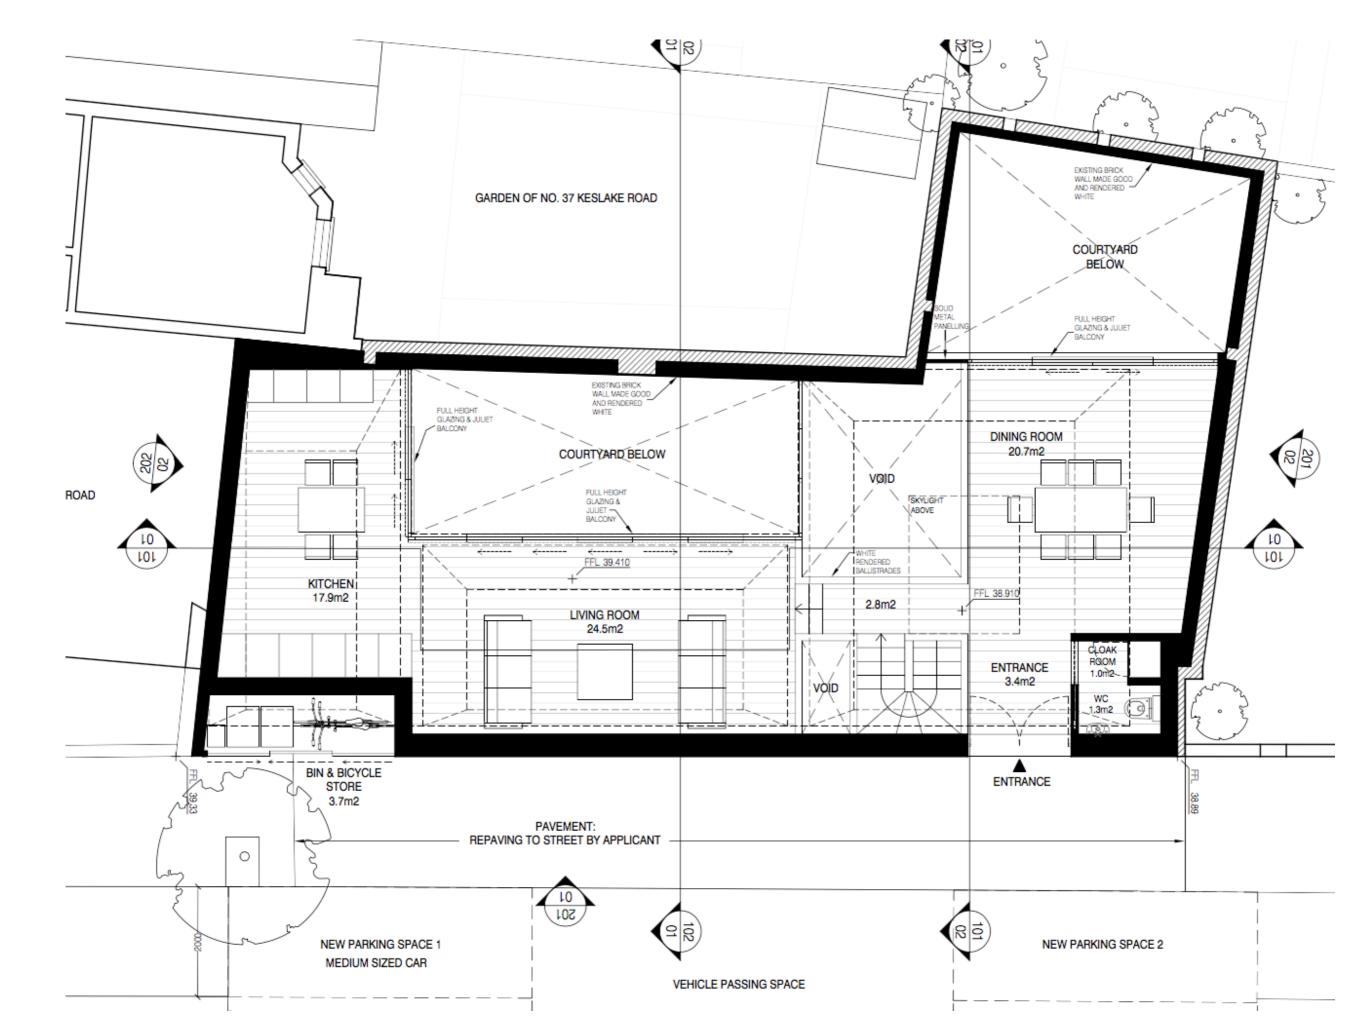

## **Peploe Road**

We have planning permission to build a contemporary 4 bedroom, 3 bathroom (two ensuite) house with a courtyard designed by the RIBA award winning vPPR architects.

The house will be situated between Keslake Rd and Kempe Rd only 1 block away from Queens Park itself.