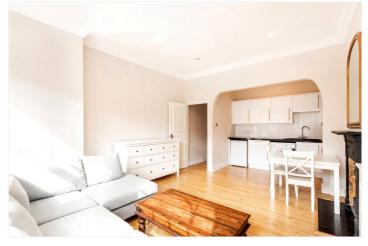

## **DESCRIPTION:**

A beautiful one double bedroom first floor apartment situated within a period conversion on a sought-after road close to amenities and transport links from Tooting Bec.

The property boasts a bright reception room with an open plan kitchen and space for dining, a double bedroom and modern shower room. The apartment benefits of ample natural light, fireplace feature in

the reception and wood flooring throughout.

Crockerton Road is ideally located within a short walk to Bellevue Road with its excellent array of boutiques, coffee shops, wine bars and restaurants. Tooting Bec (Northern Line) underground station and Wandsworth Common mainline station are around the corner with lines into Clapham Junction and London Victoria.