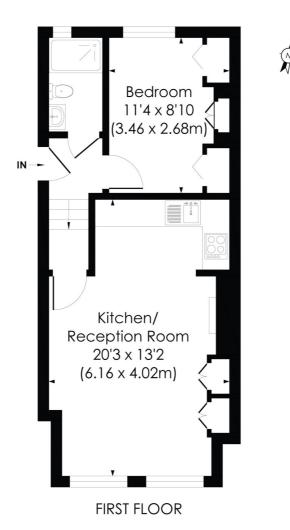

## **CROCKERTON ROAD, SW17**

Approx. Gross Internal Floor Area

417 Sq. ft/38.77 Sq. m

pixangle

This floor plan has been prepared for the purpose of illustration only in accordance with the latest RICS code of measuring practice and is not to scale. All measurements and areas are approximate and whilst every effort has been made to ensure the accuracy of the plan contained here, no responsibility is taken for any error, omission or misstatement.

This floorplan is for illustration purposes only and is not to scale. The position and size of doors, windows, appliances and other features are approximate.

Tooting | 020 8767 5221 | tooting@winkworth.co.uk