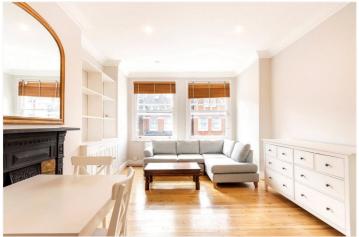

## **DESCRIPTION:**

A beautiful one double bedroom first floor apartment situated within a period conversion on a sought-after road close to amenities and transport links from Tooting Bec.

The property boasts a bright reception room with an open plan kitchen and space for dining, a double bedroom and modern shower room. The apartment benefits of ample natural light, fireplace feature in

the reception and wood flooring throughout.

Crockerton Road is ideally located within a short walk to Bellevue Road with its excellent array of boutiques, coffee shops, wine bars and restaurants. Tooting Bec (Northern Line) underground station and Wandsworth Common mainline station are around the corner with lines into Clapham Junction and London Victoria.