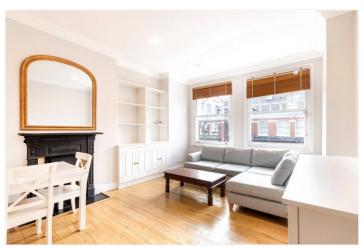

## **DESCRIPTION:**

A beautiful one double bedroom first floor apartment situated within a period conversion on a sought-after road close to amenities and transport links from Tooting Bec.

The property boasts a bright reception room with an open plan kitchen and space for dining, a double bedroom and modern shower room. The apartment benefits of ample natural light, fireplace feature in

the reception and wood flooring throughout.

Crockerton Road is ideally located within a short walk to Bellevue Road with its excellent array of boutiques, coffee shops, wine bars and restaurants. Tooting Bec (Northern Line) underground station and Wandsworth Common mainline station are around the corner with lines into Clapham Junction and London Victoria.