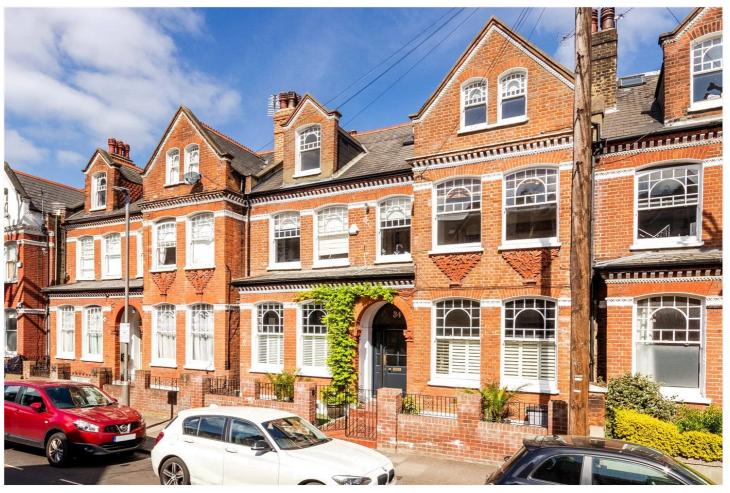

CROCKERTON ROAD, SW17 **£385,000 SHARE OF FREEHOLD** 

## A SPACIOUS BRIGHT ONE BEDROOM APARTMENT SITUATED WITHIN BEAUTIFUL PERIOD CONVERSION

Tooting | 020 8767 5221 | tooting@winkworth.co.uk

for every step...

the reception and wood flooring throughout.

Crockerton Road is ideally located within a short walk to Bellevue Road with its excellent array of boutiques, coffee shops, wine bars and restaurants. Tooting Bec (Northern Line) underground station and Wandsworth Common mainline station are around the corner with lines into Clapham Junction and London Victoria.